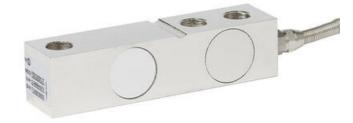

## **WIKA F3831 SHEAR FORCE SENSOR**

F3831-79100368 Bending force sensor 2500 kg

- Measurement ranges 0..500 kg 0..10,000 kg
- Accuracy 0.03% Fnom
- $\bullet$  2.0  $\pm$  0.02 mV/V
- IP67

## PRODUCT DESCRIPTION

Bending force sensors are designed for static and dynamic measurements, for measuring both compression and tension.

These sensors are used in industrial weighing and measuring, in the laboratory and in the process industry. In this way, containers and containers can be weighed very accurately.

The cutting force sensor F3831 is made of steel or stainless steel, which are particularly suitable for a wide range of applications.