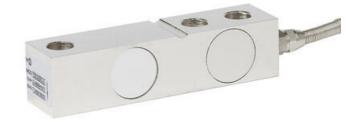

## **WIKA F3831 SHEAR FORCE SENSOR**

F3831-79100367 Bending force sensor 2000 kg

- Measurement ranges 0..500 kg 0..10,000 kg
- Accuracy 0.03% Fnom
- $\bullet$  2.0  $\pm$  0.02 mV/V
- IP67

## PRODUCT DESCRIPTION

Bending force sensors are designed for static and dynamic measurements, for measuring both compression and tension.

These sensors are used in industrial weighing and measuring, in the laboratory and in the process industry. In this way, containers and containers can be weighed very accurately.

The cutting force sensor F3831 is made of steel or stainless steel, which are particularly suitable for a wide range of applications.