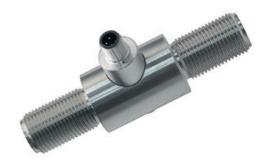

# FORCE TRANSDUCER FOR **TENSION/COMPRESSION F2301**

Thin-film Technology

F23011550006 Force sensor +/-500kN, tens/comp, 0-10V

- Force range from 1-500 kN
- Stainless steel IP67
- Accuracy <0.2%</li>
- Amplified output signal 4-20 mA or 0-10V DC
- ATEX / SIL3 options

### PRODUCT DESCRIPTION

Wika's F2301 is a force transducer in compact design for tension or compression measurement or combination of both. Integrated analog output signal 4-20 mA or 0-10 V with thin-film measuring cell that provides good long-term stability and good repeatability and has protection against shock and vibration. Standard M12 electrical connection for easy assembly. For use in e.g. machines, vehicles, tractors, loaders, lifting devices, cranes and lifts. The force transducer is made of stainless steel, which makes it suitable for mounting in tough and aggressive environments. Available in SIL3 version where high personal safety is a requirement.