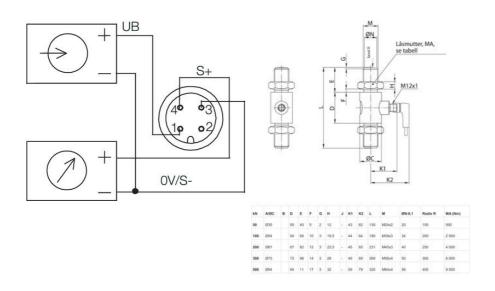

## **TECHNICAL DATA**

| Connection M12x1  Function Drag & press  IP class IP67  Material Stainless steel 17-7 PH  Power range max 500 kN  Power range min 0  Response time 1 ms  Signal type 0-10 V  Storage temperature max 85 °C  Storage temperature min -40 °C  Supply voltage dc max 30 V DC  Supply voltage dc min 14 V DC  Temperature operational max 80 °C |                             |                         |
|---------------------------------------------------------------------------------------------------------------------------------------------------------------------------------------------------------------------------------------------------------------------------------------------------------------------------------------------|-----------------------------|-------------------------|
| IP class  Material  Stainless steel 17-7 PH  Power range max  500 kN  Power range min  0  Response time  1 ms  Signal type  0-10 V  Storage temperature max  85 °C  Storage temperature min  -40 °C  Supply voltage dc max  30 V DC  Supply voltage dc min                                                                                  | Connection                  | M12x1                   |
| Material  Stainless steel 17-7 PH  Power range max  500 kN  Power range min  0  Response time  1 ms  Signal type  0-10 V  Storage temperature max  85 °C  Storage temperature min  -40 °C  Supply voltage dc max  30 V DC  Supply voltage dc min  14 V DC                                                                                   | Function                    | Drag & press            |
| Power range max  500 kN  Power range min  0  Response time  1 ms  Signal type  0-10 V  Storage temperature max  85 °C  Storage temperature min  -40 °C  Supply voltage dc max  30 V DC  Supply voltage dc min  14 V DC                                                                                                                      | IP class                    | IP67                    |
| Power range min 0  Response time 1 ms  Signal type 0-10 V  Storage temperature max 85 °C  Storage temperature min -40 °C  Supply voltage dc max 30 V DC  Supply voltage dc min 14 V DC                                                                                                                                                      | Material                    | Stainless steel 17-7 PH |
| Response time       1 ms         Signal type       0-10 V         Storage temperature max       85 °C         Storage temperature min       -40 °C         Supply voltage dc max       30 V DC         Supply voltage dc min       14 V DC                                                                                                  | Power range max             | 500 kN                  |
| Signal type 0-10 V   Storage temperature max 85 °C   Storage temperature min -40 °C   Supply voltage dc max 30 V DC   Supply voltage dc min 14 V DC                                                                                                                                                                                         | Power range min             | 0                       |
| Storage temperature max     85 °C       Storage temperature min     -40 °C       Supply voltage dc max     30 V DC       Supply voltage dc min     14 V DC                                                                                                                                                                                  | Response time               | 1 ms                    |
| Storage temperature min -40 °C  Supply voltage dc max 30 V DC  Supply voltage dc min 14 V DC                                                                                                                                                                                                                                                | Signal type                 | 0-10 V                  |
| Supply voltage dc max 30 V DC Supply voltage dc min 14 V DC                                                                                                                                                                                                                                                                                 | Storage temperature max     | 85 °C                   |
| Supply voltage dc min 14 V DC                                                                                                                                                                                                                                                                                                               | Storage temperature min     | -40 °C                  |
|                                                                                                                                                                                                                                                                                                                                             | Supply voltage dc max       | 30 V DC                 |
| Temperature operational max 80 °C                                                                                                                                                                                                                                                                                                           | Supply voltage dc min       | 14 V DC                 |
|                                                                                                                                                                                                                                                                                                                                             | Temperature operational max | 80 °C                   |