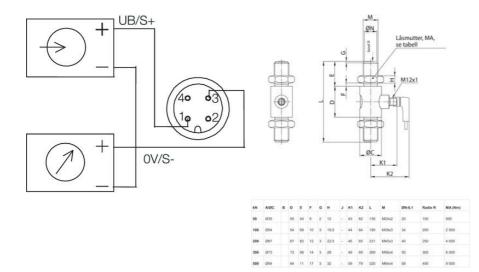

## **TECHNICAL DATA**

| Connection                  | M12x1                   |
|-----------------------------|-------------------------|
| Function                    | Drag & press            |
| IP class                    | IP67                    |
| Material                    | Stainless steel 17-7 PH |
| Power range max             | 300 kN                  |
| Power range min             | 0                       |
| Response time               | 1 ms                    |
| Signal type                 | 4-20 mA                 |
| Storage temperature max     | 85 °C                   |
| Storage temperature min     | -40 °C                  |
| Supply voltage dc max       | 30 V DC                 |
| Supply voltage dc min       | 10 V DC                 |
| Temperature operational max | 80 °C                   |