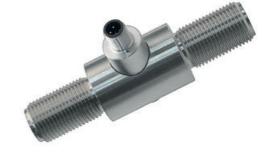

## FORCE TRANSDUCER FOR **TENSION/COMPRESSION F2301**

Thin-film Technology

F23011530003 Force sensor 0-300kN, tension, 4-20mA

WIKA

- Force range from 1-500 kN
- Stainless steel IP67
- Accuracy <0.2%</li>
- Amplified output signal 4-20 mA or 0-10V DC
- ATEX / SIL3 options

## **PRODUCT DESCRIPTION**

Wika's F2301 is a force transducer in compact design for tension or compression measurement or combination of both. Integrated analog output signal 4-20 mA or 0-10 V with thin-film measuring cell that provides good long-term stability and good repeatability and has protection against shock and vibration. Standard M12 electrical connection for easy assembly. For use in e.g. machines, vehicles, tractors, loaders, lifting devices, cranes and lifts. The force transducer is made of stainless steel, which makes it suitable for mounting in tough and aggressive environments. Available in SIL3 version where high personal safety is a requirement.