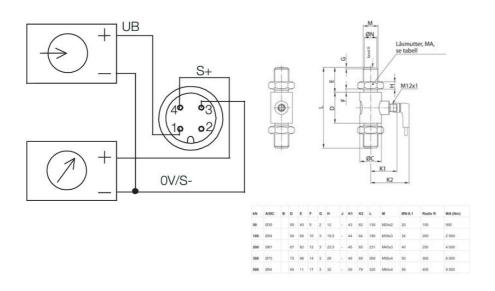

## **TECHNICAL DATA**

| Connection                  | M12x1                   |
|-----------------------------|-------------------------|
| Function                    | Pressure                |
| IP class                    | IP67                    |
| Material                    | Stainless steel 17-7 PH |
| Power range max             | 200 kN                  |
| Power range min             | 0                       |
| Response time               | 1 ms                    |
| Signal type                 | 0-10 V                  |
| Storage temperature max     | 85 °C                   |
| Storage temperature min     | -40 °C                  |
| Supply voltage dc max       | 30 V DC                 |
| Supply voltage dc min       | 14 V DC                 |
| Temperature operational max | 80 °C                   |