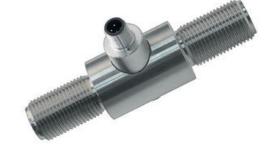

## FORCE TRANSDUCER FOR **TENSION/COMPRESSION F2301**

Thin-film Technology

F23011520001 Force sensor 0-200kN, tension, 4-20mA

WIKA

- Force range from 1-500 kN
- Stainless steel IP67
- Accuracy <0.2%</li>
- Amplified output signal 4-20 mA or 0-10V DC
- ATEX / SIL3 options

## **PRODUCT DESCRIPTION**

Wika's F2301 is a force transducer in compact design for tension or compression measurement or combination of both. Integrated analog output signal 4-20 mA or 0-10 V with thin-film measuring cell that provides good long-term stability and good repeatability and has protection against shock and vibration. Standard M12 electrical connection for easy assembly. For use in e.g. machines, vehicles, tractors, loaders, lifting devices, cranes and lifts. The force transducer is made of stainless steel, which makes it suitable for mounting in tough and aggressive environments. Available in SIL3 version where high personal safety is a requirement.