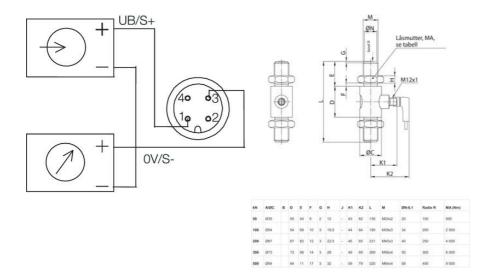

## **TECHNICAL DATA**

| Connection                  | M12x1                   |
|-----------------------------|-------------------------|
| Function                    | Drag & press            |
| IP class                    | IP67                    |
| Material                    | Stainless steel 17-7 PH |
| Power range max             | 200 kN                  |
| Power range min             | 0                       |
| Response time               | 1 ms                    |
| Signal type                 | 4-20 mA                 |
| Storage temperature max     | 85 °C                   |
| Storage temperature min     | -40 °C                  |
| Supply voltage dc max       | 30 V DC                 |
| Supply voltage dc min       | 10 V DC                 |
| Temperature operational max | 80 °C                   |