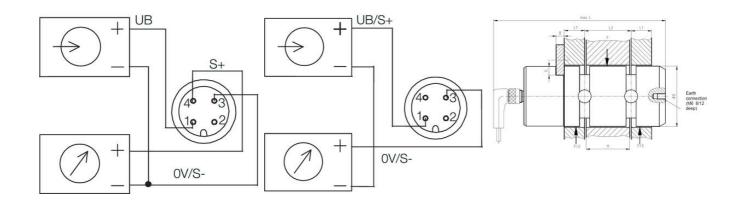

-10 V DC
- ATEX / SIL3 approved as an option

## PRODUCT DESCRIPTION

The usage of standardised sensors, which are welded into the measuring element, makes an automated manufacturing possible. Combined with an accuracy of 2% or 1%, the load pins are also of interest for OEM applications due to the attractive price- performance ratio.

## Features

- Thin film implants
- Accuracy 2% or 1%
- Several output signals available
- Analog standard-output signals (4...20 mA, 0...10V) or CANopen®-fieldbus
- Approval according to 94/9/EG for equipment group II (non-mining products), category 2G for zones 1 and 2 (gases).
- Other zones on request
- Approved by TÜV Süddeutschland for the use in theatre and stage design

## **TECHNICAL DATA**

IP class

IP67

Material of body

Hardened stainless steel