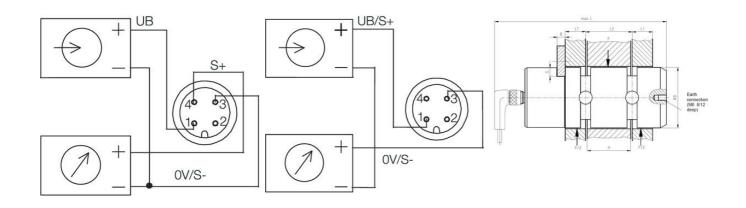

V DC
- ATEX / SIL3 approved as an option

## PRODUCT DESCRIPTION

The usage of standardised sensors, which are welded into the measuring element, makes an automated manufacturing possible. Combined with an accuracy of 2% or 1%, the load pins are also of interest for OEM applications due to the attractive price- performance ratio.

## Features

- Thin film implants
- Accuracy 2% or 1%
- Several output signals available
- Analog standard-output signals (4...20 mA, 0...10V) or CANopen®-fieldbus
- Approval according to 94/9/EG for equipment group II (non-mining products), category 2G for zones 1 and 2 (gases).
- Other zones on request
- Approved by TÜV Süddeutschland for the use in theatre and stage design

## **TECHNICAL DATA**

IP class

IP67

Material of body

Hardened stainless steel