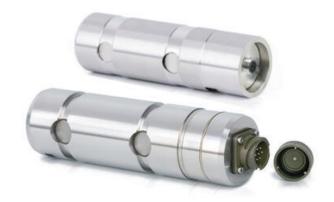

# **WIKA HEAVY-DUTY LOAD PIN F5308**

Heavy Duty Force Transducer

F53084550005 Load pin/Force sensor, Ø80mm

- Force range 1-3000 kN
- Stainless steel IP67
- Accuracy 1 or 2%
- Amplified output signal, 4-20 mA or 0-10 V DC
- ATEX / SIL3 approved as an option

### PRODUCT DESCRIPTION

The usage of standardised sensors, which are welded into the measuring element, makes an automated manufacturing possible. Combined with an accuracy of 2% or 1%, the load pins are also of interest for OEM applications due to the attractive price- performance ratio.