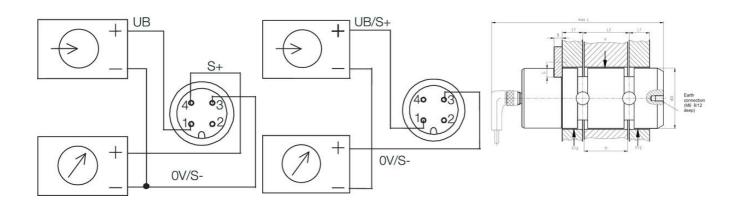

#### Features

- Thin film implants
- Accuracy 2% or 1%
- Several output signals available
- Analog standard-output signals (4...20 mA, 0...10V) or CANopen®-fieldbus
- Approval according to 94/9/EG for equipment group II (non-mining products), category 2G for zones 1 and 2 (gases).
- Other zones on request
- Approved by TÜV Süddeutschland for the use in theatre and stage design

## **TECHNICAL DATA**

| IP class         | IP67                     |
|------------------|--------------------------|
| Material of body | Hardened stainless steel |