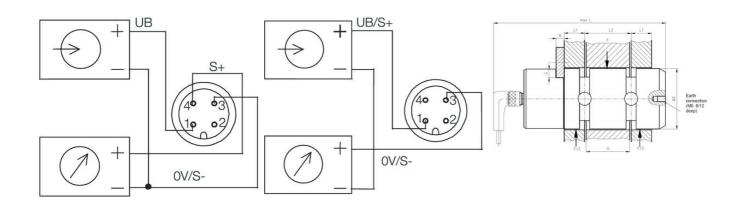

## **TECHNICAL DATA**

| Analogue outputs | 4-20mA                   |
|------------------|--------------------------|
| IP class         | IP67                     |
| Material of body | Hardened stainless steel |
| Power range max  | 40 kN                    |
| Power range min  | 0                        |