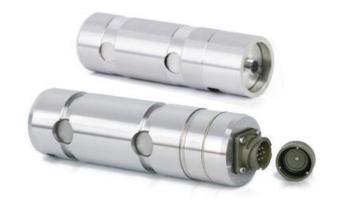

# **WIKA HEAVY-DUTY LOAD PIN F5308**

Heavy Duty Force Transducer

F53081440003 Load pin/Force sensor, 0-40kN 4-20mA"ACCALON"

- Force range 1-3000 kN
- Stainless steel IP67
- Accuracy 1 or 2%
- Amplified output signal, 4-20 mA or 0-10 V DC
- ATEX / SIL3 approved as an option