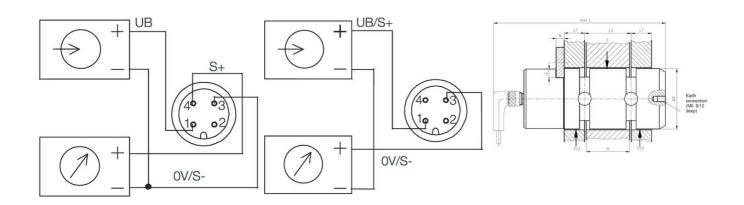

## **TECHNICAL DATA**

| Analogue outputs | 0,3-3,3V                 |
|------------------|--------------------------|
| IP class         | IP67                     |
| Material of body | Hardened stainless steel |
| Power range max  | 30 kN                    |
| Power range min  | 0                        |