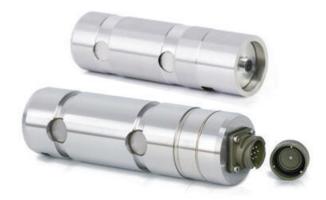

# **WIKA HEAVY-DUTY LOAD PIN F5308**

Heavy Duty Force Transducer

F53081430008

Load pin/Force sensor, Ø60f9, 0-30kN, 0-3,3V, M12x1-el.

- Force range 1-3000 kN
- Stainless steel IP67
- Accuracy 1 or 2%
- Amplified output signal, 4-20 mA or 0-10 V DC
- ATEX / SIL3 approved as an option