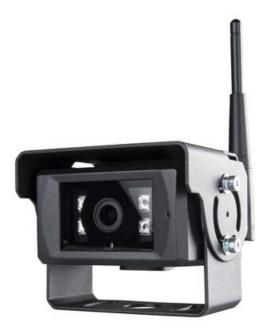

## **EXOLOF WIRELESS SAFETY CAMERAS**

3087141 Wireless HD Camera 130°, IR

- Robust design
- IR and Protective visor
- Range up to 60 Meters
- IP69K Protection
- Temperatures down to -40°C.

**EXOLÖF** 

## PRODUCT DESCRIPTION

With EXOLÖF wireless cameras you have the opportunity to easily see the areas of your vehicle or application without wiring. Models with or without IR night vision and motorized visors, regardless, Exolöf cameras are robustly built to cope with the surroundings.