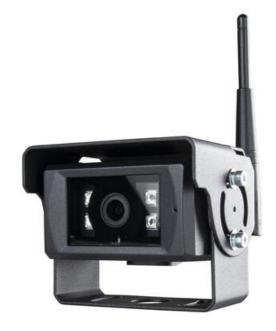

## **EXOLOF WIRELESS SAFETY CAMERAS**

3087146

Wireless HD Camera 130°, motorised visor, IR

- Robust design
- IR and Protective visor
- Range up to 60 Meters
- IP69K Protection
- Temperatures down to -40°C.

## PRODUCT DESCRIPTION

With EXOLÖF wireless cameras you have the opportunity to easily see the areas of your vehicle or application without wiring. Models with or without IR night vision and motorized visors, regardless, Exolöf cameras are robustly built to cope with the surroundings.