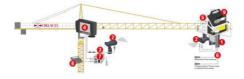

## **CAMERA KITS FOR TOWER CRANES**

LOAD-TC Load view camera system for tower crane

Analog PAL/NTSC systemLoad view camera kit

• For all types of camera systems

**ORLACO**°

## PRODUCT DESCRIPTION

Tower cranes often have limited visibility of the load so is therefore dependent on a third party to give information over a two-way radio. Orlaco's load view camera system can combat this limited visibility.

## **TECHNICAL DATA**

| Additional features | Spectrum scanner, monitor, quick fit set, power supply, foot switch zoom, battery pack and charging options |
|---------------------|-------------------------------------------------------------------------------------------------------------|
| Number of cables    | 2                                                                                                           |
| Number of cameras   | 1                                                                                                           |
| Туре                | Analogue                                                                                                    |