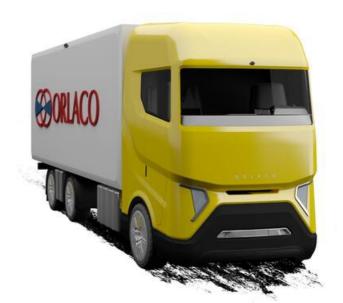

## CAMERA KITS FOR TRUCK AND TRAILER

REVERSING-TTR Reversing camera system for truck with trailer

- Analog PAL/NTSC
- Digital HD
- Total-rear-view available
- For all types of trucks with trailers

**ORLACO**°

## PRODUCT DESCRIPTION

The design and size of trucks with trailers can cause significant loss of field of vision to the front, rear and side of the truck and trailer. Orlaco supply camera kits from reversing to to front view and total rear view.