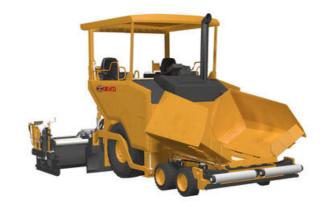

## **CAMERA KITS FOR ASPHALT PAVERS**

SURROUND-AP SurroundView camera system for asphalt paver

- Analog PAL/NTSC
- Digital HD
- Surround view/Reversing-side-front view

#### PRODUCT DESCRIPTION

The design of an asphalt paver can often cause significant limitations to the field of vision around the entire machine or a particular paving process. To combat the limited field of vision on asphalt pavers Orlaco supply a range of camera kits for surround view and reversing-side-front view.