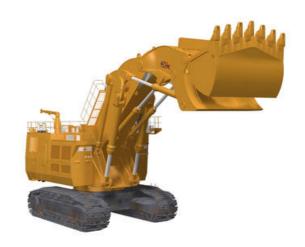

## **CAMERA KITS FOR MINING SHOVELS**

REVERSING-SIDE-MS Reversing-side view camera system for Hydraulic mining shovel

- Analog PAL/NTSC
- Digital HD
- Reversing-side view and surround 270 degree view
- For all types of mining shovel

## PRODUCT DESCRIPTION

Hydraulic mining shovels have limited field of vision to the entire right side, rear and immediate left due to the design and position of the bucket. Good visibility to the front of the vehicle is a necessity, using orlaco cameras enhances the visibility of the bucket.

Orlaco supply reversing-side view cameras and surround 270 degree view systems.