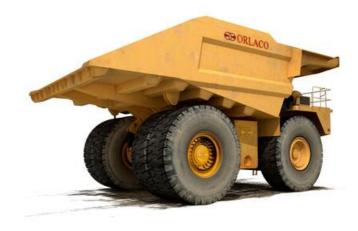

# CAMERA KITS FOR RIGID DUMP TRUCKS

REVERSING-RDT Reversing camera system for rigid dump truck

- Analog PAL/NTSC
- Digital HD
- Reversing camera systems to full 360 degree view systems
- Active camera systems available

### PRODUCT DESCRIPTION

A rigid dumper truck can often have limited field of vision due to the design, field of vision is commonly reduced at the rear, entire right side and directly in front of the machine. Orlaco supply a range of camera kits and systems that combat this reduced visibility, from reversing systems to full reversing, sides and front view systems in analog and digital.