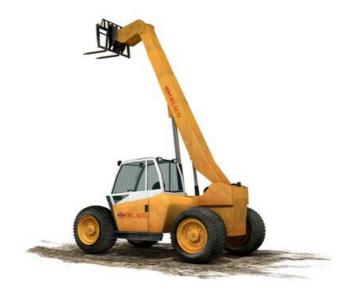

## CAMERA KITS FOR TELEHANDLERS

REVERSING-T Reversing camera system for telehandler **ORLACO**°

- Analog PAL/NTSC
- Digital HD
- Reversing, reversing-side and tool view systems
- Active reversing and active reversing-side view

## PRODUCT DESCRIPTION

The working position of the mast on telehandlers cause significant limitation of the field of vision, to the right and rear of the machine. Gaining a satisfactory view of the attachment during maneuvering of forks is, after all, not optional. Orlaco supply a range of camera kits to compensate these vision loses and enable viewing in these area.