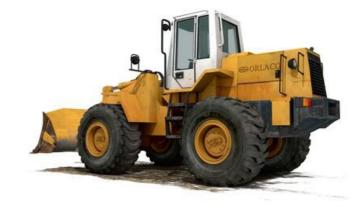

## **CAMERA KITS FOR WHEEL LOADERS**

**ORLACO**°

**REVERSING-WL** Reversing camera system for wheel loader

- Analog PAL/NTSC
- Digital HD
- Active camera systems
- For all types of wheel loaders/compact shovels

## PRODUCT DESCRIPTION

The working position of the bucket on a wheel loader, or other attachments, results in significant limitation of field of view at the rear, side rear and front of the machine. Reversing and active reversing camera systems, in analog and digital.