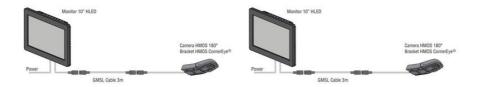

### Kit can include:

- Digital GMSL Camera HMOS: high speed digital GMSL camera, Various lens angles from 30° to 180°
- Digital GMSL monitor HLED 7": Optical bonded panel with touch pads, auto brightness control
- Digital GMSL Monitor HLED 10": LCD mdule with white LED backlight, auto brightness control
- Digital GMSL HMOS Camera Switcher: Inputs and power supply for up to 4 cameras, output for monitor
- Digital GMSL standard and dynamic cables: EMC screening nd ADR approved
- Bracket HMOS CornerEye: Bracket for GMSL Camera HMOS
- Monitor Bracket: Montor Bracket Suitable for 10" or 7" HLED