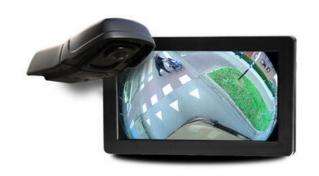

## **ORLACO CORNEREYE KIT**

Blind spots on trucks

ORL0400040 CornerEye camera kit

- 270° Field of view
- · Aerodynamic design
- Plug and play
- 12-24 V DC supply voltage

### PRODUCT DESCRIPTION

The camera system that gives you an overview of the "dead angle" both in front and on the side of the truck. Prevent accidents with the help of CornerEye, with this unique camera system you are constantly on the lookout for cyclists, pedestrians, objects and anything else that may appear in the daily traffic.