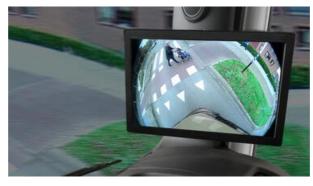

## **ORLACO CORNEREYE KIT**

Blind spots on trucks

ORL0400040 CornerEye camera kit

- 270° Field of view
- · Aerodynamic design
- Plug and play
- 12-24 V DC supply voltage

### PRODUCT DESCRIPTION

The camera system that gives you an overview of the "dead angle" both in front and on the side of the truck. Prevent accidents with the help of CornerEye, with this unique camera system you are constantly on the lookout for cyclists, pedestrians, objects and anything else that may appear in the daily traffic.