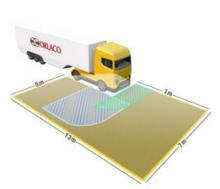

### PRODUCT DESCRIPTION

The camera system that gives you an overview of the "dead angle" both in front and on the side of the truck. Prevent accidents with the help of CornerEye, with this unique camera system you are constantly on the lookout for cyclists, pedestrians, objects and anything else that may appear in the daily traffic.