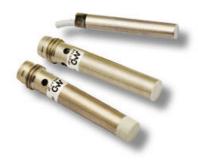

## **AH SERIES M6.5 INDUCTIVE SENSORS**

Micro Detectors AH Inductive Sensor

AH1/CN-3A IND.SEN D6,5mm LD shielded NC/NPN cable

- 1.5 4mm sensing range
- Flush or Non-flush
- PNP or NPN
- IP67
- 2m cable or M8/M12 connector

## PRODUCT DESCRIPTION

The Micro Detectors' brand was acquired by Datasensing. The AH series of inductive sensors feature a sensing range of 1.5-4mm and 2m cable or M8/M12 connection.

Inductive sensors are used for position indication, impulse or motion detector for metallic objects. The sensor has no moving parts and is therefore suitable for applications with high contact frequency. Due to the compact and easy-mounted design of the sensor as well as the contact-free function, the sensor is normally not subjected to mechanical wear.