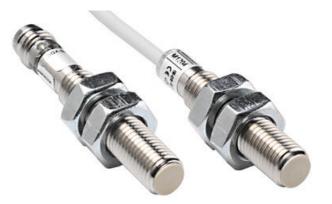

## DATALOGIC - IS-08 - M8 STANDARD SENSING DISTANCE

IS-08-N4-S1 95B066950 M8 Inductive Stainless Steel 2mm NPN NC M8 Conn

DATASENSING

- 1.5 and 2 mm sensing distances respectively
- LED display
- Cable, or M8 connection
- Short house

## **TECHNICAL DATA**

| Electrical connection       | M8 3-pole connector |
|-----------------------------|---------------------|
| IP class                    | IP69K               |
| LED indicator               | Yes                 |
| Material of body            | Stainless steel     |
| Mounting                    | Non-flush           |
| Output                      | NPN, NC             |
| Output current max          | 200 A               |
| Sensing distance            | 2 mm                |
| Sensor Type                 | Inductive           |
| Size                        | M8                  |
| Supply voltage              | 10-30 V DC          |
| Temperature operational max | 70 °C               |
| Temperature operational min | -25 °C              |
| Weight                      | 35 g                |