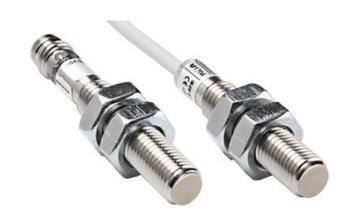

## **DATALOGIC - IS-08 - M8 STANDARD SENSING DISTANCE**

IS-08-D3-S1 95B066920 M8 Inductive Short Non Flush 2mm NPN NO M8 Conn

- 1.5 and 2 mm sensing distances respectively
- · LED display
- Cable, or M8 connection
- Short house