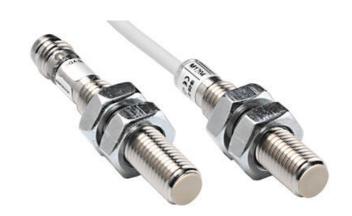

## **DATALOGIC - IS-08 - M8 STANDARD SENSING DISTANCE**

IS-08-M3-S1 95B066820 M8 Inductive Stainless Steel 1.5mm NPN NO M8 Conn

- 1.5 and 2 mm sensing distances respectively
- · LED display
- Cable, or M8 connection
- Short house