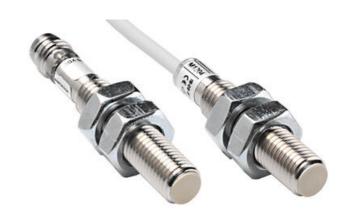

## **DATALOGIC - IS-08 - M8 STANDARD SENSING DISTANCE**

IS-08-D2-S2 95B066720 M8 Inductive Short Non Flush 2mm PNP NC M12 Conn

- 1.5 and 2 mm sensing distances respectively
- · LED display
- Cable, or M8 connection
- Short house

## PRODUCT DESCRIPTION

Inductive sensors are used for position indication, impulse or motion detector for metallic objects. The sensor has no moving parts and is therefore suitable for applications with high contact frequency. Due to the compact and easy-mounted design of the sensor as well as the contact-free function, the sensor is normally not subjected to mechanical wear.