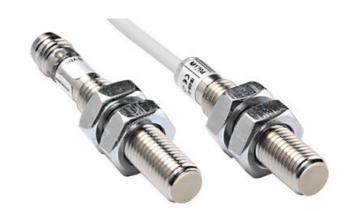

## **DATALOGIC - IS-08 - M8 STANDARD SENSING DISTANCE**

IS-08-D3-S2 95B066650 M8 Inductive Short Non Flush 2mm NPN NO M12 Conn

- 1.5 and 2 mm sensing distances respectively
- · LED display
- Cable, or M8 connection
- Short house