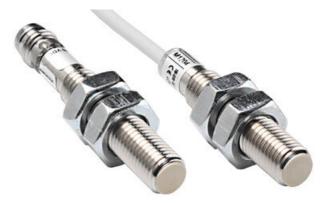

## DATALOGIC - IS-08 - M8 STANDARD SENSING DISTANCE

IS-08-M1-03 95B066380 M8 Inductive Stainless Steel 1.5mm PNP NO 2m Cable

- 1.5 and 2 mm sensing distances respectively
- LED display
- Cable, or M8 connection
- Short house