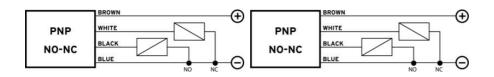

## DATALOGIC - IS-30 - M30 EXTENDED SENSING DISTANCE NO + NC OUTPUT

IS-30-G6-S2 95B064430 M30 Inductive Flush 15mm NPN NO+NC M12 Connector

- 15 and 20 mm sensing distances respectively
- LED display
- Cable or M12 connection
- NO + NC output
- Short house

## **TECHNICAL DATA**

| Electrical connection       | M12 4-pin connector |
|-----------------------------|---------------------|
| IP class                    | IP67                |
| LED indicator               | Yes                 |
| Material of body            | Nickel-plated brass |
| Mounting                    | Flush               |
| Output                      | NPN, NO, NC         |
| Output current max          | 0.2 A               |
| Reaction time               | 75 ms               |
| Sensing distance            | 15 mm               |
| Sensor Type                 | Inductive           |
| Size                        | M30                 |
| Supply voltage              | 10-30 V DC          |
| Temperature operational max | 70 °C               |
| Temperature operational min | -25 °C              |
| Weight                      | 170 g               |