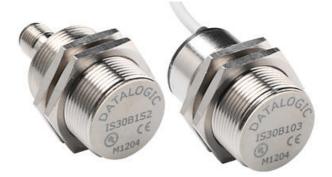

## DATALOGIC - IS-30 - M30 EXTENDED SENSING DISTANCE NO + NC OUTPUT

IS-30-G6-S2 95B064430 M30 Inductive Flush 15mm NPN NO+NC M12 Connector

- 15 and 20 mm sensing distances respectively
- LED display
- Cable or M12 connection
- NO + NC output
- Short house