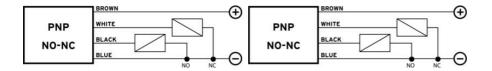

## DATALOGIC - IS-30 - M30 EXTENDED **SENSING DISTANCE NO + NC OUTPUT**

IS-30-G6-03 95B064400 M30 Inductive Flush 15mm NPN NO+NC 2m Cable

- 15 and 20 mm sensing distances respectively
- · LED display
- Cable or M12 connection
- NO + NC output
- Short house

## **TECHNICAL DATA**

| Cable length                | 2000 mm             |
|-----------------------------|---------------------|
| Electrical connection       | Embedded 2m cable   |
| IP class                    | IP67                |
| LED indicator               | Yes                 |
| Material of body            | Nickel-plated brass |
| Mounting                    | Flush               |
| Output                      | NPN, NO, NC         |
| Output current max          | 0.2 A               |
| Reaction time               | 75 ms               |
| Sensing distance            | 15 mm               |
| Sensor Type                 | Inductive           |
| Size                        | M30                 |
| Supply voltage              | 10-30 V DC          |
| Temperature operational max | 70 °C               |
| Temperature operational min | -25 °C              |
| Weight                      | 210 g               |