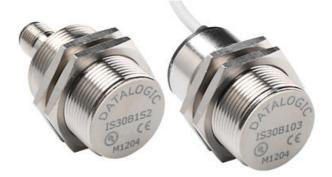

## DATALOGIC - IS-30 - M30 EXTENDED **SENSING DISTANCE NO + NC OUTPUT**

IS-30-G6-03 95B064400 M30 Inductive Flush 15mm NPN NO+NC 2m Cable

- 15 and 20 mm sensing distances respectively
- · LED display
- Cable or M12 connection
- NO + NC output
- Short house