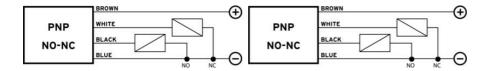

## DATALOGIC - IS-18 - M18 EXTENDED SENSING DISTANCE NO + NC OUTPUT

IS-18-G6-03 95B064200 M18 Inductive Flush 8mm NPN NO/NC 2m Cable

- 8 and 14 mm sensing distances respectively
- · LED display
- Cable or M12 connection
- NO + NC output
- Short house

## **TECHNICAL DATA**

| Cable length                | 2000 mm             |
|-----------------------------|---------------------|
| Electrical connection       | Embedded 2m cable   |
| IP class                    | IP67                |
| LED indicator               | Yes                 |
| Material of body            | Nickel-plated brass |
| Mounting                    | Flush               |
| Output                      | NPN, NO, NC         |
| Output current max          | 0.2 A               |
| Reaction time               | 75 ms               |
| Sensing distance            | 8 mm                |
| Sensor Type                 | Inductive           |
| Size                        | M18                 |
| Supply voltage              | 10-30 V DC          |
| Temperature operational max | 70 °C               |
| Temperature operational min | -25 °C              |
| Weight                      | 145 g               |