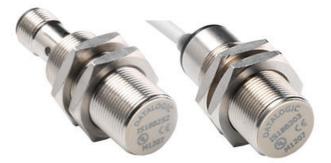

## DATALOGIC - IS-18 - M18 EXTENDED SENSING DISTANCE NO + NC OUTPUT

IS-18-G6-03 95B064200 M18 Inductive Flush 8mm NPN NO/NC 2m Cable

- 8 and 14 mm sensing distances respectively
- · LED display
- Cable or M12 connection
- NO + NC output
- Short house