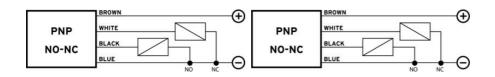

## DATALOGIC - IS-18 - M18 EXTENDED SENSING DISTANCE NO + NC OUTPUT

IS-18-G6-S2 95B062711 M18 Inductive Flush 8mm NPN NO+NC M12 Connector

- 8 and 14 mm sensing distances respectively
- LED display
- Cable or M12 connection
- NO + NC output
- Short house

## **TECHNICAL DATA**

| Electrical connection       | M12 4-pin connector |
|-----------------------------|---------------------|
| IP class                    | IP67                |
| LED indicator               | Yes                 |
| Material of body            | Nickel-plated brass |
| Mounting                    | Flush               |
| Output                      | NPN, NO, NC         |
| Output current max          | 0.2 A               |
| Reaction time               | 75 ms               |
| Sensing distance            | 8 mm                |
| Sensor Type                 | Inductive           |
| Size                        | M18                 |
| Supply voltage              | 10-30 V DC          |
| Temperature operational max | 60 °C               |
| Temperature operational min | -25 °C              |
| Weight                      | 95 g                |