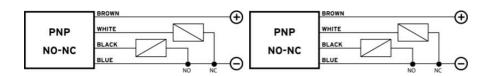

## **DATALOGIC - IS-12 - M12 EXTENDED SENSING DISTANCE NO + NC OUTPUT**

IS-12-G6-S2 95B062671 M12 Inductive Flush 4mm NPN NO/NC M12 Connector

- 4 and 8 mm sensing distances respectively
- · LED display
- Cable or M12 connection
- NO + NC output
- · Short house

## **TECHNICAL DATA**

| Electrical connection       | M12 4-pin connector |
|-----------------------------|---------------------|
| IP class                    | IP67                |
| LED indicator               | Yes                 |
| Material of body            | Nickel-plated brass |
| Mounting                    | Flush               |
| Output                      | NPN, NO, NC         |
| Output current max          | 0.2 A               |
| Reaction time               | 75 ms               |
| Sensing distance            | 4 mm                |
| Sensor Type                 | Inductive           |
| Size                        | M12                 |
| Supply voltage              | 10-30 V DC          |
| Temperature operational max | 70 °C               |
| Temperature operational min | -25 °C              |
| Weight                      | 60 g                |
|                             |                     |