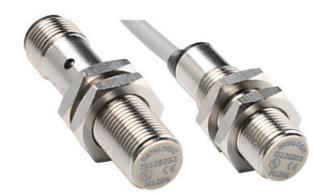

## **DATALOGIC - IS-12 - M12 EXTENDED SENSING DISTANCE NO + NC OUTPUT**

IS-12-G6-S2 95B062671 M12 Inductive Flush 4mm NPN NO/NC M12 Connector

- 4 and 8 mm sensing distances respectively
- · LED display
- Cable or M12 connection
- NO + NC output
- · Short house

## **TECHNICAL DATA**

| Electrical connection       | M12 4-pin connector |
|-----------------------------|---------------------|
| IP class                    | IP67                |
| LED indicator               | Yes                 |
| Material of body            | Nickel-plated brass |
| Mounting                    | Flush               |
| Output                      | NPN, NO, NC         |
| Output current max          | 0.2 A               |
| Reaction time               | 75 ms               |
| Sensing distance            | 4 mm                |
| Sensor Type                 | Inductive           |
| Size                        | M12                 |
| Supply voltage              | 10-30 V DC          |
| Temperature operational max | 70 °C               |
| Temperature operational min | -25 °C              |
| Weight                      | 60 g                |
|                             |                     |