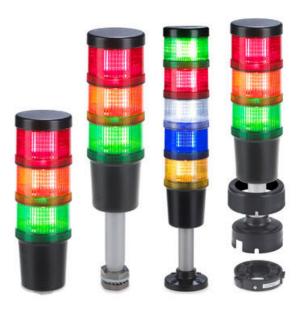

## SIGNAL TOWER Ø 70MM, PRE-ASSEMBLED

C70B024T10AGD Signal tower,70MM,24VDC

- · Compact (ready to use) LED signal tower
- Tower is built and supplied according to customer's requirements
- Wide control voltage range

## PRODUCT DESCRIPTION

The Compact range of signals towers allows you to order a fully assembled, pre-wired signal tower perfect for your requirements.

- Modularly designed flexible LED signal tower system
- Signal tower is supplied ready for installation according to buyer's specifications
- Reduced mounting and installation effort
- Available in voltages 24 V AC/DC, 110/120 V AC und 230/240 V AC
- 6 lens colours 2 housing colours
- Certified to UL type 4/4X/13
- Excellent price-perfomance ratio

## DATA

| Lens colour    | Green, Orange, Red |
|----------------|--------------------|
| Housing Colour | Black              |
| IP class       | IP65               |