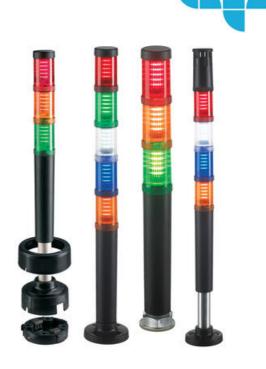

## SIGNAL TOWER Ø 30MM, PRE-ASSEMBLED

C30B230H10AGD signal tower,30MM,230VAC

- Compact (ready to use) LED signal tower
- Tower is built and supplied according to customer's requirements
- Wide control voltage range

## PRODUCT DESCRIPTION

The Compact range of signals towers allows you to order a fully assembled, pre-wired signal tower perfect for your requirements.

- Modularly designed flexible LED signal tower system
- Signal tower is supplied ready for installation according to buyer's specifications
- Reduced mounting and installation effort
- Available in voltages 24 V AC/DC, 110/120 V AC und 230/240 V AC
- 6 lens colours 2 housing colours
- Certified to UL type 4/4X/13
- Excellent price-perfomance ratio

Quick mount foot adaptor system

- Simple and cost saving disassembly of signal tower for transport of machine, etc.
- Quick cost saving installation of complete signal tower at client
- Immediate function, no electrical connection required at client
- Safe transport of signal tower (separately packed)
- Additional locking option of signal tower with safety screw that cannot be lost
- Signal tower fits only in one position onto the foot adapter lower part no wrong installation of signal tower possible