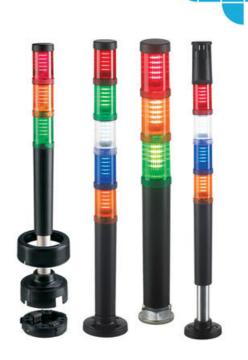

## SIGNAL TOWER Ø 30MM, PRE-ASSEMBLED

C30B024H10AGD Signal tower,30MM,24VAC/DC

- · Compact (ready to use) LED signal tower
- Tower is built and supplied according to customer's requirements
- Wide control voltage range

## PRODUCT DESCRIPTION

The Compact range of signals towers allows you to order a fully assembled, pre-wired signal tower perfect for your requirements.

- Modularly designed flexible LED signal tower system
- Signal tower is supplied ready for installation according to buyer's specifications
- Reduced mounting and installation effort
- Available in voltages 24 V AC/DC, 110/120 V AC und 230/240 V AC
- 6 lens colours 2 housing colours
- Certified to UL type 4/4X/13
- Excellent price-perfomance ratio

## DATA

| Lens colour    | Green, Orange, Red             |
|----------------|--------------------------------|
| Housing Colour | Black                          |
| Light source   | LED                            |
| Light type     | Green LED, Orange LED, Red LED |
| Supply voltage | 24 V                           |
| Mounting       | Horizontal                     |