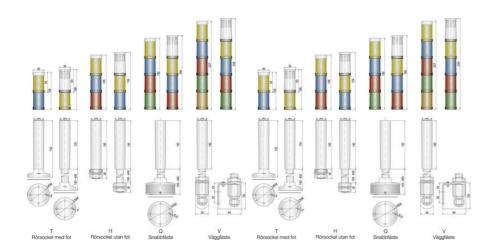

Quick mount foot adaptor system

- Simple and cost saving disassembly of signal tower for transport of machine, etc.
- Quick cost saving installation of complete signal tower at client
- Immediate function, no electrical connection required at client
- Safe transport of signal tower (separately packed)
- Additional locking option of signal tower with safety screw that cannot be lost
- Signal tower fits only in one position onto the foot adapter lower part no wrong installation of signal tower possible