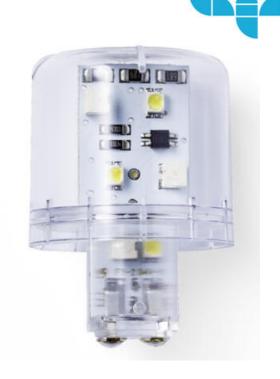

# **LIGHT BULBS**

893002405 LED steady bulb, Red, 24 V ac/dc, LLL

- Incandescent bulbs
- Halogen bulbs
- LED Flashing and Steady bulbs
- · Bulb fitting tools

LED bulb

High light output - high-power LEDs: up to 200 Im/W, standard LEDs: up to 50 Im/W. LED brightness is reduced only very slightly with coloured lenses as a result of narrow spectrum. Low energy consumption.

# **DATA**

| Lens colour    | Transparent |
|----------------|-------------|
| IP class       | IP40        |
| Light source   | LED         |
| Light type     | Red LED     |
| Supply voltage | 24 V        |
| Mounting       | BA15d       |
| Weight         | 15 g        |
|                |             |
| Lamp socket    | BA15d       |