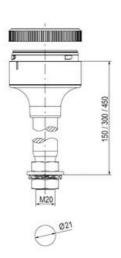

# SIGNAL TOWER Ø 70MM ECO

900076405 LED Multi-strobe, Green, 24 V ac/dc, XFF-HP

- · Modular signal tower
- Integrated LED or filament bulb
- · Wide control voltage range

## **DATA**

| Lens colour    | Green     |
|----------------|-----------|
| IP class       | IP66      |
| Light source   | LED       |
| Light type     | Green LED |
| Supply voltage | 24 V      |
| Mounting       | Bayonet   |