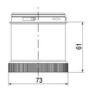

# SIGNAL TOWER Ø 70MM ECO

900076405 LED Multi-strobe, Green, 24 V ac/dc, XFF-HP

- · Modular signal tower
- Integrated LED or filament bulb
- · Wide control voltage range

## **DATA**

| Lens colour    | Green     |
|----------------|-----------|
| IP class       | IP66      |
| Light source   | LED       |
| Light type     | Green LED |
| Supply voltage | 24 V      |
| Mounting       | Bayonet   |