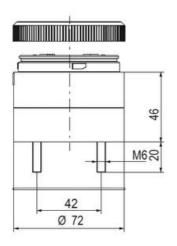

# **TECHNICAL DATA**

## **DATA**

| Lens colour    | Green     |
|----------------|-----------|
| IP class       | IP66      |
| Light source   | LED       |
| Light type     | Green LED |
| Supply voltage | 24 V      |
| Mounting       | Bayonet   |