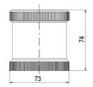

# SIGNAL TOWER Ø 70MM ECO

900076405 LED Multi-strobe, Green, 24 V ac/dc, XFF-HP

- · Modular signal tower
- Integrated LED or filament bulb
- · Wide control voltage range

## **DATA**

| Lens colour    | Green     |
|----------------|-----------|
| IP class       | IP66      |
| Light source   | LED       |
| Light type     | Green LED |
| Supply voltage | 24 V      |
| Mounting       | Bayonet   |