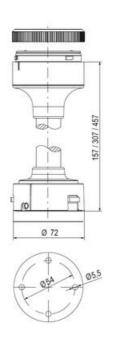

# SIGNAL TOWER Ø 70MM ECO

900076405 LED Multi-strobe, Green, 24 V ac/dc, XFF-HP

- · Modular signal tower
- Integrated LED or filament bulb
- · Wide control voltage range

## **DATA**

| Lens colour    | Green     |
|----------------|-----------|
| IP class       | IP66      |
| Light source   | LED       |
| Light type     | Green LED |
| Supply voltage | 24 V      |
| Mounting       | Bayonet   |