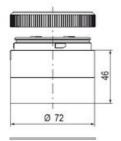

# SIGNAL TOWER Ø 70MM ECO

900076405 LED Multi-strobe, Green, 24 V ac/dc, XFF-HP

- · Modular signal tower
- Integrated LED or filament bulb
- · Wide control voltage range

## **DATA**

| Lens colour    | Green     |
|----------------|-----------|
| IP class       | IP66      |
| Light source   | LED       |
| Light type     | Green LED |
| Supply voltage | 24 V      |
| Mounting       | Bayonet   |