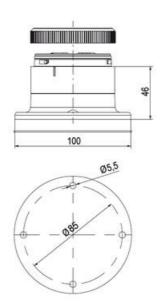

# SIGNAL TOWER Ø 70MM ECO

900076405 LED Multi-strobe, Green, 24 V ac/dc, XFF-HP

- · Modular signal tower
- Integrated LED or filament bulb
- · Wide control voltage range

## **DATA**

| Lens colour    | Green     |
|----------------|-----------|
| IP class       | IP66      |
| Light source   | LED       |
| Light type     | Green LED |
| Supply voltage | 24 V      |
| Mounting       | Bayonet   |