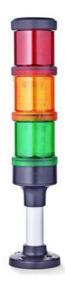

# SIGNAL TOWER Ø 70MM ECO

900076405 LED Multi-strobe, Green, 24 V ac/dc, XFF-HP

- · Modular signal tower
- Integrated LED or filament bulb
- · Wide control voltage range

## **DATA**

| Lens colour    | Green     |
|----------------|-----------|
| IP class       | IP66      |
| Light source   | LED       |
| Light type     | Green LED |
| Supply voltage | 24 V      |
| Mounting       | Bayonet   |