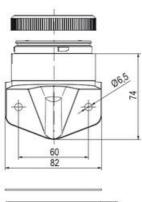

## **DATA**

| Lens colour    | Green     |
|----------------|-----------|
| IP class       | IP66      |
| Light source   | LED       |
| Light type     | Green LED |
| Supply voltage | 24 V      |
| Mounting       | Bayonet   |