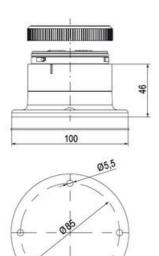

# **TECHNICAL DATA**

## **DATA**

| Lens colour    | Green     |
|----------------|-----------|
| IP class       | IP66      |
| Light source   | LED       |
| Light type     | Green LED |
| Supply voltage | 24 V      |
| Mounting       | Bayonet   |