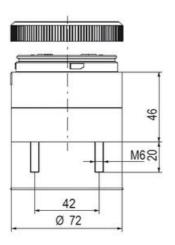

## **DATA**

| Lens colour    | Green     |
|----------------|-----------|
| IP class       | IP66      |
| Light source   | LED       |
| Light type     | Green LED |
| Supply voltage | 24 V      |
| Mounting       | Bayonet   |