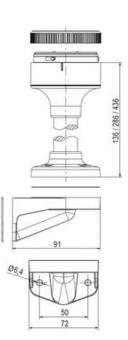

# **TECHNICAL DATA**

## **DATA**

| Lens colour    | Green     |
|----------------|-----------|
| IP class       | IP66      |
| Light source   | LED       |
| Light type     | Green LED |
| Supply voltage | 24 V      |
| Mounting       | Bayonet   |