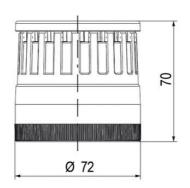

# **TECHNICAL DATA**

## **DATA**

| Lens colour    | Green     |
|----------------|-----------|
| IP class       | IP66      |
| Light source   | LED       |
| Light type     | Green LED |
| Supply voltage | 24 V      |
| Mounting       | Bayonet   |