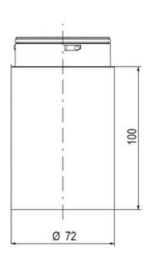

### PRODUCT DESCRIPTION

The ECO range of modular signal towers uses the highest quality components and the latest technology but at an affordable price,

- Modular signal tower series in diameters Ø 70 mm, 60 mm and 40 mm for universal applications
- Modern signal tower concept based on up-to-date LED technique, alternative operation with conventional incandescent bulb technique
- Excellent cost/performance ratio
- Complete range of bright LED modules in function modes
- LED steady light
- LED flashing light
- LED strobe light (single flash)
- LED multi strobe light (multi flash)
- LED steady/LED strobe and LED multi strobe modules
- Very long lifetime due to maintenance free LED technique, vibration proof and significantly reduced nominal current
- Piezo buzzer and multi tone siren modules
- · Easy to wire connections
- Comprehensive range of mounting options including quick mount solutions
- Plc fit (leakage and inrush current)
- High ingress protection IP 66 certified to UL type 4/4X/13