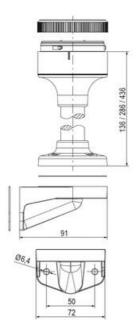

# SIGNAL TOWER Ø 70MM ECO

900076405 LED Multi-strobe, Green, 24 V ac/dc, XFF-HP

- · Modular signal tower
- Integrated LED or filament bulb
- · Wide control voltage range

## **DATA**

| Lens colour    | Green     |
|----------------|-----------|
| IP class       | IP66      |
| Light source   | LED       |
| Light type     | Green LED |
| Supply voltage | 24 V      |
| Mounting       | Bayonet   |