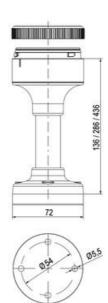

# SIGNAL TOWER Ø 70MM ECO

900076405 LED Multi-strobe, Green, 24 V ac/dc, XFF-HP

- · Modular signal tower
- Integrated LED or filament bulb
- · Wide control voltage range

## **DATA**

| Lens colour    | Green     |
|----------------|-----------|
| IP class       | IP66      |
| Light source   | LED       |
| Light type     | Green LED |
| Supply voltage | 24 V      |
| Mounting       | Bayonet   |