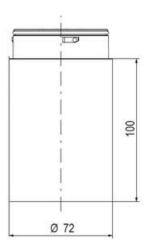

# SIGNAL TOWER Ø 70MM ECO

900076405 LED Multi-strobe, Green, 24 V ac/dc, XFF-HP

- · Modular signal tower
- Integrated LED or filament bulb
- · Wide control voltage range

## **DATA**

| Lens colour    | Green     |
|----------------|-----------|
| IP class       | IP66      |
| Light source   | LED       |
| Light type     | Green LED |
| Supply voltage | 24 V      |
| Mounting       | Bayonet   |