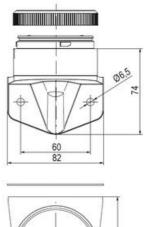

# **TECHNICAL DATA**

## **DATA**

| Lens colour    | Green     |
|----------------|-----------|
| IP class       | IP66      |
| Light source   | LED       |
| Light type     | Green LED |
| Supply voltage | 24 V      |
| Mounting       | Bayonet   |