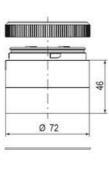

# SIGNAL TOWER Ø 70MM ECO

900076405 LED Multi-strobe, Green, 24 V ac/dc, XFF-HP

- · Modular signal tower
- Integrated LED or filament bulb
- · Wide control voltage range

## **DATA**

| Lens colour    | Green     |
|----------------|-----------|
| IP class       | IP66      |
| Light source   | LED       |
| Light type     | Green LED |
| Supply voltage | 24 V      |
| Mounting       | Bayonet   |