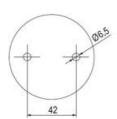

# SIGNAL TOWER Ø 70MM ECO

900076405 LED Multi-strobe, Green, 24 V ac/dc, XFF-HP

- · Modular signal tower
- Integrated LED or filament bulb
- · Wide control voltage range