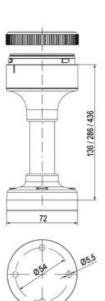

# SIGNAL TOWER Ø 70MM ECO

900076405 LED Multi-strobe, Green, 24 V ac/dc, XFF-HP

- · Modular signal tower
- Integrated LED or filament bulb
- · Wide control voltage range

## **DATA**

| Lens colour    | Green     |
|----------------|-----------|
| IP class       | IP66      |
| Light source   | LED       |
| Light type     | Green LED |
| Supply voltage | 24 V      |
| Mounting       | Bayonet   |