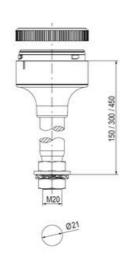

# **TECHNICAL DATA**

## **DATA**

| Lens colour    | Green     |
|----------------|-----------|
| IP class       | IP66      |
| Light source   | LED       |
| Light type     | Green LED |
| Supply voltage | 24 V      |
| Mounting       | Bayonet   |