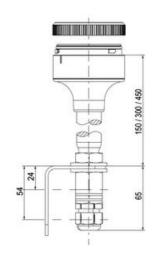

# **TECHNICAL DATA**

## **DATA**

| Lens colour    | Green     |
|----------------|-----------|
| IP class       | IP66      |
| Light source   | LED       |
| Light type     | Green LED |
| Supply voltage | 24 V      |
| Mounting       | Bayonet   |