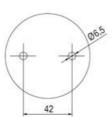

# SIGNAL TOWER Ø 70MM ECO

900076405 LED Multi-strobe, Green, 24 V ac/dc, XFF-HP

- · Modular signal tower
- Integrated LED or filament bulb
- · Wide control voltage range

## **DATA**

| Lens colour    | Green     |
|----------------|-----------|
| IP class       | IP66      |
| Light source   | LED       |
| Light type     | Green LED |
| Supply voltage | 24 V      |
| Mounting       | Bayonet   |