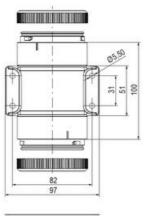

# SIGNAL TOWER Ø 70MM ECO

900076405 LED Multi-strobe, Green, 24 V ac/dc, XFF-HP

- · Modular signal tower
- Integrated LED or filament bulb
- · Wide control voltage range

## **DATA**

| Lens colour    | Green     |
|----------------|-----------|
| IP class       | IP66      |
| Light source   | LED       |
| Light type     | Green LED |
| Supply voltage | 24 V      |
| Mounting       | Bayonet   |