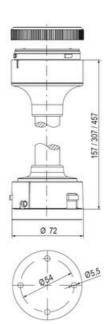

# SIGNAL TOWER Ø 70MM ECO

900076405 LED Multi-strobe, Green, 24 V ac/dc, XFF-HP

- · Modular signal tower
- Integrated LED or filament bulb
- · Wide control voltage range

## **DATA**

| Lens colour    | Green     |
|----------------|-----------|
| IP class       | IP66      |
| Light source   | LED       |
| Light type     | Green LED |
| Supply voltage | 24 V      |
| Mounting       | Bayonet   |