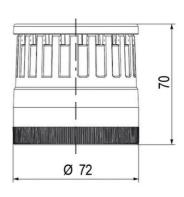

## **DATA**

| Lens colour    | Green     |
|----------------|-----------|
| IP class       | IP66      |
| Light source   | LED       |
| Light type     | Green LED |
| Supply voltage | 24 V      |
| Mounting       | Bayonet   |