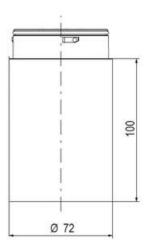

# SIGNAL TOWER Ø 70MM ECO

900072405 LED Multi-strobe, Red, 24 V ac/dc, XFF-HP

- · Modular signal tower
- Integrated LED or filament bulb
- · Wide control voltage range

## **DATA**

| Lens colour    | Red     |
|----------------|---------|
| IP class       | IP66    |
| Light source   | LED     |
| Light type     | Red LED |
| Supply voltage | 24 V    |
| Mounting       | Bayonet |