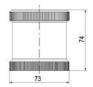

# SIGNAL TOWER Ø 70MM ECO

900072405 LED Multi-strobe, Red, 24 V ac/dc, XFF-HP

- · Modular signal tower
- Integrated LED or filament bulb
- · Wide control voltage range

## **DATA**

| Lens colour    | Red     |
|----------------|---------|
| IP class       | IP66    |
| Light source   | LED     |
| Light type     | Red LED |
| Supply voltage | 24 V    |
| Mounting       | Bayonet |