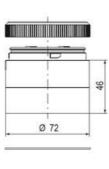

## **DATA**

| Lens colour    | Red     |
|----------------|---------|
| IP class       | IP66    |
| Light source   | LED     |
| Light type     | Red LED |
| Supply voltage | 24 V    |
| Mounting       | Bayonet |