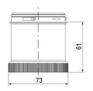

# SIGNAL TOWER Ø 70MM ECO

900072405 LED Multi-strobe, Red, 24 V ac/dc, XFF-HP

- · Modular signal tower
- Integrated LED or filament bulb
- · Wide control voltage range

## **DATA**

| Lens colour    | Red     |
|----------------|---------|
| IP class       | IP66    |
| Light source   | LED     |
| Light type     | Red LED |
| Supply voltage | 24 V    |
| Mounting       | Bayonet |