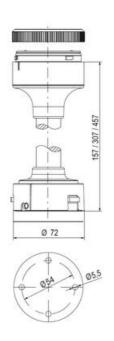

# SIGNAL TOWER Ø 70MM ECO

900072405 LED Multi-strobe, Red, 24 V ac/dc, XFF-HP

- · Modular signal tower
- Integrated LED or filament bulb
- · Wide control voltage range

## **DATA**

| Lens colour    | Red     |
|----------------|---------|
| IP class       | IP66    |
| Light source   | LED     |
| Light type     | Red LED |
| Supply voltage | 24 V    |
| Mounting       | Bayonet |