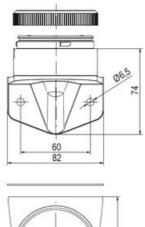

# **TECHNICAL DATA**

## **DATA**

| Lens colour    | Red     |
|----------------|---------|
| IP class       | IP66    |
| Light source   | LED     |
| Light type     | Red LED |
| Supply voltage | 24 V    |
| Mounting       | Bayonet |