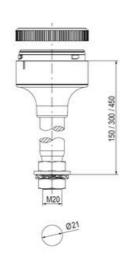

# **TECHNICAL DATA**

## **DATA**

| Lens colour    | Red     |
|----------------|---------|
| IP class       | IP66    |
| Light source   | LED     |
| Light type     | Red LED |
| Supply voltage | 24 V    |
| Mounting       | Bayonet |