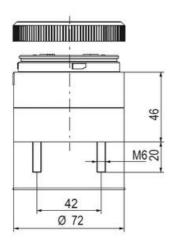

# **TECHNICAL DATA**

## **DATA**

| Lens colour    | Red     |
|----------------|---------|
| IP class       | IP66    |
| Light source   | LED     |
| Light type     | Red LED |
| Supply voltage | 24 V    |
| Mounting       | Bayonet |