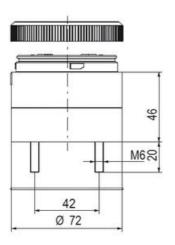

# **TECHNICAL DATA**

## **DATA**

| Lens colour    | Red     |
|----------------|---------|
| IP class       | IP66    |
| Light source   | LED     |
| Light type     | Red LED |
| Supply voltage | 24 V    |
| Mounting       | Bayonet |