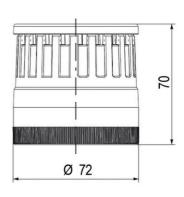

# **TECHNICAL DATA**

## **DATA**

| Lens colour    | Red     |
|----------------|---------|
| IP class       | IP66    |
| Light source   | LED     |
| Light type     | Red LED |
| Supply voltage | 24 V    |
| Mounting       | Bayonet |