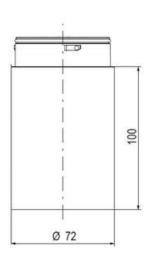

# SIGNAL TOWER Ø 70MM ECO

900072405 LED Multi-strobe, Red, 24 V ac/dc, XFF-HP

- · Modular signal tower
- Integrated LED or filament bulb
- · Wide control voltage range

# **TECHNICAL DATA**

## **DATA**

| Lens colour    | Red     |
|----------------|---------|
| IP class       | IP66    |
| Light source   | LED     |
| Light type     | Red LED |
| Supply voltage | 24 V    |
| Mounting       | Bayonet |