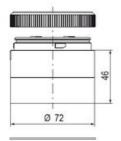

# SIGNAL TOWER Ø 70MM ECO

900072405 LED Multi-strobe, Red, 24 V ac/dc, XFF-HP

- · Modular signal tower
- Integrated LED or filament bulb
- · Wide control voltage range

## **DATA**

| Lens colour    | Red     |
|----------------|---------|
| IP class       | IP66    |
| Light source   | LED     |
| Light type     | Red LED |
| Supply voltage | 24 V    |
| Mounting       | Bayonet |