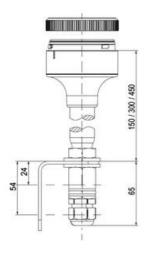

# **TECHNICAL DATA**

## **DATA**

| Lens colour    | Red     |
|----------------|---------|
| IP class       | IP66    |
| Light source   | LED     |
| Light type     | Red LED |
| Supply voltage | 24 V    |
| Mounting       | Bayonet |