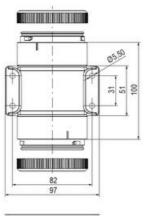

# SIGNAL TOWER Ø 70MM ECO

900072405 LED Multi-strobe, Red, 24 V ac/dc, XFF-HP

- · Modular signal tower
- Integrated LED or filament bulb
- · Wide control voltage range

## **DATA**

| Lens colour    | Red     |
|----------------|---------|
| IP class       | IP66    |
| Light source   | LED     |
| Light type     | Red LED |
| Supply voltage | 24 V    |
| Mounting       | Bayonet |