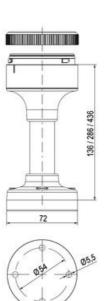

## **DATA**

| Lens colour    | Red     |
|----------------|---------|
| IP class       | IP66    |
| Light source   | LED     |
| Light type     | Red LED |
| Supply voltage | 24 V    |
| Mounting       | Bayonet |