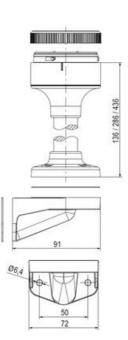

# **TECHNICAL DATA**

## **DATA**

| Lens colour    | Red     |
|----------------|---------|
| IP class       | IP66    |
| Light source   | LED     |
| Light type     | Red LED |
| Supply voltage | 24 V    |
| Mounting       | Bayonet |