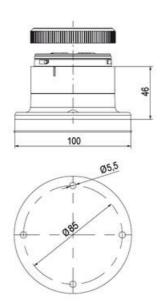

# SIGNAL TOWER Ø 70MM ECO

900072405 LED Multi-strobe, Red, 24 V ac/dc, XFF-HP

- · Modular signal tower
- Integrated LED or filament bulb
- · Wide control voltage range

## **DATA**

| Lens colour    | Red     |
|----------------|---------|
| IP class       | IP66    |
| Light source   | LED     |
| Light type     | Red LED |
| Supply voltage | 24 V    |
| Mounting       | Bayonet |