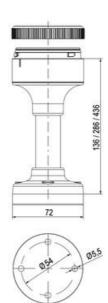

# SIGNAL TOWER Ø 70MM ECO

900072405 LED Multi-strobe, Red, 24 V ac/dc, XFF-HP

- · Modular signal tower
- Integrated LED or filament bulb
- · Wide control voltage range

## **DATA**

| Lens colour    | Red     |
|----------------|---------|
| IP class       | IP66    |
| Light source   | LED     |
| Light type     | Red LED |
| Supply voltage | 24 V    |
| Mounting       | Bayonet |