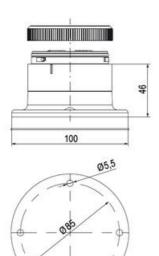

# **TECHNICAL DATA**

## **DATA**

| Lens colour    | Red     |
|----------------|---------|
| IP class       | IP66    |
| Light source   | LED     |
| Light type     | Red LED |
| Supply voltage | 24 V    |
| Mounting       | Bayonet |