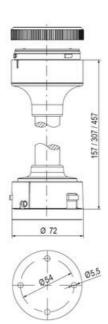

# **TECHNICAL DATA**

## **DATA**

| Lens colour    | Red     |
|----------------|---------|
| IP class       | IP66    |
| Light source   | LED     |
| Light type     | Red LED |
| Supply voltage | 24 V    |
| Mounting       | Bayonet |