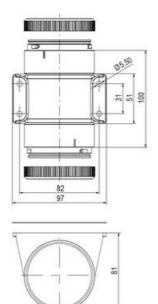

# **TECHNICAL DATA**

## **DATA**

| Lens colour    | Red     |
|----------------|---------|
| IP class       | IP66    |
| Light source   | LED     |
| Light type     | Red LED |
| Supply voltage | 24 V    |
| Mounting       | Bayonet |