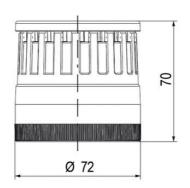

# **TECHNICAL DATA**

## **DATA**

| Lens colour    | Red     |
|----------------|---------|
| IP class       | IP66    |
| Light source   | LED     |
| Light type     | Red LED |
| Supply voltage | 24 V    |
| Mounting       | Bayonet |