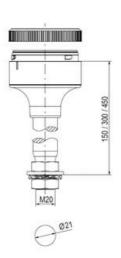

# SIGNAL TOWER Ø 70MM ECO

900072405 LED Multi-strobe, Red, 24 V ac/dc, XFF-HP

- · Modular signal tower
- Integrated LED or filament bulb
- · Wide control voltage range

## **DATA**

| Lens colour    | Red     |
|----------------|---------|
| IP class       | IP66    |
| Light source   | LED     |
| Light type     | Red LED |
| Supply voltage | 24 V    |
| Mounting       | Bayonet |