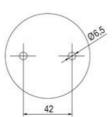

## **DATA**

| Lens colour    | Red     |
|----------------|---------|
| IP class       | IP66    |
| Light source   | LED     |
| Light type     | Red LED |
| Supply voltage | 24 V    |
| Mounting       | Bayonet |