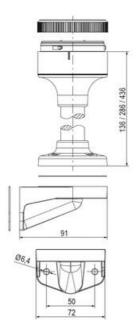

## **DATA**

| Lens colour    | Red     |
|----------------|---------|
| IP class       | IP66    |
| Light source   | LED     |
| Light type     | Red LED |
| Supply voltage | 24 V    |
| Mounting       | Bayonet |