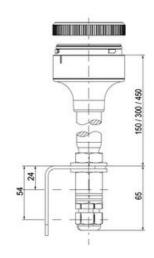

# **TECHNICAL DATA**

## **DATA**

| Lens colour    | Red     |
|----------------|---------|
| IP class       | IP66    |
| Light source   | LED     |
| Light type     | Red LED |
| Supply voltage | 24 V    |
| Mounting       | Bayonet |