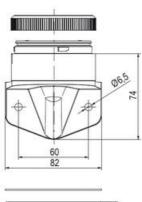

# **TECHNICAL DATA**

## **DATA**

| Lens colour    | Red     |
|----------------|---------|
| IP class       | IP66    |
| Light source   | LED     |
| Light type     | Red LED |
| Supply voltage | 24 V    |
| Mounting       | Bayonet |