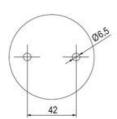

# SIGNAL TOWER Ø 70MM ECO

900072405 LED Multi-strobe, Red, 24 V ac/dc, XFF-HP

- · Modular signal tower
- Integrated LED or filament bulb
- · Wide control voltage range