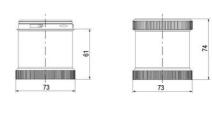

# **TECHNICAL DATA**

## **DATA**

| Lens colour    | Red     |
|----------------|---------|
| IP class       | IP66    |
| Light source   | LED     |
| Light type     | Red LED |
| Supply voltage | 24 V    |
| Mounting       | Bayonet |