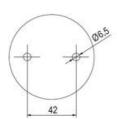

LED strobe light (single flash)
- LED multi strobe light (multi flash)
- LED steady/LED strobe and LED multi strobe modules
- Very long lifetime due to maintenance free LED technique, vibration proof and significantly reduced nominal current
- Piezo buzzer and multi tone siren modules
- · Easy to wire connections
- Comprehensive range of mounting options including quick mount solutions
- Plc fit (leakage and inrush current)
- High ingress protection IP 66 certified to UL type 4/4X/13

# **TECHNICAL DATA**

## **DATA**

| Lens colour    | Orange     |
|----------------|------------|
|                |            |
| IP class       | IP66       |
| Light source   | LED        |
| Light type     | Orange LED |
| Supply voltage | 24 V       |
| Mounting       | Bayonet    |