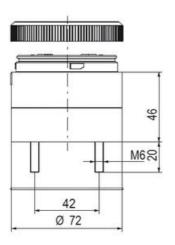

## **DATA**

| Lens colour    | Orange     |
|----------------|------------|
|                |            |
| IP class       | IP66       |
| Light source   | LED        |
| Light type     | Orange LED |
| Supply voltage | 24 V       |
| Mounting       | Bayonet    |