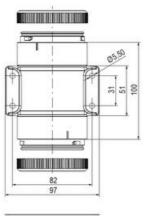

# **TECHNICAL DATA**

## **DATA**

| Lens colour    | Orange     |
|----------------|------------|
|                |            |
| IP class       | IP66       |
| Light source   | LED        |
| Light type     | Orange LED |
| Supply voltage | 24 V       |
| Mounting       | Bayonet    |