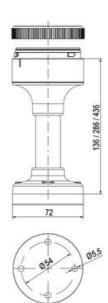

## **DATA**

| Lens colour    | Orange     |
|----------------|------------|
|                |            |
| IP class       | IP66       |
| Light source   | LED        |
| Light type     | Orange LED |
| Supply voltage | 24 V       |
| Mounting       | Bayonet    |