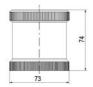

# **TECHNICAL DATA**

## **DATA**

| Lens colour    | Orange     |
|----------------|------------|
|                |            |
| IP class       | IP66       |
| Light source   | LED        |
| Light type     | Orange LED |
| Supply voltage | 24 V       |
| Mounting       | Bayonet    |