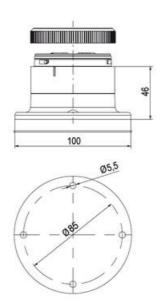

(single flash)
- LED multi strobe light (multi flash)
- LED steady/LED strobe and LED multi strobe modules
- Very long lifetime due to maintenance free LED technique, vibration proof and significantly reduced nominal current
- Piezo buzzer and multi tone siren modules
- · Easy to wire connections
- Comprehensive range of mounting options including quick mount solutions
- Plc fit (leakage and inrush current)
- High ingress protection IP 66 certified to UL type 4/4X/13

# **TECHNICAL DATA**

## **DATA**

| Lens colour    | Orange     |
|----------------|------------|
|                |            |
| IP class       | IP66       |
| Light source   | LED        |
| Light type     | Orange LED |
| Supply voltage | 24 V       |
| Mounting       | Bayonet    |