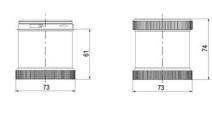

### PRODUCT DESCRIPTION

The ECO range of modular signal towers uses the highest quality components and the latest technology but at an affordable price,

- Modular signal tower series in diameters Ø 70 mm, 60 mm and 40 mm for universal applications
- Modern signal tower concept based on up-to-date LED technique, alternative operation with conventional incandescent bulb technique
- Excellent cost/performance ratio
- Complete range of bright LED modules in function modes
- LED steady light
- LED flashing light
- LED strobe light (single flash)
- LED multi strobe light (multi flash)
- LED steady/LED strobe and LED multi strobe modules
- Very long lifetime due to maintenance free LED technique, vibration proof and significantly reduced nominal current
- Piezo buzzer and multi tone siren modules
- · Easy to wire connections
- Comprehensive range of mounting options including quick mount solutions
- Plc fit (leakage and inrush current)
- High ingress protection IP 66 certified to UL type 4/4X/13