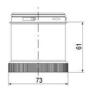

# **TECHNICAL DATA**

## **DATA**

| Lens colour    | Orange     |
|----------------|------------|
|                |            |
| IP class       | IP66       |
| Light source   | LED        |
| Light type     | Orange LED |
| Supply voltage | 24 V       |
| Mounting       | Bayonet    |