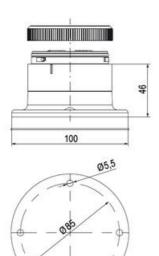

# **TECHNICAL DATA**

## **DATA**

| Lens colour    | Orange     |
|----------------|------------|
|                |            |
| IP class       | IP66       |
| Light source   | LED        |
| Light type     | Orange LED |
| Supply voltage | 24 V       |
| Mounting       | Bayonet    |