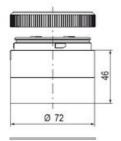

## **DATA**

| Lens colour    | Orange     |
|----------------|------------|
|                |            |
| IP class       | IP66       |
| Light source   | LED        |
| Light type     | Orange LED |
| Supply voltage | 24 V       |
| Mounting       | Bayonet    |