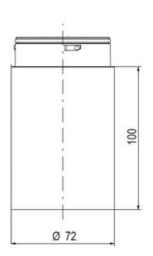

# SIGNAL TOWER Ø 70MM ECO

900071405 LED Multi-strobe, Amber, 24 V ac/dc, XFF-HP

- · Modular signal tower
- Integrated LED or filament bulb
- · Wide control voltage range

## **DATA**

| Lens colour    | Orange     |
|----------------|------------|
|                |            |
| IP class       | IP66       |
| Light source   | LED        |
| Light type     | Orange LED |
| Supply voltage | 24 V       |
| Mounting       | Bayonet    |