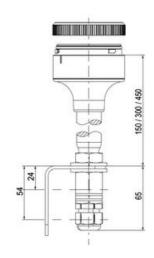

# **TECHNICAL DATA**

## **DATA**

| Lens colour    | Orange     |
|----------------|------------|
|                |            |
| IP class       | IP66       |
| Light source   | LED        |
| Light type     | Orange LED |
| Supply voltage | 24 V       |
| Mounting       | Bayonet    |