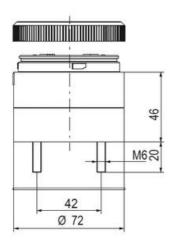

# **TECHNICAL DATA**

## **DATA**

| Lens colour    | Orange     |
|----------------|------------|
|                |            |
| IP class       | IP66       |
| Light source   | LED        |
| Light type     | Orange LED |
| Supply voltage | 24 V       |
| Mounting       | Bayonet    |