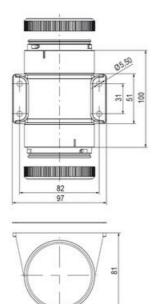

### PRODUCT DESCRIPTION

The ECO range of modular signal towers uses the highest quality components and the latest technology but at an affordable price,

- Modular signal tower series in diameters Ø 70 mm, 60 mm and 40 mm for universal applications
- Modern signal tower concept based on up-to-date LED technique, alternative operation with conventional incandescent bulb technique
- Excellent cost/performance ratio
- Complete range of bright LED modules in function modes
- LED steady light
- LED flashing light
- LED strobe light (single flash)
- LED multi strobe light (multi flash)
- LED steady/LED strobe and LED multi strobe modules
- Very long lifetime due to maintenance free LED technique, vibration proof and significantly reduced nominal current
- Piezo buzzer and multi tone siren modules
- · Easy to wire connections
- Comprehensive range of mounting options including quick mount solutions
- Plc fit (leakage and inrush current)
- High ingress protection IP 66 certified to UL type 4/4X/13