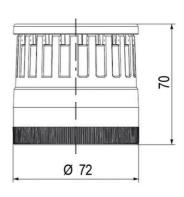

## **DATA**

| Lens colour    | Orange     |
|----------------|------------|
|                |            |
| IP class       | IP66       |
| Light source   | LED        |
| Light type     | Orange LED |
| Supply voltage | 24 V       |
| Mounting       | Bayonet    |