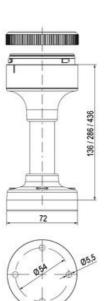

## **DATA**

| Lens colour    | Orange     |
|----------------|------------|
|                |            |
| IP class       | IP66       |
| Light source   | LED        |
| Light type     | Orange LED |
| Supply voltage | 24 V       |
| Mounting       | Bayonet    |