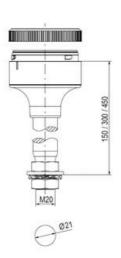

single flash)
- LED multi strobe light (multi flash)
- LED steady/LED strobe and LED multi strobe modules
- Very long lifetime due to maintenance free LED technique, vibration proof and significantly reduced nominal current
- Piezo buzzer and multi tone siren modules
- · Easy to wire connections
- Comprehensive range of mounting options including quick mount solutions
- Plc fit (leakage and inrush current)
- High ingress protection IP 66 certified to UL type 4/4X/13

# **TECHNICAL DATA**

## **DATA**

| Lens colour    | Orange     |
|----------------|------------|
|                |            |
| IP class       | IP66       |
| Light source   | LED        |
| Light type     | Orange LED |
| Supply voltage | 24 V       |
| Mounting       | Bayonet    |