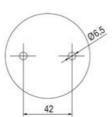

## **DATA**

| Lens colour    | Orange     |
|----------------|------------|
|                |            |
| IP class       | IP66       |
| Light source   | LED        |
| Light type     | Orange LED |
| Supply voltage | 24 V       |
| Mounting       | Bayonet    |