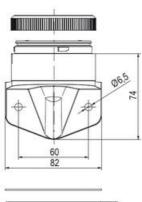

## **DATA**

| Lens colour    | Orange     |
|----------------|------------|
|                |            |
| IP class       | IP66       |
| Light source   | LED        |
| Light type     | Orange LED |
| Supply voltage | 24 V       |
| Mounting       | Bayonet    |