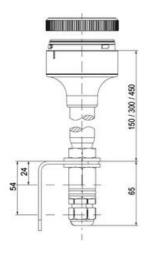

### PRODUCT DESCRIPTION

The ECO range of modular signal towers uses the highest quality components and the latest technology but at an affordable price,

- Modular signal tower series in diameters Ø 70 mm, 60 mm and 40 mm for universal applications
- Modern signal tower concept based on up-to-date LED technique, alternative operation with conventional incandescent bulb technique
- Excellent cost/performance ratio
- Complete range of bright LED modules in function modes
- LED steady light
- LED flashing light
- LED strobe light (single flash)
- LED multi strobe light (multi flash)
- LED steady/LED strobe and LED multi strobe modules
- Very long lifetime due to maintenance free LED technique, vibration proof and significantly reduced nominal current
- Piezo buzzer and multi tone siren modules
- · Easy to wire connections
- Comprehensive range of mounting options including quick mount solutions
- Plc fit (leakage and inrush current)
- High ingress protection IP 66 certified to UL type 4/4X/13