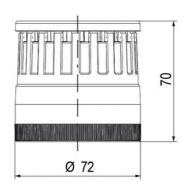

# **TECHNICAL DATA**

## **DATA**

| Lens colour    | Orange     |
|----------------|------------|
|                |            |
| IP class       | IP66       |
| Light source   | LED        |
| Light type     | Orange LED |
| Supply voltage | 24 V       |
| Mounting       | Bayonet    |