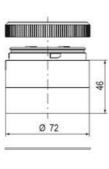

## **DATA**

| Lens colour    | Orange     |
|----------------|------------|
|                |            |
| IP class       | IP66       |
| Light source   | LED        |
| Light type     | Orange LED |
| Supply voltage | 24 V       |
| Mounting       | Bayonet    |