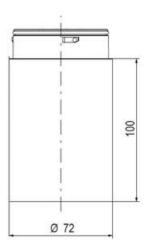

# **TECHNICAL DATA**

## **DATA**

| Lens colour    | Orange     |
|----------------|------------|
|                |            |
| IP class       | IP66       |
| Light source   | LED        |
| Light type     | Orange LED |
| Supply voltage | 24 V       |
| Mounting       | Bayonet    |