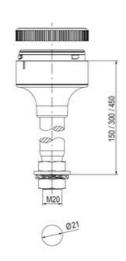

# **TECHNICAL DATA**

## **DATA**

| Lens colour    | Orange     |
|----------------|------------|
|                |            |
| IP class       | IP66       |
| Light source   | LED        |
| Light type     | Orange LED |
| Supply voltage | 24 V       |
| Mounting       | Bayonet    |