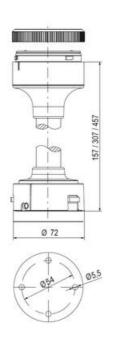

ht (single flash)
- LED multi strobe light (multi flash)
- LED steady/LED strobe and LED multi strobe modules
- Very long lifetime due to maintenance free LED technique, vibration proof and significantly reduced nominal current
- Piezo buzzer and multi tone siren modules
- · Easy to wire connections
- Comprehensive range of mounting options including quick mount solutions
- Plc fit (leakage and inrush current)
- High ingress protection IP 66 certified to UL type 4/4X/13

# **TECHNICAL DATA**

## **DATA**

| Lens colour    | Orange     |
|----------------|------------|
|                |            |
| IP class       | IP66       |
| Light source   | LED        |
| Light type     | Orange LED |
| Supply voltage | 24 V       |
| Mounting       | Bayonet    |