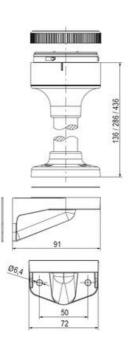

# **TECHNICAL DATA**

## **DATA**

| Lens colour    | Orange     |
|----------------|------------|
|                |            |
| IP class       | IP66       |
| Light source   | LED        |
| Light type     | Orange LED |
| Supply voltage | 24 V       |
| Mounting       | Bayonet    |