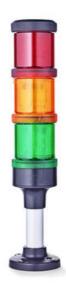

# SIGNAL TOWER Ø 70MM ECO

900071405 LED Multi-strobe, Amber, 24 V ac/dc, XFF-HP

- · Modular signal tower
- Integrated LED or filament bulb
- · Wide control voltage range