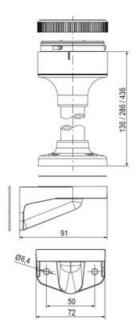

## **DATA**

| Lens colour    | Orange     |
|----------------|------------|
|                |            |
| IP class       | IP66       |
| Light source   | LED        |
| Light type     | Orange LED |
| Supply voltage | 24 V       |
| Mounting       | Bayonet    |