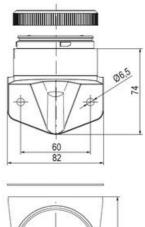

# **TECHNICAL DATA**

## **DATA**

| Lens colour    | Orange     |
|----------------|------------|
|                |            |
| IP class       | IP66       |
| Light source   | LED        |
| Light type     | Orange LED |
| Supply voltage | 24 V       |
| Mounting       | Bayonet    |