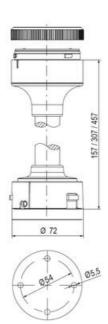

# **TECHNICAL DATA**

## **DATA**

| Lens colour    | Orange     |
|----------------|------------|
|                |            |
| IP class       | IP66       |
| Light source   | LED        |
| Light type     | Orange LED |
| Supply voltage | 24 V       |
| Mounting       | Bayonet    |