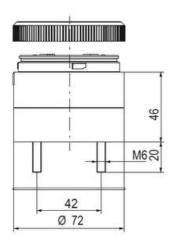

## **DATA**

| Lens colour    | Yellow     |
|----------------|------------|
| IP class       | IP66       |
| Light source   | LED        |
| Light type     | Yellow LED |
| Supply voltage | 24 V       |
| Mounting       | Bayonet    |

| Nominal current max         | 0.265 A |
|-----------------------------|---------|
| Temperature operational min | -30 °C  |
| Temperature operational max | 60 °C   |
| Weight                      | 100 g   |
|                             |         |
| Number of optional modules  | 2       |
| Supply voltage ac/dc max    | 30 V    |
| Supply voltage ac/dc min    | 18 V    |
| Diameter                    | 70 mm   |
| Flash frequency             | 1.4 Hz  |
| Nominal current min         | 0.26 A  |
|                             |         |