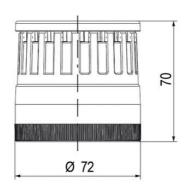

## **DATA**

| Lens colour    | Yellow     |
|----------------|------------|
| IP class       | IP66       |
| Light source   | LED        |
| Light type     | Yellow LED |
| Supply voltage | 24 V       |
| Mounting       | Bayonet    |

| Nominal current max         | 0.265 A |
|-----------------------------|---------|
| Temperature operational min | -30 °C  |
| Temperature operational max | 60 °C   |
| Weight                      | 100 g   |
|                             |         |
| Number of optional modules  | 2       |
| Supply voltage ac/dc max    | 30 V    |
| Supply voltage ac/dc min    | 18 V    |
| Diameter                    | 70 mm   |
| Flash frequency             | 1.4 Hz  |
| Nominal current min         | 0.26 A  |
|                             |         |