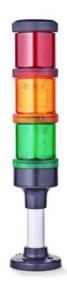

# SIGNAL TOWER Ø 70MM ECO

900067405 LED Strobe, Yellow, 24 V ac/dc, XDF-HP

- · Modular signal tower
- Integrated LED or filament bulb
- · Wide control voltage range

### PRODUCT DESCRIPTION

The ECO range of modular signal towers uses the highest quality components and the latest technology but at an affordable price,

- Modular signal tower series in diameters Ø 70 mm, 60 mm and 40 mm for universal applications
- Modern signal tower concept based on up-to-date LED technique, alternative operation with conventional incandescent bulb technique
- Excellent cost/performance ratio
- Complete range of bright LED modules in function modes
- LED steady light
- LED flashing light
- LED strobe light (single flash)
- LED multi strobe light (multi flash)
- LED steady/LED strobe and LED multi strobe modules
- Very long lifetime due to maintenance free LED technique, vibration proof and significantly reduced nominal current
- Piezo buzzer and multi tone siren modules
- · Easy to wire connections
- Comprehensive range of mounting options including quick mount solutions
- Plc fit (leakage and inrush current)
- High ingress protection IP 66 certified to UL type 4/4X/13