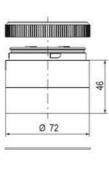

| Nominal current max         | 0.265 A |
|-----------------------------|---------|
| Temperature operational min | -30 °C  |
| Temperature operational max | 60 °C   |
| Weight                      | 100 g   |
|                             |         |
| Number of optional modules  | 2       |
| Supply voltage ac/dc max    | 30 V    |
| Supply voltage ac/dc min    | 18 V    |
| Diameter                    | 70 mm   |
| Flash frequency             | 1.4 Hz  |
| Nominal current min         | 0.26 A  |
|                             |         |