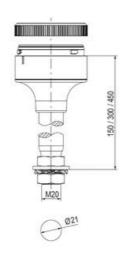

# **TECHNICAL DATA**

## **DATA**

| Lens colour    | Yellow     |
|----------------|------------|
| IP class       | IP66       |
| Light source   | LED        |
| Light type     | Yellow LED |
| Supply voltage | 24 V       |
| Mounting       | Bayonet    |

| Nominal current max         | 0.265 A |
|-----------------------------|---------|
| Temperature operational min | -30 °C  |
| Temperature operational max | 60 °C   |
| Weight                      | 100 g   |
|                             |         |
| Number of optional modules  | 2       |
| Supply voltage ac/dc max    | 30 V    |
| Supply voltage ac/dc min    | 18 V    |
| Diameter                    | 70 mm   |
| Flash frequency             | 1.4 Hz  |
| Nominal current min         | 0.26 A  |
|                             |         |