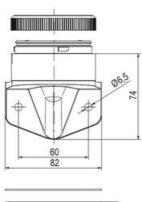

## **DATA**

| Lens colour    | Yellow     |
|----------------|------------|
| IP class       | IP66       |
| Light source   | LED        |
| Light type     | Yellow LED |
| Supply voltage | 24 V       |
| Mounting       | Bayonet    |

| Nominal current max         | 0.265 A |
|-----------------------------|---------|
| Temperature operational min | -30 °C  |
| Temperature operational max | 60 °C   |
| Weight                      | 100 g   |
|                             |         |
| Number of optional modules  | 2       |
| Supply voltage ac/dc max    | 30 V    |
| Supply voltage ac/dc min    | 18 V    |
| Diameter                    | 70 mm   |
| Flash frequency             | 1.4 Hz  |
| Nominal current min         | 0.26 A  |
|                             |         |