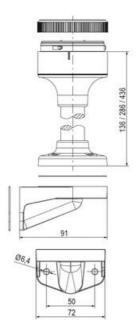

## **DATA**

| Lens colour    | Yellow     |
|----------------|------------|
| IP class       | IP66       |
| Light source   | LED        |
| Light type     | Yellow LED |
| Supply voltage | 24 V       |
| Mounting       | Bayonet    |

| Nominal current max         | 0.265 A |
|-----------------------------|---------|
| Temperature operational min | -30 °C  |
| Temperature operational max | 60 °C   |
| Weight                      | 100 g   |
|                             |         |
| Number of optional modules  | 2       |
| Supply voltage ac/dc max    | 30 V    |
| Supply voltage ac/dc min    | 18 V    |
| Diameter                    | 70 mm   |
| Flash frequency             | 1.4 Hz  |
| Nominal current min         | 0.26 A  |
|                             |         |