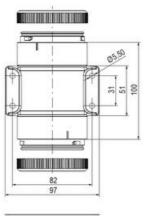

# **TECHNICAL DATA**

## **DATA**

| Lens colour    | Yellow     |
|----------------|------------|
| IP class       | IP66       |
| Light source   | LED        |
| Light type     | Yellow LED |
| Supply voltage | 24 V       |
| Mounting       | Bayonet    |

| Nominal current max         | 0.265 A |
|-----------------------------|---------|
| Temperature operational min | -30 °C  |
| Temperature operational max | 60 °C   |
| Weight                      | 100 g   |
|                             |         |
| Number of optional modules  | 2       |
| Supply voltage ac/dc max    | 30 V    |
| Supply voltage ac/dc min    | 18 V    |
| Diameter                    | 70 mm   |
| Flash frequency             | 1.4 Hz  |
| Nominal current min         | 0.26 A  |
|                             |         |