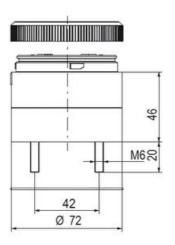

## **DATA**

| Lens colour    | Yellow     |
|----------------|------------|
| IP class       | IP66       |
| Light source   | LED        |
| Light type     | Yellow LED |
| Supply voltage | 24 V       |
| Mounting       | Bayonet    |

| Nominal current max         | 0.265 A |
|-----------------------------|---------|
| Temperature operational min | -30 °C  |
| Temperature operational max | 60 °C   |
| Weight                      | 100 g   |
|                             |         |
| Number of optional modules  | 2       |
| Supply voltage ac/dc max    | 30 V    |
| Supply voltage ac/dc min    | 18 V    |
| Diameter                    | 70 mm   |
| Flash frequency             | 1.4 Hz  |
| Nominal current min         | 0.26 A  |
|                             |         |