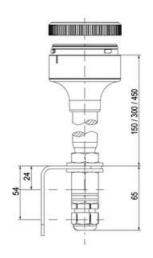

# **TECHNICAL DATA**

## **DATA**

| Lens colour    | Yellow     |
|----------------|------------|
| IP class       | IP66       |
| Light source   | LED        |
| Light type     | Yellow LED |
| Supply voltage | 24 V       |
| Mounting       | Bayonet    |

| Nominal current max         | 0.265 A |
|-----------------------------|---------|
| Temperature operational min | -30 °C  |
| Temperature operational max | 60 °C   |
| Weight                      | 100 g   |
|                             |         |
| Number of optional modules  | 2       |
| Supply voltage ac/dc max    | 30 V    |
| Supply voltage ac/dc min    | 18 V    |
| Diameter                    | 70 mm   |
| Flash frequency             | 1.4 Hz  |
| Nominal current min         | 0.26 A  |
|                             |         |