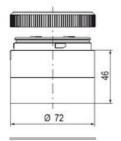

## **DATA**

| Lens colour    | Yellow     |
|----------------|------------|
| IP class       | IP66       |
| Light source   | LED        |
| Light type     | Yellow LED |
| Supply voltage | 24 V       |
| Mounting       | Bayonet    |

| Nominal current max         | 0.265 A |
|-----------------------------|---------|
| Temperature operational min | -30 °C  |
| Temperature operational max | 60 °C   |
| Weight                      | 100 g   |
|                             |         |
| Number of optional modules  | 2       |
| Supply voltage ac/dc max    | 30 V    |
| Supply voltage ac/dc min    | 18 V    |
| Diameter                    | 70 mm   |
| Flash frequency             | 1.4 Hz  |
| Nominal current min         | 0.26 A  |
|                             |         |