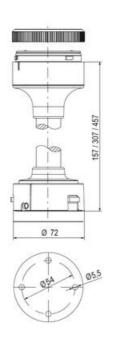

# **TECHNICAL DATA**

## **DATA**

| Lens colour    | Yellow     |
|----------------|------------|
| IP class       | IP66       |
| Light source   | LED        |
| Light type     | Yellow LED |
| Supply voltage | 24 V       |
| Mounting       | Bayonet    |

| Nominal current max         | 0.265 A |
|-----------------------------|---------|
| Temperature operational min | -30 °C  |
| Temperature operational max | 60 °C   |
| Weight                      | 100 g   |
|                             |         |
| Number of optional modules  | 2       |
| Supply voltage ac/dc max    | 30 V    |
| Supply voltage ac/dc min    | 18 V    |
| Diameter                    | 70 mm   |
| Flash frequency             | 1.4 Hz  |
| Nominal current min         | 0.26 A  |
|                             |         |