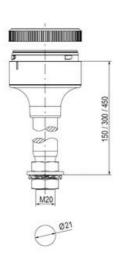

## **DATA**

| Lens colour    | Yellow     |
|----------------|------------|
| IP class       | IP66       |
| Light source   | LED        |
| Light type     | Yellow LED |
| Supply voltage | 24 V       |
| Mounting       | Bayonet    |

| Nominal current max         | 0.265 A |
|-----------------------------|---------|
| Temperature operational min | -30 °C  |
| Temperature operational max | 60 °C   |
| Weight                      | 100 g   |
|                             |         |
| Number of optional modules  | 2       |
| Supply voltage ac/dc max    | 30 V    |
| Supply voltage ac/dc min    | 18 V    |
| Diameter                    | 70 mm   |
| Flash frequency             | 1.4 Hz  |
| Nominal current min         | 0.26 A  |
|                             |         |