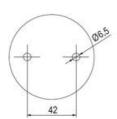

DATA**

| Lens colour    | Yellow     |
|----------------|------------|
| IP class       | IP66       |
| Light source   | LED        |
| Light type     | Yellow LED |
| Supply voltage | 24 V       |
| Mounting       | Bayonet    |

| Nominal current max         | 0.265 A |
|-----------------------------|---------|
| Temperature operational min | -30 °C  |
| Temperature operational max | 60 °C   |
| Weight                      | 100 g   |
|                             |         |
| Number of optional modules  | 2       |
| Supply voltage ac/dc max    | 30 V    |
| Supply voltage ac/dc min    | 18 V    |
| Diameter                    | 70 mm   |
| Flash frequency             | 1.4 Hz  |
| Nominal current min         | 0.26 A  |
|                             |         |