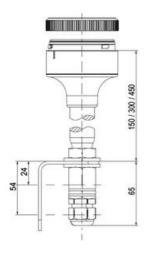

## **DATA**

| Lens colour    | Yellow     |
|----------------|------------|
| IP class       | IP66       |
| Light source   | LED        |
| Light type     | Yellow LED |
| Supply voltage | 24 V       |
| Mounting       | Bayonet    |

| Nominal current max         | 0.265 A |
|-----------------------------|---------|
| Temperature operational min | -30 °C  |
| Temperature operational max | 60 °C   |
| Weight                      | 100 g   |
|                             |         |
| Number of optional modules  | 2       |
| Supply voltage ac/dc max    | 30 V    |
| Supply voltage ac/dc min    | 18 V    |
| Diameter                    | 70 mm   |
| Flash frequency             | 1.4 Hz  |
| Nominal current min         | 0.26 A  |
|                             |         |