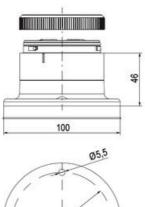

# **TECHNICAL DATA**

## **DATA**

| Lens colour    | Yellow     |
|----------------|------------|
| IP class       | IP66       |
| Light source   | LED        |
| Light type     | Yellow LED |
| Supply voltage | 24 V       |
| Mounting       | Bayonet    |

| Nominal current max         | 0.265 A |
|-----------------------------|---------|
| Temperature operational min | -30 °C  |
| Temperature operational max | 60 °C   |
| Weight                      | 100 g   |
|                             |         |
| Number of optional modules  | 2       |
| Supply voltage ac/dc max    | 30 V    |
| Supply voltage ac/dc min    | 18 V    |
| Diameter                    | 70 mm   |
| Flash frequency             | 1.4 Hz  |
| Nominal current min         | 0.26 A  |
|                             |         |