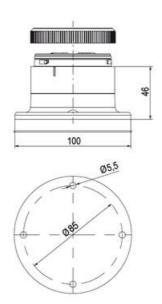

# **TECHNICAL DATA**

## **DATA**

| Lens colour    | Yellow     |
|----------------|------------|
| IP class       | IP66       |
| Light source   | LED        |
| Light type     | Yellow LED |
| Supply voltage | 24 V       |
| Mounting       | Bayonet    |

| Nominal current max         | 0.265 A |
|-----------------------------|---------|
| Temperature operational min | -30 °C  |
| Temperature operational max | 60 °C   |
| Weight                      | 100 g   |
|                             |         |
| Number of optional modules  | 2       |
| Supply voltage ac/dc max    | 30 V    |
| Supply voltage ac/dc min    | 18 V    |
| Diameter                    | 70 mm   |
| Flash frequency             | 1.4 Hz  |
| Nominal current min         | 0.26 A  |
|                             |         |