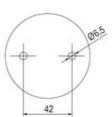

| Nominal current max         | 0.265 A |
|-----------------------------|---------|
| Temperature operational min | -30 °C  |
| Temperature operational max | 60 °C   |
| Weight                      | 100 g   |
|                             |         |
| Number of optional modules  | 2       |
| Supply voltage ac/dc max    | 30 V    |
| Supply voltage ac/dc min    | 18 V    |
| Diameter                    | 70 mm   |
| Flash frequency             | 1.4 Hz  |
| Nominal current min         | 0.26 A  |
|                             |         |