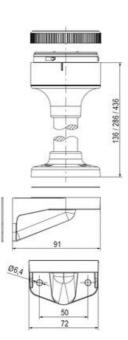

## **DATA**

| Lens colour    | Yellow     |
|----------------|------------|
| IP class       | IP66       |
| Light source   | LED        |
| Light type     | Yellow LED |
| Supply voltage | 24 V       |
| Mounting       | Bayonet    |

| Nominal current max         | 0.265 A |
|-----------------------------|---------|
| Temperature operational min | -30 °C  |
| Temperature operational max | 60 °C   |
| Weight                      | 100 g   |
|                             |         |
| Number of optional modules  | 2       |
| Supply voltage ac/dc max    | 30 V    |
| Supply voltage ac/dc min    | 18 V    |
| Diameter                    | 70 mm   |
| Flash frequency             | 1.4 Hz  |
| Nominal current min         | 0.26 A  |
|                             |         |