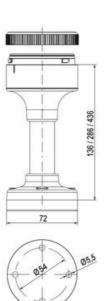

| Nominal current max         | 0.265 A |
|-----------------------------|---------|
| Temperature operational min | -30 °C  |
| Temperature operational max | 60 °C   |
| Weight                      | 100 g   |
|                             |         |
| Number of optional modules  | 2       |
| Supply voltage ac/dc max    | 30 V    |
| Supply voltage ac/dc min    | 18 V    |
| Diameter                    | 70 mm   |
| Flash frequency             | 1.4 Hz  |
| Nominal current min         | 0.26 A  |
|                             |         |