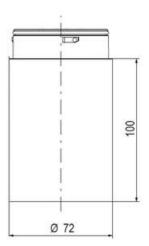

| Nominal current max         | 0.265 A |
|-----------------------------|---------|
| Temperature operational min | -30 °C  |
| Temperature operational max | 60 °C   |
| Weight                      | 100 g   |
|                             |         |
| Number of optional modules  | 2       |
| Supply voltage ac/dc max    | 30 V    |
| Supply voltage ac/dc min    | 18 V    |
| Diameter                    | 70 mm   |
| Flash frequency             | 1.4 Hz  |
| Nominal current min         | 0.26 A  |
|                             |         |