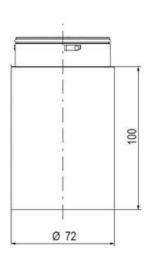

| Nominal current max         | 0.265 A |
|-----------------------------|---------|
| Temperature operational min | -30 °C  |
| Temperature operational max | 60 °C   |
| Weight                      | 100 g   |
|                             |         |
| Number of optional modules  | 2       |
| Supply voltage ac/dc max    | 30 V    |
| Supply voltage ac/dc min    | 18 V    |
| Diameter                    | 70 mm   |
| Flash frequency             | 1.4 Hz  |
| Nominal current min         | 0.26 A  |
|                             |         |