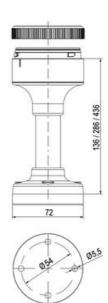

## **DATA**

| Lens colour    | Yellow     |
|----------------|------------|
| IP class       | IP66       |
| Light source   | LED        |
| Light type     | Yellow LED |
| Supply voltage | 24 V       |
| Mounting       | Bayonet    |

| Nominal current max         | 0.265 A |
|-----------------------------|---------|
| Temperature operational min | -30 °C  |
| Temperature operational max | 60 °C   |
| Weight                      | 100 g   |
|                             |         |
| Number of optional modules  | 2       |
| Supply voltage ac/dc max    | 30 V    |
| Supply voltage ac/dc min    | 18 V    |
| Diameter                    | 70 mm   |
| Flash frequency             | 1.4 Hz  |
| Nominal current min         | 0.26 A  |
|                             |         |