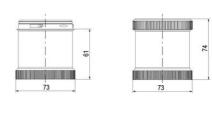

## **DATA**

| Lens colour    | Yellow     |
|----------------|------------|
| IP class       | IP66       |
| Light source   | LED        |
| Light type     | Yellow LED |
| Supply voltage | 24 V       |
| Mounting       | Bayonet    |

| Nominal current max         | 0.265 A |
|-----------------------------|---------|
| Temperature operational min | -30 °C  |
| Temperature operational max | 60 °C   |
| Weight                      | 100 g   |
|                             |         |
| Number of optional modules  | 2       |
| Supply voltage ac/dc max    | 30 V    |
| Supply voltage ac/dc min    | 18 V    |
| Diameter                    | 70 mm   |
| Flash frequency             | 1.4 Hz  |
| Nominal current min         | 0.26 A  |
|                             |         |