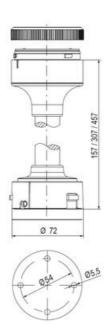

# SIGNAL TOWER Ø 70MM ECO

900067405 LED Strobe, Yellow, 24 V ac/dc, XDF-HP

- · Modular signal tower
- Integrated LED or filament bulb
- · Wide control voltage range

| Nominal current max         | 0.265 A |
|-----------------------------|---------|
| Temperature operational min | -30 °C  |
| Temperature operational max | 60 °C   |
| Weight                      | 100 g   |
|                             |         |
| Number of optional modules  | 2       |
| Supply voltage ac/dc max    | 30 V    |
| Supply voltage ac/dc min    | 18 V    |
| Diameter                    | 70 mm   |
| Flash frequency             | 1.4 Hz  |
| Nominal current min         | 0.26 A  |
|                             |         |