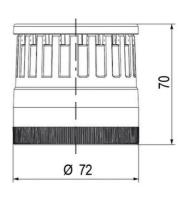

## **DATA**

| Lens colour    | Yellow     |
|----------------|------------|
| IP class       | IP66       |
| Light source   | LED        |
| Light type     | Yellow LED |
| Supply voltage | 24 V       |
| Mounting       | Bayonet    |

| Nominal current max         | 0.265 A |
|-----------------------------|---------|
| Temperature operational min | -30 °C  |
| Temperature operational max | 60 °C   |
| Weight                      | 100 g   |
|                             |         |
| Number of optional modules  | 2       |
| Supply voltage ac/dc max    | 30 V    |
| Supply voltage ac/dc min    | 18 V    |
| Diameter                    | 70 mm   |
| Flash frequency             | 1.4 Hz  |
| Nominal current min         | 0.26 A  |
|                             |         |