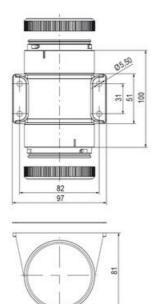

## **DATA**

| Lens colour    | Yellow     |
|----------------|------------|
| IP class       | IP66       |
| Light source   | LED        |
| Light type     | Yellow LED |
| Supply voltage | 24 V       |
| Mounting       | Bayonet    |

| Nominal current max         | 0.265 A |
|-----------------------------|---------|
| Temperature operational min | -30 °C  |
| Temperature operational max | 60 °C   |
| Weight                      | 100 g   |
|                             |         |
| Number of optional modules  | 2       |
| Supply voltage ac/dc max    | 30 V    |
| Supply voltage ac/dc min    | 18 V    |
| Diameter                    | 70 mm   |
| Flash frequency             | 1.4 Hz  |
| Nominal current min         | 0.26 A  |
|                             |         |