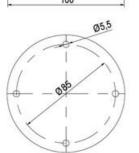

# **TECHNICAL DATA**

## **DATA**

| Lens colour    | Yellow     |
|----------------|------------|
| IP class       | IP66       |
| Light source   | LED        |
| Light type     | Yellow LED |
| Supply voltage | 24 V       |
| Mounting       | Bayonet    |

| Nominal current max         | 0.265 A |
|-----------------------------|---------|
| Temperature operational min | -30 °C  |
| Temperature operational max | 60 °C   |
| Weight                      | 100 g   |
|                             |         |
| Number of optional modules  | 2       |
| Supply voltage ac/dc max    | 30 V    |
| Supply voltage ac/dc min    | 18 V    |
| Diameter                    | 70 mm   |
| Flash frequency             | 1.4 Hz  |
| Nominal current min         | 0.26 A  |
|                             |         |