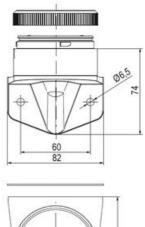

# **TECHNICAL DATA**

## **DATA**

| Lens colour    | Yellow     |
|----------------|------------|
| IP class       | IP66       |
| Light source   | LED        |
| Light type     | Yellow LED |
| Supply voltage | 24 V       |
| Mounting       | Bayonet    |

| Nominal current max         | 0.265 A |
|-----------------------------|---------|
| Temperature operational min | -30 °C  |
| Temperature operational max | 60 °C   |
| Weight                      | 100 g   |
|                             |         |
| Number of optional modules  | 2       |
| Supply voltage ac/dc max    | 30 V    |
| Supply voltage ac/dc min    | 18 V    |
| Diameter                    | 70 mm   |
| Flash frequency             | 1.4 Hz  |
| Nominal current min         | 0.26 A  |
|                             |         |