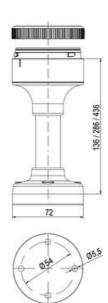

## **DATA**

| Nominal current max         | 0.135 A |
|-----------------------------|---------|
| Temperature operational min | -30 °C  |
| Temperature operational max | 60 °C   |
| Weight                      | 100 g   |
|                             |         |
| Number of optional modules  | 2       |
| Supply voltage ac/dc max    | 26.4 V  |
| Supply voltage ac/dc min    | 21.6 V  |
| Diameter                    | 70 mm   |
| Flash frequency             | 1.4 Hz  |
| Nominal current min         | 0.13 A  |
|                             |         |