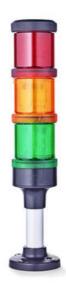

# SIGNAL TOWER Ø 70MM ECO

900031405 LED Strobe, Amber, 24 V ac/dc, XDF

- · Modular signal tower
- Integrated LED or filament bulb
- · Wide control voltage range

### PRODUCT DESCRIPTION

The ECO range of modular signal towers uses the highest quality components and the latest technology but at an affordable price,

- Modular signal tower series in diameters Ø 70 mm, 60 mm and 40 mm for universal applications
- Modern signal tower concept based on up-to-date LED technique, alternative operation with conventional incandescent bulb technique
- Excellent cost/performance ratio
- Complete range of bright LED modules in function modes
- LED steady light
- LED flashing light
- LED strobe light (single flash)
- LED multi strobe light (multi flash)
- LED steady/LED strobe and LED multi strobe modules
- Very long lifetime due to maintenance free LED technique, vibration proof and significantly reduced nominal current
- Piezo buzzer and multi tone siren modules
- · Easy to wire connections
- Comprehensive range of mounting options including quick mount solutions
- Plc fit (leakage and inrush current)
- High ingress protection IP 66 certified to UL type 4/4X/13