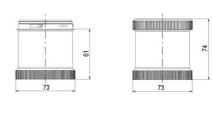

# SIGNAL TOWER Ø 70MM ECO

900031405 LED Strobe, Amber, 24 V ac/dc, XDF

- · Modular signal tower
- Integrated LED or filament bulb
- · Wide control voltage range

## **DATA**

| Nominal current max         | 0.135 A |
|-----------------------------|---------|
| Temperature operational min | -30 °C  |
| Temperature operational max | 60 °C   |
| Weight                      | 100 g   |
|                             |         |
| Number of optional modules  | 2       |
| Supply voltage ac/dc max    | 26.4 V  |
| Supply voltage ac/dc min    | 21.6 V  |
| Diameter                    | 70 mm   |
| Flash frequency             | 1.4 Hz  |
| Nominal current min         | 0.13 A  |
|                             |         |