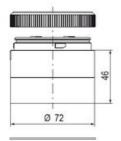

## **DATA**

| Nominal current max         | 0.135 A |
|-----------------------------|---------|
| Temperature operational min | -30 °C  |
| Temperature operational max | 60 °C   |
| Weight                      | 100 g   |
|                             |         |
| Number of optional modules  | 2       |
| Supply voltage ac/dc max    | 26.4 V  |
| Supply voltage ac/dc min    | 21.6 V  |
| Diameter                    | 70 mm   |
| Flash frequency             | 1.4 Hz  |
| Nominal current min         | 0.13 A  |
|                             |         |