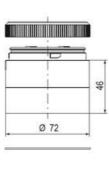

## **DATA**

| Nominal current max         | 0.135 A |
|-----------------------------|---------|
| Temperature operational min | -30 °C  |
| Temperature operational max | 60 °C   |
| Weight                      | 100 g   |
|                             |         |
| Number of optional modules  | 2       |
| Supply voltage ac/dc max    | 26.4 V  |
| Supply voltage ac/dc min    | 21.6 V  |
| Diameter                    | 70 mm   |
| Flash frequency             | 1.4 Hz  |
| Nominal current min         | 0.13 A  |
|                             |         |