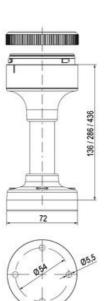

## **DATA**

| Nominal current max         | 0.135 A |
|-----------------------------|---------|
| Temperature operational min | -30 °C  |
| Temperature operational max | 60 °C   |
| Weight                      | 100 g   |
|                             |         |
| Number of optional modules  | 2       |
| Supply voltage ac/dc max    | 26.4 V  |
| Supply voltage ac/dc min    | 21.6 V  |
| Diameter                    | 70 mm   |
| Flash frequency             | 1.4 Hz  |
| Nominal current min         | 0.13 A  |
|                             |         |