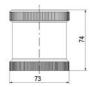

## **DATA**

| Nominal current max         | 0.135 A |
|-----------------------------|---------|
| Temperature operational min | -30 °C  |
| Temperature operational max | 60 °C   |
| Weight                      | 100 g   |
|                             |         |
| Number of optional modules  | 2       |
| Supply voltage ac/dc max    | 26.4 V  |
| Supply voltage ac/dc min    | 21.6 V  |
| Diameter                    | 70 mm   |
| Flash frequency             | 1.4 Hz  |
| Nominal current min         | 0.13 A  |
|                             |         |