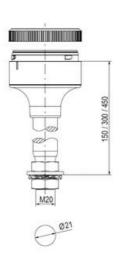

# SIGNAL TOWER Ø 70MM ECO

900031405 LED Strobe, Amber, 24 V ac/dc, XDF

- · Modular signal tower
- Integrated LED or filament bulb
- · Wide control voltage range

### PRODUCT DESCRIPTION

The ECO range of modular signal towers uses the highest quality components and the latest technology but at an affordable price,

- Modular signal tower series in diameters Ø 70 mm, 60 mm and 40 mm for universal applications
- Modern signal tower concept based on up-to-date LED technique, alternative operation with conventional incandescent bulb technique
- Excellent cost/performance ratio
- Complete range of bright LED modules in function modes
- LED steady light
- LED flashing light
- LED strobe light (single flash)
- LED multi strobe light (multi flash)
- LED steady/LED strobe and LED multi strobe modules
- Very long lifetime due to maintenance free LED technique, vibration proof and significantly reduced nominal current
- Piezo buzzer and multi tone siren modules
- · Easy to wire connections
- Comprehensive range of mounting options including quick mount solutions
- Plc fit (leakage and inrush current)
- High ingress protection IP 66 certified to UL type 4/4X/13

## **DATA**

| Nominal current max         | 0.135 A |
|-----------------------------|---------|
| Temperature operational min | -30 °C  |
| Temperature operational max | 60 °C   |
| Weight                      | 100 g   |
|                             |         |
| Number of optional modules  | 2       |
| Supply voltage ac/dc max    | 26.4 V  |
| Supply voltage ac/dc min    | 21.6 V  |
| Diameter                    | 70 mm   |
| Flash frequency             | 1.4 Hz  |
| Nominal current min         | 0.13 A  |
|                             |         |