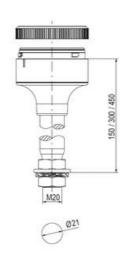

## **DATA**

| Nominal current max         | 0.135 A |
|-----------------------------|---------|
| Temperature operational min | -30 °C  |
| Temperature operational max | 60 °C   |
| Weight                      | 100 g   |
|                             |         |
| Number of optional modules  | 2       |
| Supply voltage ac/dc max    | 26.4 V  |
| Supply voltage ac/dc min    | 21.6 V  |
| Diameter                    | 70 mm   |
| Flash frequency             | 1.4 Hz  |
| Nominal current min         | 0.13 A  |
|                             |         |