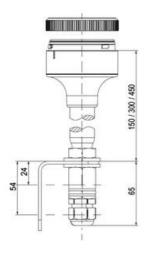

# SIGNAL TOWER Ø 70MM ECO

900031405 LED Strobe, Amber, 24 V ac/dc, XDF

- · Modular signal tower
- Integrated LED or filament bulb
- · Wide control voltage range

## **DATA**

| Nominal current max         | 0.135 A |
|-----------------------------|---------|
| Temperature operational min | -30 °C  |
| Temperature operational max | 60 °C   |
| Weight                      | 100 g   |
|                             |         |
| Number of optional modules  | 2       |
| Supply voltage ac/dc max    | 26.4 V  |
| Supply voltage ac/dc min    | 21.6 V  |
| Diameter                    | 70 mm   |
| Flash frequency             | 1.4 Hz  |
| Nominal current min         | 0.13 A  |
|                             |         |