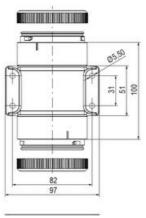

## **DATA**

| Nominal current max         | 0.135 A |
|-----------------------------|---------|
| Temperature operational min | -30 °C  |
| Temperature operational max | 60 °C   |
| Weight                      | 100 g   |
|                             |         |
| Number of optional modules  | 2       |
| Supply voltage ac/dc max    | 26.4 V  |
| Supply voltage ac/dc min    | 21.6 V  |
| Diameter                    | 70 mm   |
| Flash frequency             | 1.4 Hz  |
| Nominal current min         | 0.13 A  |
|                             |         |