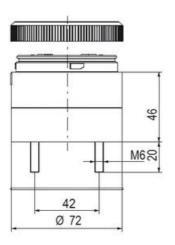

# **TECHNICAL DATA**

## **DATA**

| Nominal current max         | 0.135 A |
|-----------------------------|---------|
| Temperature operational min | -30 °C  |
| Temperature operational max | 60 °C   |
| Weight                      | 100 g   |
|                             |         |
| Number of optional modules  | 2       |
| Supply voltage ac/dc max    | 26.4 V  |
| Supply voltage ac/dc min    | 21.6 V  |
| Diameter                    | 70 mm   |
| Flash frequency             | 1.4 Hz  |
| Nominal current min         | 0.13 A  |
|                             |         |