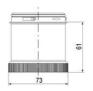

## **DATA**

| Nominal current max         | 0.135 A |
|-----------------------------|---------|
| Temperature operational min | -30 °C  |
| Temperature operational max | 60 °C   |
| Weight                      | 100 g   |
|                             |         |
| Number of optional modules  | 2       |
| Supply voltage ac/dc max    | 26.4 V  |
| Supply voltage ac/dc min    | 21.6 V  |
| Diameter                    | 70 mm   |
| Flash frequency             | 1.4 Hz  |
| Nominal current min         | 0.13 A  |
|                             |         |