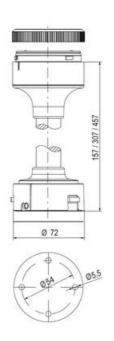

# SIGNAL TOWER Ø 70MM ECO

900031405 LED Strobe, Amber, 24 V ac/dc, XDF

- · Modular signal tower
- Integrated LED or filament bulb
- · Wide control voltage range

### PRODUCT DESCRIPTION

The ECO range of modular signal towers uses the highest quality components and the latest technology but at an affordable price,

- Modular signal tower series in diameters Ø 70 mm, 60 mm and 40 mm for universal applications
- Modern signal tower concept based on up-to-date LED technique, alternative operation with conventional incandescent bulb technique
- Excellent cost/performance ratio
- Complete range of bright LED modules in function modes
- LED steady light
- LED flashing light
- LED strobe light (single flash)
- LED multi strobe light (multi flash)
- LED steady/LED strobe and LED multi strobe modules
- Very long lifetime due to maintenance free LED technique, vibration proof and significantly reduced nominal current
- Piezo buzzer and multi tone siren modules
- · Easy to wire connections
- Comprehensive range of mounting options including quick mount solutions
- Plc fit (leakage and inrush current)
- High ingress protection IP 66 certified to UL type 4/4X/13

## **DATA**

| Nominal current max         | 0.135 A |
|-----------------------------|---------|
| Temperature operational min | -30 °C  |
| Temperature operational max | 60 °C   |
| Weight                      | 100 g   |
|                             |         |
| Number of optional modules  | 2       |
| Supply voltage ac/dc max    | 26.4 V  |
| Supply voltage ac/dc min    | 21.6 V  |
| Diameter                    | 70 mm   |
| Flash frequency             | 1.4 Hz  |
| Nominal current min         | 0.13 A  |
|                             |         |