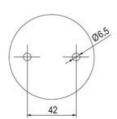

## **DATA**

| Nominal current max         | 0.135 A |
|-----------------------------|---------|
| Temperature operational min | -30 °C  |
| Temperature operational max | 60 °C   |
| Weight                      | 100 g   |
|                             |         |
| Number of optional modules  | 2       |
| Supply voltage ac/dc max    | 26.4 V  |
| Supply voltage ac/dc min    | 21.6 V  |
| Diameter                    | 70 mm   |
| Flash frequency             | 1.4 Hz  |
| Nominal current min         | 0.13 A  |
|                             |         |