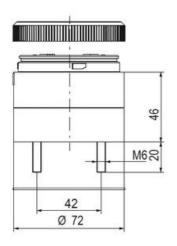

# **TECHNICAL DATA**

## **DATA**

| Nominal current max         | 0.135 A |
|-----------------------------|---------|
| Temperature operational min | -30 °C  |
| Temperature operational max | 60 °C   |
| Weight                      | 100 g   |
|                             |         |
| Number of optional modules  | 2       |
| Supply voltage ac/dc max    | 26.4 V  |
| Supply voltage ac/dc min    | 21.6 V  |
| Diameter                    | 70 mm   |
| Flash frequency             | 1.4 Hz  |
| Nominal current min         | 0.13 A  |
|                             |         |