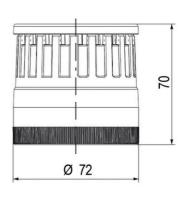

# **TECHNICAL DATA**

## **DATA**

| Nominal current max         | 0.135 A |
|-----------------------------|---------|
| Temperature operational min | -30 °C  |
| Temperature operational max | 60 °C   |
| Weight                      | 100 g   |
|                             |         |
| Number of optional modules  | 2       |
| Supply voltage ac/dc max    | 26.4 V  |
| Supply voltage ac/dc min    | 21.6 V  |
| Diameter                    | 70 mm   |
| Flash frequency             | 1.4 Hz  |
| Nominal current min         | 0.13 A  |
|                             |         |