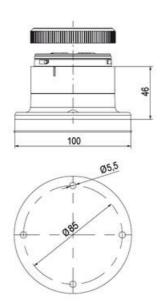

# SIGNAL TOWER Ø 70MM ECO

900031405 LED Strobe, Amber, 24 V ac/dc, XDF

- · Modular signal tower
- Integrated LED or filament bulb
- · Wide control voltage range

### PRODUCT DESCRIPTION

The ECO range of modular signal towers uses the highest quality components and the latest technology but at an affordable price,

- Modular signal tower series in diameters Ø 70 mm, 60 mm and 40 mm for universal applications
- Modern signal tower concept based on up-to-date LED technique, alternative operation with conventional incandescent bulb technique
- Excellent cost/performance ratio
- Complete range of bright LED modules in function modes
- LED steady light
- LED flashing light
- LED strobe light (single flash)
- LED multi strobe light (multi flash)
- LED steady/LED strobe and LED multi strobe modules
- Very long lifetime due to maintenance free LED technique, vibration proof and significantly reduced nominal current
- Piezo buzzer and multi tone siren modules
- · Easy to wire connections
- Comprehensive range of mounting options including quick mount solutions
- Plc fit (leakage and inrush current)
- High ingress protection IP 66 certified to UL type 4/4X/13

## **DATA**

| Nominal current max         | 0.135 A |
|-----------------------------|---------|
| Temperature operational min | -30 °C  |
| Temperature operational max | 60 °C   |
| Weight                      | 100 g   |
|                             |         |
| Number of optional modules  | 2       |
| Supply voltage ac/dc max    | 26.4 V  |
| Supply voltage ac/dc min    | 21.6 V  |
| Diameter                    | 70 mm   |
| Flash frequency             | 1.4 Hz  |
| Nominal current min         | 0.13 A  |
|                             |         |