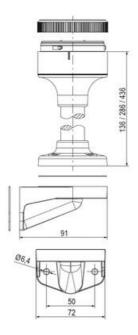

## **DATA**

| Nominal current max         | 0.135 A |
|-----------------------------|---------|
| Temperature operational min | -30 °C  |
| Temperature operational max | 60 °C   |
| Weight                      | 100 g   |
|                             |         |
| Number of optional modules  | 2       |
| Supply voltage ac/dc max    | 26.4 V  |
| Supply voltage ac/dc min    | 21.6 V  |
| Diameter                    | 70 mm   |
| Flash frequency             | 1.4 Hz  |
| Nominal current min         | 0.13 A  |
|                             |         |