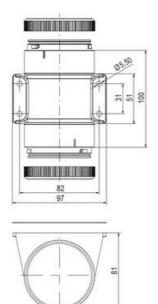

# SIGNAL TOWER Ø 70MM ECO

900031405 LED Strobe, Amber, 24 V ac/dc, XDF

- · Modular signal tower
- Integrated LED or filament bulb
- · Wide control voltage range

## **DATA**

| Nominal current max         | 0.135 A |
|-----------------------------|---------|
| Temperature operational min | -30 °C  |
| Temperature operational max | 60 °C   |
| Weight                      | 100 g   |
|                             |         |
| Number of optional modules  | 2       |
| Supply voltage ac/dc max    | 26.4 V  |
| Supply voltage ac/dc min    | 21.6 V  |
| Diameter                    | 70 mm   |
| Flash frequency             | 1.4 Hz  |
| Nominal current min         | 0.13 A  |
|                             |         |