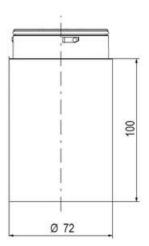

## **DATA**

| Nominal current max         | 0.135 A |
|-----------------------------|---------|
| Temperature operational min | -30 °C  |
| Temperature operational max | 60 °C   |
| Weight                      | 100 g   |
|                             |         |
| Number of optional modules  | 2       |
| Supply voltage ac/dc max    | 26.4 V  |
| Supply voltage ac/dc min    | 21.6 V  |
| Diameter                    | 70 mm   |
| Flash frequency             | 1.4 Hz  |
| Nominal current min         | 0.13 A  |
|                             |         |