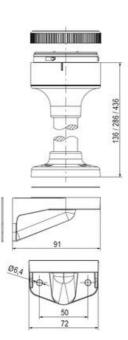

# **TECHNICAL DATA**

## **DATA**

| Nominal current max         | 0.135 A |
|-----------------------------|---------|
| Temperature operational min | -30 °C  |
| Temperature operational max | 60 °C   |
| Weight                      | 100 g   |
|                             |         |
| Number of optional modules  | 2       |
| Supply voltage ac/dc max    | 26.4 V  |
| Supply voltage ac/dc min    | 21.6 V  |
| Diameter                    | 70 mm   |
| Flash frequency             | 1.4 Hz  |
| Nominal current min         | 0.13 A  |
|                             |         |