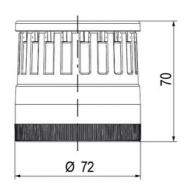

# **TECHNICAL DATA**

## **DATA**

| Nominal current max         | 0.135 A |
|-----------------------------|---------|
| Temperature operational min | -30 °C  |
| Temperature operational max | 60 °C   |
| Weight                      | 100 g   |
|                             |         |
| Number of optional modules  | 2       |
| Supply voltage ac/dc max    | 26.4 V  |
| Supply voltage ac/dc min    | 21.6 V  |
| Diameter                    | 70 mm   |
| Flash frequency             | 1.4 Hz  |
| Nominal current min         | 0.13 A  |
|                             |         |