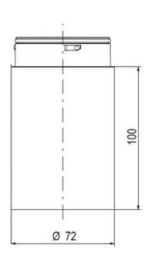

# SIGNAL TOWER Ø 70MM ECO

900031405 LED Strobe, Amber, 24 V ac/dc, XDF

- · Modular signal tower
- Integrated LED or filament bulb
- · Wide control voltage range

## **DATA**

| Nominal current max         | 0.135 A |
|-----------------------------|---------|
| Temperature operational min | -30 °C  |
| Temperature operational max | 60 °C   |
| Weight                      | 100 g   |
|                             |         |
| Number of optional modules  | 2       |
| Supply voltage ac/dc max    | 26.4 V  |
| Supply voltage ac/dc min    | 21.6 V  |
| Diameter                    | 70 mm   |
| Flash frequency             | 1.4 Hz  |
| Nominal current min         | 0.13 A  |
|                             |         |