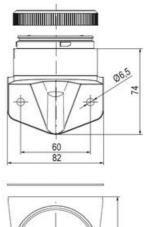

# **TECHNICAL DATA**

## **DATA**

| Nominal current max         | 0.135 A |
|-----------------------------|---------|
| Temperature operational min | -30 °C  |
| Temperature operational max | 60 °C   |
| Weight                      | 100 g   |
|                             |         |
| Number of optional modules  | 2       |
| Supply voltage ac/dc max    | 26.4 V  |
| Supply voltage ac/dc min    | 21.6 V  |
| Diameter                    | 70 mm   |
| Flash frequency             | 1.4 Hz  |
| Nominal current min         | 0.13 A  |
|                             |         |