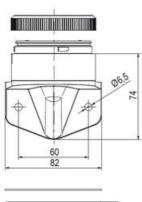

# **TECHNICAL DATA**

## **DATA**

| Nominal current max         | 0.135 A |
|-----------------------------|---------|
| Temperature operational min | -30 °C  |
| Temperature operational max | 60 °C   |
| Weight                      | 100 g   |
|                             |         |
| Number of optional modules  | 2       |
| Supply voltage ac/dc max    | 26.4 V  |
| Supply voltage ac/dc min    | 21.6 V  |
| Diameter                    | 70 mm   |
| Flash frequency             | 1.4 Hz  |
| Nominal current min         | 0.13 A  |
|                             |         |