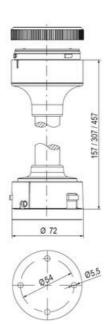

# **TECHNICAL DATA**

## **DATA**

| Nominal current max         | 0.135 A |
|-----------------------------|---------|
| Temperature operational min | -30 °C  |
| Temperature operational max | 60 °C   |
| Weight                      | 100 g   |
|                             |         |
| Number of optional modules  | 2       |
| Supply voltage ac/dc max    | 26.4 V  |
| Supply voltage ac/dc min    | 21.6 V  |
| Diameter                    | 70 mm   |
| Flash frequency             | 1.4 Hz  |
| Nominal current min         | 0.13 A  |
|                             |         |