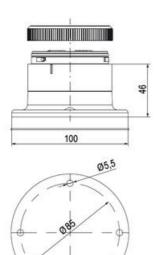

## **DATA**

| Nominal current max         | 0.135 A |
|-----------------------------|---------|
| Temperature operational min | -30 °C  |
| Temperature operational max | 60 °C   |
| Weight                      | 100 g   |
|                             |         |
| Number of optional modules  | 2       |
| Supply voltage ac/dc max    | 26.4 V  |
| Supply voltage ac/dc min    | 21.6 V  |
| Diameter                    | 70 mm   |
| Flash frequency             | 1.4 Hz  |
| Nominal current min         | 0.13 A  |
|                             |         |