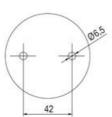

## **DATA**

| Nominal current max         | 0.135 A |
|-----------------------------|---------|
| Temperature operational min | -30 °C  |
| Temperature operational max | 60 °C   |
| Weight                      | 100 g   |
|                             |         |
| Number of optional modules  | 2       |
| Supply voltage ac/dc max    | 26.4 V  |
| Supply voltage ac/dc min    | 21.6 V  |
| Diameter                    | 70 mm   |
| Flash frequency             | 1.4 Hz  |
| Nominal current min         | 0.13 A  |
|                             |         |