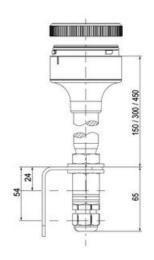

## **DATA**

| Nominal current max         | 0.135 A |
|-----------------------------|---------|
| Temperature operational min | -30 °C  |
| Temperature operational max | 60 °C   |
| Weight                      | 100 g   |
|                             |         |
| Number of optional modules  | 2       |
| Supply voltage ac/dc max    | 26.4 V  |
| Supply voltage ac/dc min    | 21.6 V  |
| Diameter                    | 70 mm   |
| Flash frequency             | 1.4 Hz  |
| Nominal current min         | 0.13 A  |
|                             |         |