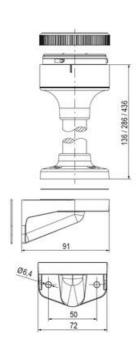

### PRODUCT DESCRIPTION

The ECO range of modular signal towers uses the highest quality components and the latest technology but at an affordable price,

- Modular signal tower series in diameters Ø 70 mm, 60 mm and 40 mm for universal applications
- Modern signal tower concept based on up-to-date LED technique, alternative operation with conventional incandescent bulb technique
- Excellent cost/performance ratio
- Complete range of bright LED modules in function modes
- LED steady light
- LED flashing light
- LED strobe light (single flash)
- LED multi strobe light (multi flash)
- LED steady/LED strobe and LED multi strobe modules
- Very long lifetime due to maintenance free LED technique, vibration proof and significantly reduced nominal current
- Piezo buzzer and multi tone siren modules
- · Easy to wire connections
- Comprehensive range of mounting options including quick mount solutions
- Plc fit (leakage and inrush current)
- High ingress protection IP 66 certified to UL type 4/4X/13

# **TECHNICAL DATA**

## **DATA**

| Lens colour           | Green     |
|-----------------------|-----------|
| IP class              | IP66      |
| Light source          | LED       |
| Light type            | Green LED |
| Supply voltage        | 230 V     |
| Supply voltage ac max | 253 V AC  |

| Supply voltage ac min       | 207 V AC |
|-----------------------------|----------|
| Mounting                    | Bayonet  |
| Nominal current max         | 0.028 A  |
| Temperature operational min | -30 °C   |
| Temperature operational max | 60 °C    |
| Weight                      | 100 g    |
|                             |          |
| Number of optional modules  | 2        |
| Diameter                    | 70 mm    |
| Nominal current min         | 0.027 A  |