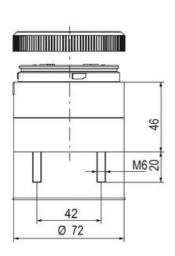

# **TECHNICAL DATA**

## **DATA**

| Lens colour           | Green     |
|-----------------------|-----------|
| IP class              | IP66      |
| Light source          | LED       |
| Light type            | Green LED |
| Supply voltage        | 230 V     |
| Supply voltage ac max | 253 V AC  |

| Supply voltage ac min       | 207 V AC |
|-----------------------------|----------|
| Mounting                    | Bayonet  |
| Nominal current max         | 0.028 A  |
| Temperature operational min | -30 °C   |
| Temperature operational max | 60 °C    |
| Weight                      | 100 g    |
|                             |          |
| Number of optional modules  | 2        |
| Diameter                    | 70 mm    |
| Nominal current min         | 0.027 A  |