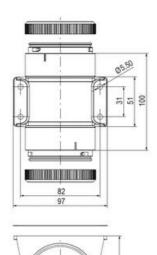

# **TECHNICAL DATA**

## **DATA**

| Lens colour           | Green     |
|-----------------------|-----------|
| IP class              | IP66      |
| Light source          | LED       |
| Light type            | Green LED |
| Supply voltage        | 230 V     |
| Supply voltage ac max | 253 V AC  |

| Supply voltage ac min       | 207 V AC |
|-----------------------------|----------|
| Mounting                    | Bayonet  |
| Nominal current max         | 0.028 A  |
| Temperature operational min | -30 °C   |
| Temperature operational max | 60 °C    |
| Weight                      | 100 g    |
|                             |          |
| Number of optional modules  | 2        |
| Diameter                    | 70 mm    |
| Nominal current min         | 0.027 A  |