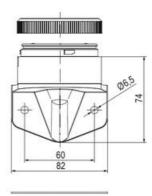

# **TECHNICAL DATA**

## **DATA**

| Lens colour           | Green     |
|-----------------------|-----------|
| IP class              | IP66      |
| Light source          | LED       |
| Light type            | Green LED |
| Supply voltage        | 230 V     |
| Supply voltage ac max | 253 V AC  |

| Supply voltage ac min       | 207 V AC |
|-----------------------------|----------|
| Mounting                    | Bayonet  |
| Nominal current max         | 0.028 A  |
| Temperature operational min | -30 °C   |
| Temperature operational max | 60 °C    |
| Weight                      | 100 g    |
|                             |          |
| Number of optional modules  | 2        |
| Diameter                    | 70 mm    |
| Nominal current min         | 0.027 A  |