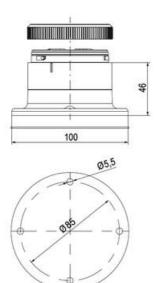

# **TECHNICAL DATA**

## **DATA**

| Lens colour           | Green     |
|-----------------------|-----------|
| IP class              | IP66      |
| Light source          | LED       |
| Light type            | Green LED |
| Supply voltage        | 230 V     |
| Supply voltage ac max | 253 V AC  |

| Supply voltage ac min       | 207 V AC |
|-----------------------------|----------|
| Mounting                    | Bayonet  |
| Nominal current max         | 0.028 A  |
| Temperature operational min | -30 °C   |
| Temperature operational max | 60 °C    |
| Weight                      | 100 g    |
|                             |          |
| Number of optional modules  | 2        |
| Diameter                    | 70 mm    |
| Nominal current min         | 0.027 A  |