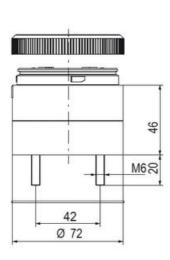

# **TECHNICAL DATA**

## **DATA**

| Lens colour           | Green     |
|-----------------------|-----------|
| IP class              | IP66      |
| Light source          | LED       |
| Light type            | Green LED |
| Supply voltage        | 230 V     |
| Supply voltage ac max | 253 V AC  |

| Supply voltage ac min       | 207 V AC |
|-----------------------------|----------|
| Mounting                    | Bayonet  |
| Nominal current max         | 0.028 A  |
| Temperature operational min | -30 °C   |
| Temperature operational max | 60 °C    |
| Weight                      | 100 g    |
|                             |          |
| Number of optional modules  | 2        |
| Diameter                    | 70 mm    |
| Nominal current min         | 0.027 A  |