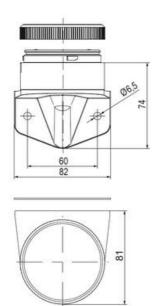

# **TECHNICAL DATA**

## **DATA**

| Lens colour           | Green     |
|-----------------------|-----------|
| IP class              | IP66      |
| Light source          | LED       |
| Light type            | Green LED |
| Supply voltage        | 230 V     |
| Supply voltage ac max | 253 V AC  |

| Supply voltage ac min       | 207 V AC |
|-----------------------------|----------|
| Mounting                    | Bayonet  |
| Nominal current max         | 0.028 A  |
| Temperature operational min | -30 °C   |
| Temperature operational max | 60 °C    |
| Weight                      | 100 g    |
|                             |          |
| Number of optional modules  | 2        |
| Diameter                    | 70 mm    |
| Nominal current min         | 0.027 A  |