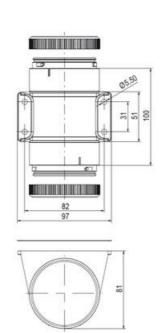

# **TECHNICAL DATA**

## **DATA**

| Lens colour           | Green     |
|-----------------------|-----------|
| IP class              | IP66      |
| Light source          | LED       |
| Light type            | Green LED |
| Supply voltage        | 230 V     |
| Supply voltage ac max | 253 V AC  |

| Supply voltage ac min       | 207 V AC |
|-----------------------------|----------|
| Mounting                    | Bayonet  |
| Nominal current max         | 0.028 A  |
| Temperature operational min | -30 °C   |
| Temperature operational max | 60 °C    |
| Weight                      | 100 g    |
|                             |          |
| Number of optional modules  | 2        |
| Diameter                    | 70 mm    |
| Nominal current min         | 0.027 A  |