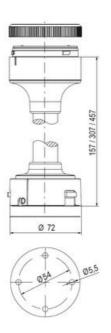

# **TECHNICAL DATA**

## **DATA**

| Lens colour           | Green     |
|-----------------------|-----------|
| IP class              | IP66      |
| Light source          | LED       |
| Light type            | Green LED |
| Supply voltage        | 230 V     |
| Supply voltage ac max | 253 V AC  |

| Supply voltage ac min       | 207 V AC |
|-----------------------------|----------|
| Mounting                    | Bayonet  |
| Nominal current max         | 0.028 A  |
| Temperature operational min | -30 °C   |
| Temperature operational max | 60 °C    |
| Weight                      | 100 g    |
|                             |          |
| Number of optional modules  | 2        |
| Diameter                    | 70 mm    |
| Nominal current min         | 0.027 A  |