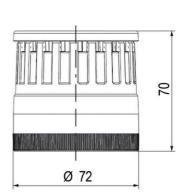

# **TECHNICAL DATA**

## **DATA**

| Lens colour           | Green     |
|-----------------------|-----------|
| IP class              | IP66      |
| Light source          | LED       |
| Light type            | Green LED |
| Supply voltage        | 230 V     |
| Supply voltage ac max | 253 V AC  |

| Supply voltage ac min       | 207 V AC |
|-----------------------------|----------|
| Mounting                    | Bayonet  |
| Nominal current max         | 0.028 A  |
| Temperature operational min | -30 °C   |
| Temperature operational max | 60 °C    |
| Weight                      | 100 g    |
|                             |          |
| Number of optional modules  | 2        |
| Diameter                    | 70 mm    |
| Nominal current min         | 0.027 A  |