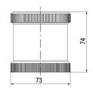

# **TECHNICAL DATA**

## **DATA**

| Lens colour           | Green     |
|-----------------------|-----------|
| IP class              | IP66      |
| Light source          | LED       |
| Light type            | Green LED |
| Supply voltage        | 230 V     |
| Supply voltage ac max | 253 V AC  |

| Supply voltage ac min       | 207 V AC |
|-----------------------------|----------|
| Mounting                    | Bayonet  |
| Nominal current max         | 0.028 A  |
| Temperature operational min | -30 °C   |
| Temperature operational max | 60 °C    |
| Weight                      | 100 g    |
|                             |          |
| Number of optional modules  | 2        |
| Diameter                    | 70 mm    |
| Nominal current min         | 0.027 A  |