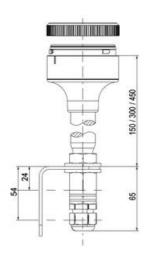

# **TECHNICAL DATA**

## **DATA**

| Lens colour           | Green     |
|-----------------------|-----------|
| IP class              | IP66      |
| Light source          | LED       |
| Light type            | Green LED |
| Supply voltage        | 230 V     |
| Supply voltage ac max | 253 V AC  |

| Supply voltage ac min       | 207 V AC |
|-----------------------------|----------|
| Mounting                    | Bayonet  |
| Nominal current max         | 0.028 A  |
| Temperature operational min | -30 °C   |
| Temperature operational max | 60 °C    |
| Weight                      | 100 g    |
|                             |          |
| Number of optional modules  | 2        |
| Diameter                    | 70 mm    |
| Nominal current min         | 0.027 A  |