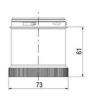

# **TECHNICAL DATA**

## **DATA**

| Lens colour           | Green     |
|-----------------------|-----------|
| IP class              | IP66      |
| Light source          | LED       |
| Light type            | Green LED |
| Supply voltage        | 230 V     |
| Supply voltage ac max | 253 V AC  |

| Supply voltage ac min       | 207 V AC |
|-----------------------------|----------|
| Mounting                    | Bayonet  |
| Nominal current max         | 0.028 A  |
| Temperature operational min | -30 °C   |
| Temperature operational max | 60 °C    |
| Weight                      | 100 g    |
|                             |          |
| Number of optional modules  | 2        |
| Diameter                    | 70 mm    |
| Nominal current min         | 0.027 A  |