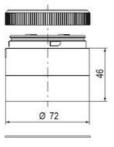

# **TECHNICAL DATA**

## **DATA**

| Lens colour           | Green     |
|-----------------------|-----------|
| IP class              | IP66      |
| Light source          | LED       |
| Light type            | Green LED |
| Supply voltage        | 230 V     |
| Supply voltage ac max | 253 V AC  |

| Supply voltage ac min       | 207 V AC |
|-----------------------------|----------|
| Mounting                    | Bayonet  |
| Nominal current max         | 0.028 A  |
| Temperature operational min | -30 °C   |
| Temperature operational max | 60 °C    |
| Weight                      | 100 g    |
|                             |          |
| Number of optional modules  | 2        |
| Diameter                    | 70 mm    |
| Nominal current min         | 0.027 A  |