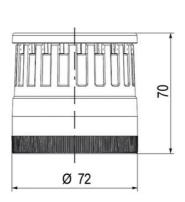

# **TECHNICAL DATA**

## **DATA**

| Lens colour           | Green     |
|-----------------------|-----------|
| IP class              | IP66      |
| Light source          | LED       |
| Light type            | Green LED |
| Supply voltage        | 230 V     |
| Supply voltage ac max | 253 V AC  |

| Supply voltage ac min       | 207 V AC |
|-----------------------------|----------|
| Mounting                    | Bayonet  |
| Nominal current max         | 0.028 A  |
| Temperature operational min | -30 °C   |
| Temperature operational max | 60 °C    |
| Weight                      | 100 g    |
|                             |          |
| Number of optional modules  | 2        |
| Diameter                    | 70 mm    |
| Nominal current min         | 0.027 A  |