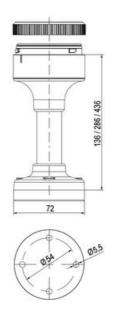

### PRODUCT DESCRIPTION

The ECO range of modular signal towers uses the highest quality components and the latest technology but at an affordable price,

- Modular signal tower series in diameters Ø 70 mm, 60 mm and 40 mm for universal applications
- Modern signal tower concept based on up-to-date LED technique, alternative operation with conventional incandescent bulb technique
- Excellent cost/performance ratio
- Complete range of bright LED modules in function modes
- LED steady light
- LED flashing light
- LED strobe light (single flash)
- LED multi strobe light (multi flash)
- LED steady/LED strobe and LED multi strobe modules
- Very long lifetime due to maintenance free LED technique, vibration proof and significantly reduced nominal current
- Piezo buzzer and multi tone siren modules
- · Easy to wire connections
- Comprehensive range of mounting options including quick mount solutions
- Plc fit (leakage and inrush current)
- High ingress protection IP 66 certified to UL type 4/4X/13

# **TECHNICAL DATA**

## **DATA**

| Lens colour           | Green     |
|-----------------------|-----------|
| IP class              | IP66      |
| Light source          | LED       |
| Light type            | Green LED |
| Supply voltage        | 230 V     |
| Supply voltage ac max | 253 V AC  |

| Supply voltage ac min       | 207 V AC |
|-----------------------------|----------|
| Mounting                    | Bayonet  |
| Nominal current max         | 0.028 A  |
| Temperature operational min | -30 °C   |
| Temperature operational max | 60 °C    |
| Weight                      | 100 g    |
|                             |          |
| Number of optional modules  | 2        |
| Diameter                    | 70 mm    |
| Nominal current min         | 0.027 A  |