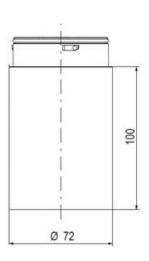

# **TECHNICAL DATA**

## **DATA**

| Lens colour           | Green     |
|-----------------------|-----------|
| IP class              | IP66      |
| Light source          | LED       |
| Light type            | Green LED |
| Supply voltage        | 230 V     |
| Supply voltage ac max | 253 V AC  |

| Supply voltage ac min       | 207 V AC |
|-----------------------------|----------|
| Mounting                    | Bayonet  |
| Nominal current max         | 0.028 A  |
| Temperature operational min | -30 °C   |
| Temperature operational max | 60 °C    |
| Weight                      | 100 g    |
|                             |          |
| Number of optional modules  | 2        |
| Diameter                    | 70 mm    |
| Nominal current min         | 0.027 A  |