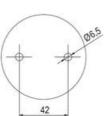

# **TECHNICAL DATA**

## **DATA**

| Lens colour           | Green     |
|-----------------------|-----------|
| IP class              | IP66      |
| Light source          | LED       |
| Light type            | Green LED |
| Supply voltage        | 230 V     |
| Supply voltage ac max | 253 V AC  |

| Supply voltage ac min       | 207 V AC |
|-----------------------------|----------|
| Mounting                    | Bayonet  |
| Nominal current max         | 0.028 A  |
| Temperature operational min | -30 °C   |
| Temperature operational max | 60 °C    |
| Weight                      | 100 g    |
|                             |          |
| Number of optional modules  | 2        |
| Diameter                    | 70 mm    |
| Nominal current min         | 0.027 A  |