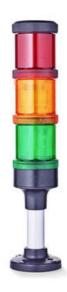

# SIGNAL TOWER Ø 70MM ECO

900016313 LED Steady, Green, 230-240 V ac, XDC

- · Modular signal tower
- Integrated LED or filament bulb
- · Wide control voltage range

### PRODUCT DESCRIPTION

The ECO range of modular signal towers uses the highest quality components and the latest technology but at an affordable price,

- Modular signal tower series in diameters Ø 70 mm, 60 mm and 40 mm for universal applications
- Modern signal tower concept based on up-to-date LED technique, alternative operation with conventional incandescent bulb technique
- Excellent cost/performance ratio
- Complete range of bright LED modules in function modes
- LED steady light
- LED flashing light
- LED strobe light (single flash)
- LED multi strobe light (multi flash)
- LED steady/LED strobe and LED multi strobe modules
- Very long lifetime due to maintenance free LED technique, vibration proof and significantly reduced nominal current
- Piezo buzzer and multi tone siren modules
- · Easy to wire connections
- Comprehensive range of mounting options including quick mount solutions
- Plc fit (leakage and inrush current)
- High ingress protection IP 66 certified to UL type 4/4X/13