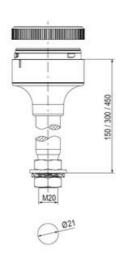

# **TECHNICAL DATA**

## **DATA**

| Lens colour           | Green     |
|-----------------------|-----------|
| IP class              | IP66      |
| Light source          | LED       |
| Light type            | Green LED |
| Supply voltage        | 230 V     |
| Supply voltage ac max | 253 V AC  |

| Supply voltage ac min       | 207 V AC |
|-----------------------------|----------|
| Mounting                    | Bayonet  |
| Nominal current max         | 0.028 A  |
| Temperature operational min | -30 °C   |
| Temperature operational max | 60 °C    |
| Weight                      | 100 g    |
|                             |          |
| Number of optional modules  | 2        |
| Diameter                    | 70 mm    |
| Nominal current min         | 0.027 A  |