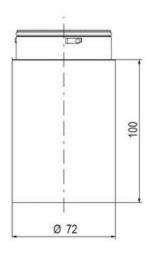

# **TECHNICAL DATA**

## **DATA**

| Lens colour           | Green     |
|-----------------------|-----------|
| IP class              | IP66      |
| Light source          | LED       |
| Light type            | Green LED |
| Supply voltage        | 230 V     |
| Supply voltage ac max | 253 V AC  |

| Supply voltage ac min       | 207 V AC |
|-----------------------------|----------|
| Mounting                    | Bayonet  |
| Nominal current max         | 0.028 A  |
| Temperature operational min | -30 °C   |
| Temperature operational max | 60 °C    |
| Weight                      | 100 g    |
|                             |          |
| Number of optional modules  | 2        |
| Diameter                    | 70 mm    |
| Nominal current min         | 0.027 A  |