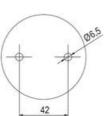

| Supply voltage ac min       | 207 V AC |
|-----------------------------|----------|
| Mounting                    | Bayonet  |
| Nominal current max         | 0.028 A  |
| Temperature operational min | -30 °C   |
| Temperature operational max | 60 °C    |
| Weight                      | 100 g    |
|                             |          |
| Number of optional modules  | 2        |
| Diameter                    | 70 mm    |
| Nominal current min         | 0.027 A  |