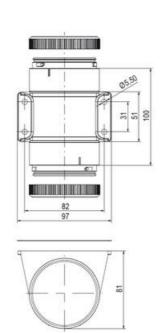

# **TECHNICAL DATA**

## **DATA**

| Lens colour           | Red      |
|-----------------------|----------|
| IP class              | IP66     |
| Light source          | LED      |
| Light type            | Red LED  |
| Supply voltage        | 230 V    |
| Supply voltage ac max | 253 V AC |

| Supply voltage ac min       | 207 V AC |
|-----------------------------|----------|
| Mounting                    | Bayonet  |
| Nominal current max         | 0.028 A  |
| Temperature operational min | -30 °C   |
| Temperature operational max | 60 °C    |
| Weight                      | 100 g    |
|                             |          |
| Number of optional modules  | 2        |
| Diameter                    | 70 mm    |
| Nominal current min         | 0.027 A  |