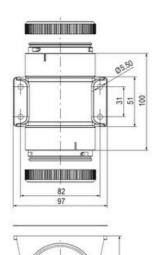

# **TECHNICAL DATA**

## **DATA**

| Lens colour           | Red      |
|-----------------------|----------|
| IP class              | IP66     |
| Light source          | LED      |
| Light type            | Red LED  |
| Supply voltage        | 230 V    |
| Supply voltage ac max | 253 V AC |

| Supply voltage ac min       | 207 V AC |
|-----------------------------|----------|
| Mounting                    | Bayonet  |
| Nominal current max         | 0.028 A  |
| Temperature operational min | -30 °C   |
| Temperature operational max | 60 °C    |
| Weight                      | 100 g    |
|                             |          |
| Number of optional modules  | 2        |
| Diameter                    | 70 mm    |
| Nominal current min         | 0.027 A  |