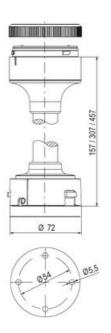

| Supply voltage ac min       | 207 V AC |
|-----------------------------|----------|
| Mounting                    | Bayonet  |
| Nominal current max         | 0.028 A  |
| Temperature operational min | -30 °C   |
| Temperature operational max | 60 °C    |
| Weight                      | 100 g    |
|                             |          |
| Number of optional modules  | 2        |
| Diameter                    | 70 mm    |
| Nominal current min         | 0.027 A  |