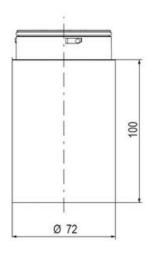

# **TECHNICAL DATA**

## **DATA**

| Lens colour           | Red      |
|-----------------------|----------|
| IP class              | IP66     |
| Light source          | LED      |
| Light type            | Red LED  |
| Supply voltage        | 230 V    |
| Supply voltage ac max | 253 V AC |

| Supply voltage ac min       | 207 V AC |
|-----------------------------|----------|
| Mounting                    | Bayonet  |
| Nominal current max         | 0.028 A  |
| Temperature operational min | -30 °C   |
| Temperature operational max | 60 °C    |
| Weight                      | 100 g    |
|                             |          |
| Number of optional modules  | 2        |
| Diameter                    | 70 mm    |
| Nominal current min         | 0.027 A  |