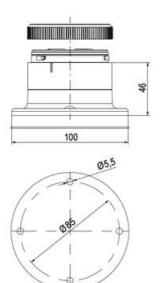

| Supply voltage ac min       | 207 V AC |
|-----------------------------|----------|
| Mounting                    | Bayonet  |
| Nominal current max         | 0.028 A  |
| Temperature operational min | -30 °C   |
| Temperature operational max | 60 °C    |
| Weight                      | 100 g    |
|                             |          |
| Number of optional modules  | 2        |
| Diameter                    | 70 mm    |
| Nominal current min         | 0.027 A  |