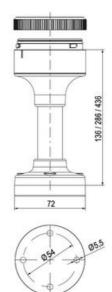

| Supply voltage ac min       | 207 V AC |
|-----------------------------|----------|
| Mounting                    | Bayonet  |
| Nominal current max         | 0.028 A  |
| Temperature operational min | -30 °C   |
| Temperature operational max | 60 °C    |
| Weight                      | 100 g    |
|                             |          |
| Number of optional modules  | 2        |
| Diameter                    | 70 mm    |
| Nominal current min         | 0.027 A  |