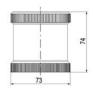

# **TECHNICAL DATA**

## **DATA**

| Lens colour           | Red      |
|-----------------------|----------|
| IP class              | IP66     |
| Light source          | LED      |
| Light type            | Red LED  |
| Supply voltage        | 230 V    |
| Supply voltage ac max | 253 V AC |

| Supply voltage ac min       | 207 V AC |
|-----------------------------|----------|
| Mounting                    | Bayonet  |
| Nominal current max         | 0.028 A  |
| Temperature operational min | -30 °C   |
| Temperature operational max | 60 °C    |
| Weight                      | 100 g    |
|                             |          |
| Number of optional modules  | 2        |
| Diameter                    | 70 mm    |
| Nominal current min         | 0.027 A  |