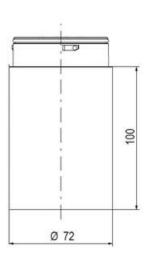

# **TECHNICAL DATA**

## **DATA**

| Lens colour           | Red      |
|-----------------------|----------|
| IP class              | IP66     |
| Light source          | LED      |
| Light type            | Red LED  |
| Supply voltage        | 230 V    |
| Supply voltage ac max | 253 V AC |

| Supply voltage ac min       | 207 V AC |
|-----------------------------|----------|
| Mounting                    | Bayonet  |
| Nominal current max         | 0.028 A  |
| Temperature operational min | -30 °C   |
| Temperature operational max | 60 °C    |
| Weight                      | 100 g    |
|                             |          |
| Number of optional modules  | 2        |
| Diameter                    | 70 mm    |
| Nominal current min         | 0.027 A  |