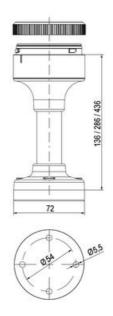

| Supply voltage ac min       | 207 V AC |
|-----------------------------|----------|
| Mounting                    | Bayonet  |
| Nominal current max         | 0.028 A  |
| Temperature operational min | -30 °C   |
| Temperature operational max | 60 °C    |
| Weight                      | 100 g    |
|                             |          |
| Number of optional modules  | 2        |
| Diameter                    | 70 mm    |
| Nominal current min         | 0.027 A  |