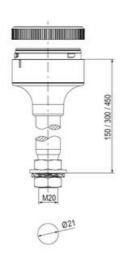

| Supply voltage ac min       | 207 V AC |
|-----------------------------|----------|
| Mounting                    | Bayonet  |
| Nominal current max         | 0.028 A  |
| Temperature operational min | -30 °C   |
| Temperature operational max | 60 °C    |
| Weight                      | 100 g    |
|                             |          |
| Number of optional modules  | 2        |
| Diameter                    | 70 mm    |
| Nominal current min         | 0.027 A  |