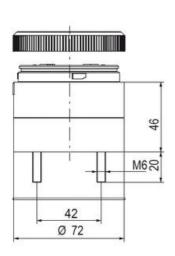

| Supply voltage ac min       | 207 V AC |
|-----------------------------|----------|
| Mounting                    | Bayonet  |
| Nominal current max         | 0.028 A  |
| Temperature operational min | -30 °C   |
| Temperature operational max | 60 °C    |
| Weight                      | 100 g    |
|                             |          |
| Number of optional modules  | 2        |
| Diameter                    | 70 mm    |
| Nominal current min         | 0.027 A  |