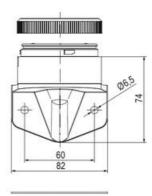

| Supply voltage ac min       | 207 V AC |
|-----------------------------|----------|
| Mounting                    | Bayonet  |
| Nominal current max         | 0.028 A  |
| Temperature operational min | -30 °C   |
| Temperature operational max | 60 °C    |
| Weight                      | 100 g    |
|                             |          |
| Number of optional modules  | 2        |
| Diameter                    | 70 mm    |
| Nominal current min         | 0.027 A  |