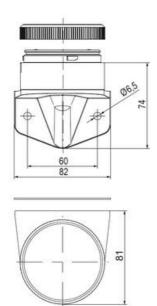

| Supply voltage ac min       | 207 V AC |
|-----------------------------|----------|
| Mounting                    | Bayonet  |
| Nominal current max         | 0.028 A  |
| Temperature operational min | -30 °C   |
| Temperature operational max | 60 °C    |
| Weight                      | 100 g    |
|                             |          |
| Number of optional modules  | 2        |
| Diameter                    | 70 mm    |
| Nominal current min         | 0.027 A  |