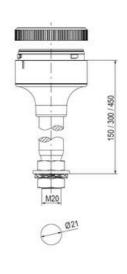

| Supply voltage ac min       | 207 V AC |
|-----------------------------|----------|
| Mounting                    | Bayonet  |
| Nominal current max         | 0.028 A  |
| Temperature operational min | -30 °C   |
| Temperature operational max | 60 °C    |
| Weight                      | 100 g    |
|                             |          |
| Number of optional modules  | 2        |
| Diameter                    | 70 mm    |
| Nominal current min         | 0.027 A  |