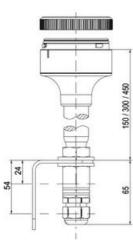

| Supply voltage ac min       | 207 V AC |
|-----------------------------|----------|
| Mounting                    | Bayonet  |
| Nominal current max         | 0.028 A  |
| Temperature operational min | -30 °C   |
| Temperature operational max | 60 °C    |
| Weight                      | 100 g    |
|                             |          |
| Number of optional modules  | 2        |
| Diameter                    | 70 mm    |
| Nominal current min         | 0.027 A  |