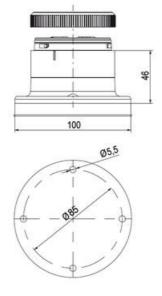

| Supply voltage ac min       | 207 V AC |
|-----------------------------|----------|
| Mounting                    | Bayonet  |
| Nominal current max         | 0.028 A  |
| Temperature operational min | -30 °C   |
| Temperature operational max | 60 °C    |
| Weight                      | 100 g    |
|                             |          |
| Number of optional modules  | 2        |
| Diameter                    | 70 mm    |
| Nominal current min         | 0.027 A  |