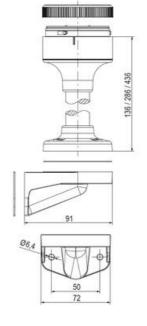

| Supply voltage ac min       | 207 V AC |
|-----------------------------|----------|
| Mounting                    | Bayonet  |
| Nominal current max         | 0.028 A  |
| Temperature operational min | -30 °C   |
| Temperature operational max | 60 °C    |
| Weight                      | 100 g    |
|                             |          |
| Number of optional modules  | 2        |
| Diameter                    | 70 mm    |
| Nominal current min         | 0.027 A  |