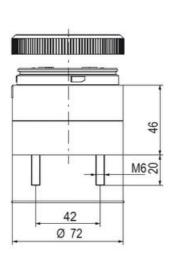

| Supply voltage ac min       | 207 V AC |
|-----------------------------|----------|
| Mounting                    | Bayonet  |
| Nominal current max         | 0.028 A  |
| Temperature operational min | -30 °C   |
| Temperature operational max | 60 °C    |
| Weight                      | 100 g    |
|                             |          |
| Number of optional modules  | 2        |
| Diameter                    | 70 mm    |
| Nominal current min         | 0.027 A  |