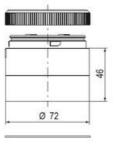

| Supply voltage ac min       | 207 V AC |
|-----------------------------|----------|
| Mounting                    | Bayonet  |
| Nominal current max         | 0.028 A  |
| Temperature operational min | -30 °C   |
| Temperature operational max | 60 °C    |
| Weight                      | 100 g    |
|                             |          |
| Number of optional modules  | 2        |
| Diameter                    | 70 mm    |
| Nominal current min         | 0.027 A  |