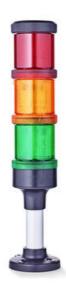

# SIGNAL TOWER Ø 70MM ECO

900012313 LED Steady, Red, 230-240 V ac, XDC

- · Modular signal tower
- Integrated LED or filament bulb
- · Wide control voltage range

### PRODUCT DESCRIPTION

The ECO range of modular signal towers uses the highest quality components and the latest technology but at an affordable price,

- Modular signal tower series in diameters Ø 70 mm, 60 mm and 40 mm for universal applications
- Modern signal tower concept based on up-to-date LED technique, alternative operation with conventional incandescent bulb technique
- Excellent cost/performance ratio
- Complete range of bright LED modules in function modes
- LED steady light
- LED flashing light
- LED strobe light (single flash)
- LED multi strobe light (multi flash)
- LED steady/LED strobe and LED multi strobe modules
- Very long lifetime due to maintenance free LED technique, vibration proof and significantly reduced nominal current
- Piezo buzzer and multi tone siren modules
- · Easy to wire connections
- Comprehensive range of mounting options including quick mount solutions
- Plc fit (leakage and inrush current)
- High ingress protection IP 66 certified to UL type 4/4X/13