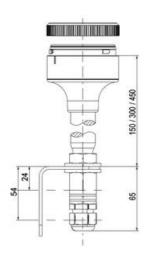

| Supply voltage ac min       | 207 V AC |
|-----------------------------|----------|
| Mounting                    | Bayonet  |
| Nominal current max         | 0.028 A  |
| Temperature operational min | -30 °C   |
| Temperature operational max | 60 °C    |
| Weight                      | 100 g    |
|                             |          |
| Number of optional modules  | 2        |
| Diameter                    | 70 mm    |
| Nominal current min         | 0.027 A  |