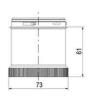

# **TECHNICAL DATA**

## **DATA**

| Lens colour           | Red      |
|-----------------------|----------|
| IP class              | IP66     |
| Light source          | LED      |
| Light type            | Red LED  |
| Supply voltage        | 230 V    |
| Supply voltage ac max | 253 V AC |

| Supply voltage ac min       | 207 V AC |
|-----------------------------|----------|
| Mounting                    | Bayonet  |
| Nominal current max         | 0.028 A  |
| Temperature operational min | -30 °C   |
| Temperature operational max | 60 °C    |
| Weight                      | 100 g    |
|                             |          |
| Number of optional modules  | 2        |
| Diameter                    | 70 mm    |
| Nominal current min         | 0.027 A  |