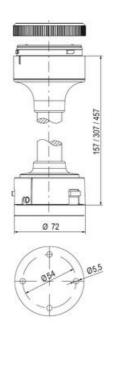

| Supply voltage ac min       | 207 V AC |
|-----------------------------|----------|
| Mounting                    | Bayonet  |
| Nominal current max         | 0.028 A  |
| Temperature operational min | -30 °C   |
| Temperature operational max | 60 °C    |
| Weight                      | 100 g    |
|                             |          |
| Number of optional modules  | 2        |
| Diameter                    | 70 mm    |
| Nominal current min         | 0.027 A  |