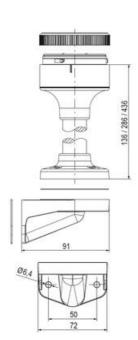

| Supply voltage ac min       | 207 V AC |
|-----------------------------|----------|
| Mounting                    | Bayonet  |
| Nominal current max         | 0.028 A  |
| Temperature operational min | -30 °C   |
| Temperature operational max | 60 °C    |
| Weight                      | 100 g    |
|                             |          |
| Number of optional modules  | 2        |
| Diameter                    | 70 mm    |
| Nominal current min         | 0.027 A  |