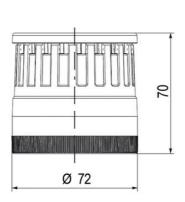

| Supply voltage ac min       | 207 V AC |
|-----------------------------|----------|
| Mounting                    | Bayonet  |
| Nominal current max         | 0.028 A  |
| Temperature operational min | -30 °C   |
| Temperature operational max | 60 °C    |
| Weight                      | 100 g    |
|                             |          |
| Number of optional modules  | 2        |
| Diameter                    | 70 mm    |
| Nominal current min         | 0.027 A  |