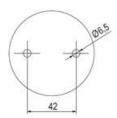

| Supply voltage ac min       | 207 V AC |
|-----------------------------|----------|
| Mounting                    | Bayonet  |
| Nominal current max         | 0.028 A  |
| Temperature operational min | -30 °C   |
| Temperature operational max | 60 °C    |
| Weight                      | 100 g    |
|                             |          |
| Number of optional modules  | 2        |
| Diameter                    | 70 mm    |
| Nominal current min         | 0.027 A  |