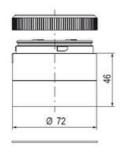

| Supply voltage ac min       | 207 V AC |
|-----------------------------|----------|
| Mounting                    | Bayonet  |
| Nominal current max         | 0.028 A  |
| Temperature operational min | -30 °C   |
| Temperature operational max | 60 °C    |
| Weight                      | 100 g    |
|                             |          |
| Number of optional modules  | 2        |
| Diameter                    | 70 mm    |
| Nominal current min         | 0.027 A  |