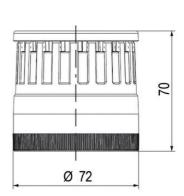

| Supply voltage ac min       | 207 V AC |
|-----------------------------|----------|
| Mounting                    | Bayonet  |
| Nominal current max         | 0.028 A  |
| Temperature operational min | -30 °C   |
| Temperature operational max | 60 °C    |
| Weight                      | 100 g    |
|                             |          |
| Number of optional modules  | 2        |
| Diameter                    | 70 mm    |
| Nominal current min         | 0.027 A  |