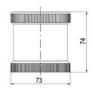

## **DATA**

| Lens colour    | Green     |
|----------------|-----------|
| IP class       | IP66      |
| Light source   | LED       |
| Light type     | Green LED |
| Supply voltage | 24 V      |
| Mounting       | Bayonet   |

| Nominal current max         | 0.054 A |
|-----------------------------|---------|
| Temperature operational min | -30 °C  |
| Temperature operational max | 60 °C   |
| Weight                      | 100 g   |
|                             |         |
| Number of optional modules  | 2       |
| Supply voltage ac/dc max    | 26.4 V  |
| Supply voltage ac/dc min    | 21.6 V  |
| Diameter                    | 70 mm   |
| Nominal current min         | 0.049 A |