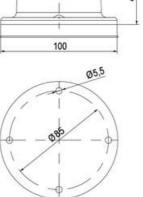

| Nominal current max         | 0.054 A |
|-----------------------------|---------|
| Temperature operational min | -30 °C  |
| Temperature operational max | 60 °C   |
| Weight                      | 100 g   |
|                             |         |
| Number of optional modules  | 2       |
| Supply voltage ac/dc max    | 26.4 V  |
| Supply voltage ac/dc min    | 21.6 V  |
| Diameter                    | 70 mm   |
| Nominal current min         | 0.049 A |