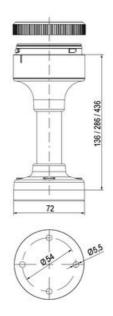

# **TECHNICAL DATA**

## **DATA**

| Lens colour    | Green     |
|----------------|-----------|
| IP class       | IP66      |
| Light source   | LED       |
| Light type     | Green LED |
| Supply voltage | 24 V      |
| Mounting       | Bayonet   |

| Nominal current max         | 0.054 A |
|-----------------------------|---------|
| Temperature operational min | -30 °C  |
| Temperature operational max | 60 °C   |
| Weight                      | 100 g   |
|                             |         |
| Number of optional modules  | 2       |
| Supply voltage ac/dc max    | 26.4 V  |
| Supply voltage ac/dc min    | 21.6 V  |
| Diameter                    | 70 mm   |
| Nominal current min         | 0.049 A |