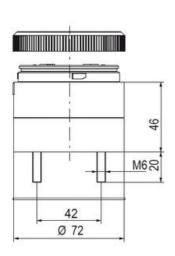

## **DATA**

| Lens colour    | Green     |
|----------------|-----------|
| IP class       | IP66      |
| Light source   | LED       |
| Light type     | Green LED |
| Supply voltage | 24 V      |
| Mounting       | Bayonet   |

| Nominal current max         | 0.054 A |
|-----------------------------|---------|
| Temperature operational min | -30 °C  |
| Temperature operational max | 60 °C   |
| Weight                      | 100 g   |
|                             |         |
| Number of optional modules  | 2       |
| Supply voltage ac/dc max    | 26.4 V  |
| Supply voltage ac/dc min    | 21.6 V  |
| Diameter                    | 70 mm   |
| Nominal current min         | 0.049 A |