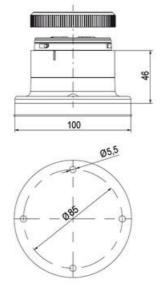

# **TECHNICAL DATA**

## **DATA**

| Lens colour    | Green     |
|----------------|-----------|
| IP class       | IP66      |
| Light source   | LED       |
| Light type     | Green LED |
| Supply voltage | 24 V      |
| Mounting       | Bayonet   |

| Nominal current max         | 0.054 A |
|-----------------------------|---------|
| Temperature operational min | -30 °C  |
| Temperature operational max | 60 °C   |
| Weight                      | 100 g   |
|                             |         |
| Number of optional modules  | 2       |
| Supply voltage ac/dc max    | 26.4 V  |
| Supply voltage ac/dc min    | 21.6 V  |
| Diameter                    | 70 mm   |
| Nominal current min         | 0.049 A |