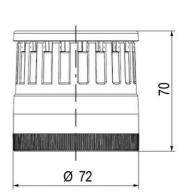

# **TECHNICAL DATA**

## **DATA**

| Lens colour    | Green     |
|----------------|-----------|
| IP class       | IP66      |
| Light source   | LED       |
| Light type     | Green LED |
| Supply voltage | 24 V      |
| Mounting       | Bayonet   |

| Nominal current max         | 0.054 A |
|-----------------------------|---------|
| Temperature operational min | -30 °C  |
| Temperature operational max | 60 °C   |
| Weight                      | 100 g   |
|                             |         |
| Number of optional modules  | 2       |
| Supply voltage ac/dc max    | 26.4 V  |
| Supply voltage ac/dc min    | 21.6 V  |
| Diameter                    | 70 mm   |
| Nominal current min         | 0.049 A |