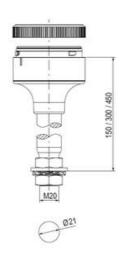

| Nominal current max         | 0.054 A |
|-----------------------------|---------|
| Temperature operational min | -30 °C  |
| Temperature operational max | 60 °C   |
| Weight                      | 100 g   |
|                             |         |
| Number of optional modules  | 2       |
| Supply voltage ac/dc max    | 26.4 V  |
| Supply voltage ac/dc min    | 21.6 V  |
| Diameter                    | 70 mm   |
| Nominal current min         | 0.049 A |