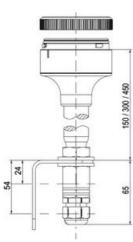

## **DATA**

| Lens colour    | Green     |
|----------------|-----------|
| IP class       | IP66      |
| Light source   | LED       |
| Light type     | Green LED |
| Supply voltage | 24 V      |
| Mounting       | Bayonet   |

| Nominal current max         | 0.054 A |
|-----------------------------|---------|
| Temperature operational min | -30 °C  |
| Temperature operational max | 60 °C   |
| Weight                      | 100 g   |
|                             |         |
| Number of optional modules  | 2       |
| Supply voltage ac/dc max    | 26.4 V  |
| Supply voltage ac/dc min    | 21.6 V  |
| Diameter                    | 70 mm   |
| Nominal current min         | 0.049 A |