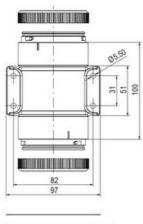

# **TECHNICAL DATA**

## **DATA**

| Lens colour    | Green     |
|----------------|-----------|
| IP class       | IP66      |
| Light source   | LED       |
| Light type     | Green LED |
| Supply voltage | 24 V      |
| Mounting       | Bayonet   |

| Nominal current max         | 0.054 A |
|-----------------------------|---------|
| Temperature operational min | -30 °C  |
| Temperature operational max | 60 °C   |
| Weight                      | 100 g   |
|                             |         |
| Number of optional modules  | 2       |
| Supply voltage ac/dc max    | 26.4 V  |
| Supply voltage ac/dc min    | 21.6 V  |
| Diameter                    | 70 mm   |
| Nominal current min         | 0.049 A |