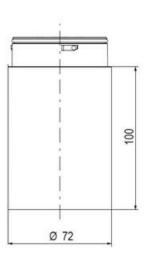

## **DATA**

| Lens colour    | Green     |
|----------------|-----------|
| IP class       | IP66      |
| Light source   | LED       |
| Light type     | Green LED |
| Supply voltage | 24 V      |
| Mounting       | Bayonet   |

| Nominal current max         | 0.054 A |
|-----------------------------|---------|
| Temperature operational min | -30 °C  |
| Temperature operational max | 60 °C   |
| Weight                      | 100 g   |
|                             |         |
| Number of optional modules  | 2       |
| Supply voltage ac/dc max    | 26.4 V  |
| Supply voltage ac/dc min    | 21.6 V  |
| Diameter                    | 70 mm   |
| Nominal current min         | 0.049 A |