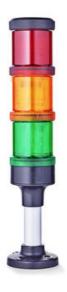

# SIGNAL TOWER Ø 70MM ECO

900016405 LED Steady, Green, 24 V ac/dc, XDC

- · Modular signal tower
- Integrated LED or filament bulb
- · Wide control voltage range

## **DATA**

| Lens colour    | Green     |
|----------------|-----------|
| IP class       | IP66      |
| Light source   | LED       |
| Light type     | Green LED |
| Supply voltage | 24 V      |
| Mounting       | Bayonet   |