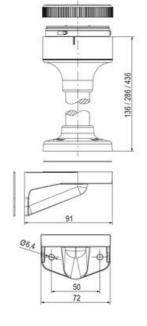

## **DATA**

| Lens colour    | Green     |
|----------------|-----------|
| IP class       | IP66      |
| Light source   | LED       |
| Light type     | Green LED |
| Supply voltage | 24 V      |
| Mounting       | Bayonet   |

| Nominal current max         | 0.054 A |
|-----------------------------|---------|
| Temperature operational min | -30 °C  |
| Temperature operational max | 60 °C   |
| Weight                      | 100 g   |
|                             |         |
| Number of optional modules  | 2       |
| Supply voltage ac/dc max    | 26.4 V  |
| Supply voltage ac/dc min    | 21.6 V  |
| Diameter                    | 70 mm   |
| Nominal current min         | 0.049 A |