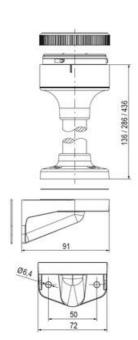

# **TECHNICAL DATA**

## **DATA**

| Lens colour    | Green     |
|----------------|-----------|
| IP class       | IP66      |
| Light source   | LED       |
| Light type     | Green LED |
| Supply voltage | 24 V      |
| Mounting       | Bayonet   |

| Nominal current max         | 0.054 A |
|-----------------------------|---------|
| Temperature operational min | -30 °C  |
| Temperature operational max | 60 °C   |
| Weight                      | 100 g   |
|                             |         |
| Number of optional modules  | 2       |
| Supply voltage ac/dc max    | 26.4 V  |
| Supply voltage ac/dc min    | 21.6 V  |
| Diameter                    | 70 mm   |
| Nominal current min         | 0.049 A |