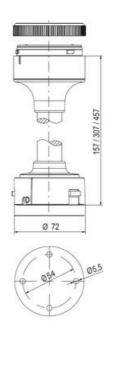

# **TECHNICAL DATA**

## **DATA**

| Lens colour    | Green     |
|----------------|-----------|
| IP class       | IP66      |
| Light source   | LED       |
| Light type     | Green LED |
| Supply voltage | 24 V      |
| Mounting       | Bayonet   |

| Nominal current max         | 0.054 A |
|-----------------------------|---------|
| Temperature operational min | -30 °C  |
| Temperature operational max | 60 °C   |
| Weight                      | 100 g   |
|                             |         |
| Number of optional modules  | 2       |
| Supply voltage ac/dc max    | 26.4 V  |
| Supply voltage ac/dc min    | 21.6 V  |
| Diameter                    | 70 mm   |
| Nominal current min         | 0.049 A |