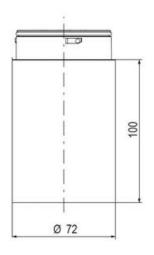

## **DATA**

| Lens colour    | Green     |
|----------------|-----------|
| IP class       | IP66      |
| Light source   | LED       |
| Light type     | Green LED |
| Supply voltage | 24 V      |
| Mounting       | Bayonet   |

| Nominal current max         | 0.054 A |
|-----------------------------|---------|
| Temperature operational min | -30 °C  |
| Temperature operational max | 60 °C   |
| Weight                      | 100 g   |
|                             |         |
| Number of optional modules  | 2       |
| Supply voltage ac/dc max    | 26.4 V  |
| Supply voltage ac/dc min    | 21.6 V  |
| Diameter                    | 70 mm   |
| Nominal current min         | 0.049 A |