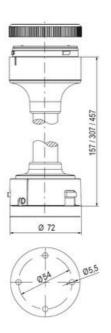

## **DATA**

| Lens colour    | Green     |
|----------------|-----------|
| IP class       | IP66      |
| Light source   | LED       |
| Light type     | Green LED |
| Supply voltage | 24 V      |
| Mounting       | Bayonet   |

| Nominal current max         | 0.054 A |
|-----------------------------|---------|
| Temperature operational min | -30 °C  |
| Temperature operational max | 60 °C   |
| Weight                      | 100 g   |
|                             |         |
| Number of optional modules  | 2       |
| Supply voltage ac/dc max    | 26.4 V  |
| Supply voltage ac/dc min    | 21.6 V  |
| Diameter                    | 70 mm   |
| Nominal current min         | 0.049 A |