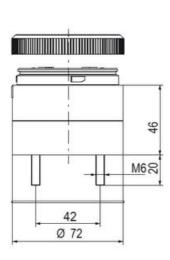

# **TECHNICAL DATA**

## **DATA**

| Lens colour    | Green     |
|----------------|-----------|
| IP class       | IP66      |
| Light source   | LED       |
| Light type     | Green LED |
| Supply voltage | 24 V      |
| Mounting       | Bayonet   |

| Nominal current max         | 0.054 A |
|-----------------------------|---------|
| Temperature operational min | -30 °C  |
| Temperature operational max | 60 °C   |
| Weight                      | 100 g   |
|                             |         |
| Number of optional modules  | 2       |
| Supply voltage ac/dc max    | 26.4 V  |
| Supply voltage ac/dc min    | 21.6 V  |
| Diameter                    | 70 mm   |
| Nominal current min         | 0.049 A |