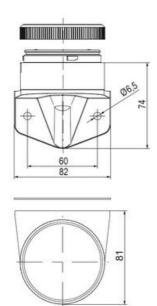

## **DATA**

| Lens colour    | Green     |
|----------------|-----------|
| IP class       | IP66      |
| Light source   | LED       |
| Light type     | Green LED |
| Supply voltage | 24 V      |
| Mounting       | Bayonet   |

| Nominal current max         | 0.054 A |
|-----------------------------|---------|
| Temperature operational min | -30 °C  |
| Temperature operational max | 60 °C   |
| Weight                      | 100 g   |
|                             |         |
| Number of optional modules  | 2       |
| Supply voltage ac/dc max    | 26.4 V  |
| Supply voltage ac/dc min    | 21.6 V  |
| Diameter                    | 70 mm   |
| Nominal current min         | 0.049 A |