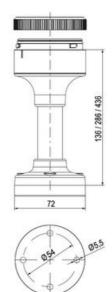

## **DATA**

| Lens colour    | Green     |
|----------------|-----------|
| IP class       | IP66      |
| Light source   | LED       |
| Light type     | Green LED |
| Supply voltage | 24 V      |
| Mounting       | Bayonet   |

| Nominal current max         | 0.054 A |
|-----------------------------|---------|
| Temperature operational min | -30 °C  |
| Temperature operational max | 60 °C   |
| Weight                      | 100 g   |
|                             |         |
| Number of optional modules  | 2       |
| Supply voltage ac/dc max    | 26.4 V  |
| Supply voltage ac/dc min    | 21.6 V  |
| Diameter                    | 70 mm   |
| Nominal current min         | 0.049 A |