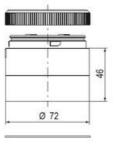

## **DATA**

| Lens colour    | Green     |
|----------------|-----------|
| IP class       | IP66      |
| Light source   | LED       |
| Light type     | Green LED |
| Supply voltage | 24 V      |
| Mounting       | Bayonet   |

| Nominal current max         | 0.054 A |
|-----------------------------|---------|
| Temperature operational min | -30 °C  |
| Temperature operational max | 60 °C   |
| Weight                      | 100 g   |
|                             |         |
| Number of optional modules  | 2       |
| Supply voltage ac/dc max    | 26.4 V  |
| Supply voltage ac/dc min    | 21.6 V  |
| Diameter                    | 70 mm   |
| Nominal current min         | 0.049 A |