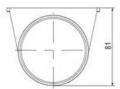

# **TECHNICAL DATA**

## **DATA**

| Lens colour    | Green     |
|----------------|-----------|
| IP class       | IP66      |
| Light source   | LED       |
| Light type     | Green LED |
| Supply voltage | 24 V      |
| Mounting       | Bayonet   |

| Nominal current max         | 0.054 A |
|-----------------------------|---------|
| Temperature operational min | -30 °C  |
| Temperature operational max | 60 °C   |
| Weight                      | 100 g   |
|                             |         |
| Number of optional modules  | 2       |
| Supply voltage ac/dc max    | 26.4 V  |
| Supply voltage ac/dc min    | 21.6 V  |
| Diameter                    | 70 mm   |
| Nominal current min         | 0.049 A |