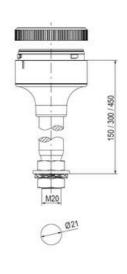

## **DATA**

| Lens colour    | Green     |
|----------------|-----------|
| IP class       | IP66      |
| Light source   | LED       |
| Light type     | Green LED |
| Supply voltage | 24 V      |
| Mounting       | Bayonet   |

| Nominal current max         | 0.054 A |
|-----------------------------|---------|
| Temperature operational min | -30 °C  |
| Temperature operational max | 60 °C   |
| Weight                      | 100 g   |
|                             |         |
| Number of optional modules  | 2       |
| Supply voltage ac/dc max    | 26.4 V  |
| Supply voltage ac/dc min    | 21.6 V  |
| Diameter                    | 70 mm   |
| Nominal current min         | 0.049 A |