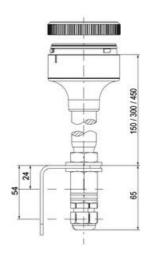

# **TECHNICAL DATA**

## **DATA**

| Lens colour    | Green     |
|----------------|-----------|
| IP class       | IP66      |
| Light source   | LED       |
| Light type     | Green LED |
| Supply voltage | 24 V      |
| Mounting       | Bayonet   |

| Nominal current max         | 0.054 A |
|-----------------------------|---------|
| Temperature operational min | -30 °C  |
| Temperature operational max | 60 °C   |
| Weight                      | 100 g   |
|                             |         |
| Number of optional modules  | 2       |
| Supply voltage ac/dc max    | 26.4 V  |
| Supply voltage ac/dc min    | 21.6 V  |
| Diameter                    | 70 mm   |
| Nominal current min         | 0.049 A |