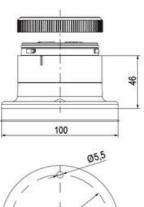

| Nominal current max         | 0.054 A |
|-----------------------------|---------|
| Temperature operational min | -30 °C  |
| Temperature operational max | 60 °C   |
| Weight                      | 100 g   |
|                             |         |
| Number of optional modules  | 2       |
| Supply voltage ac/dc max    | 26.4 V  |
| Supply voltage ac/dc min    | 21.6 V  |
| Diameter                    | 70 mm   |
| Nominal current min         | 0.049 A |