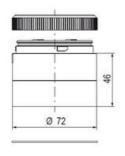

## **DATA**

| Lens colour    | Green     |
|----------------|-----------|
| IP class       | IP66      |
| Light source   | LED       |
| Light type     | Green LED |
| Supply voltage | 24 V      |
| Mounting       | Bayonet   |

| Nominal current max         | 0.054 A |
|-----------------------------|---------|
| Temperature operational min | -30 °C  |
| Temperature operational max | 60 °C   |
| Weight                      | 100 g   |
|                             |         |
| Number of optional modules  | 2       |
| Supply voltage ac/dc max    | 26.4 V  |
| Supply voltage ac/dc min    | 21.6 V  |
| Diameter                    | 70 mm   |
| Nominal current min         | 0.049 A |