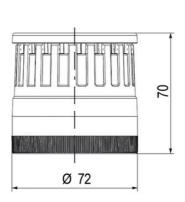

## **DATA**

| Lens colour    | Green     |
|----------------|-----------|
| IP class       | IP66      |
| Light source   | LED       |
| Light type     | Green LED |
| Supply voltage | 24 V      |
| Mounting       | Bayonet   |

| Nominal current max         | 0.054 A |
|-----------------------------|---------|
| Temperature operational min | -30 °C  |
| Temperature operational max | 60 °C   |
| Weight                      | 100 g   |
|                             |         |
| Number of optional modules  | 2       |
| Supply voltage ac/dc max    | 26.4 V  |
| Supply voltage ac/dc min    | 21.6 V  |
| Diameter                    | 70 mm   |
| Nominal current min         | 0.049 A |