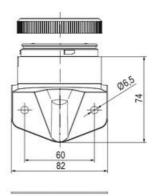

# **TECHNICAL DATA**

## **DATA**

| Lens colour    | Green     |
|----------------|-----------|
| IP class       | IP66      |
| Light source   | LED       |
| Light type     | Green LED |
| Supply voltage | 24 V      |
| Mounting       | Bayonet   |

| Nominal current max         | 0.054 A |
|-----------------------------|---------|
| Temperature operational min | -30 °C  |
| Temperature operational max | 60 °C   |
| Weight                      | 100 g   |
|                             |         |
| Number of optional modules  | 2       |
| Supply voltage ac/dc max    | 26.4 V  |
| Supply voltage ac/dc min    | 21.6 V  |
| Diameter                    | 70 mm   |
| Nominal current min         | 0.049 A |