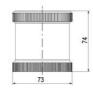

## **DATA**

| Lens colour    | Green     |
|----------------|-----------|
| IP class       | IP66      |
| Light source   | LED       |
| Light type     | Green LED |
| Supply voltage | 24 V      |
| Mounting       | Bayonet   |

| Nominal current max         | 0.054 A |
|-----------------------------|---------|
| Temperature operational min | -30 °C  |
| Temperature operational max | 60 °C   |
| Weight                      | 100 g   |
|                             |         |
| Number of optional modules  | 2       |
| Supply voltage ac/dc max    | 26.4 V  |
| Supply voltage ac/dc min    | 21.6 V  |
| Diameter                    | 70 mm   |
| Nominal current min         | 0.049 A |