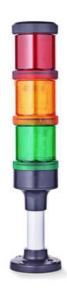

# SIGNAL TOWER Ø 70MM ECO

900005900 Steady, Blue, 12-250 V ac/dc, XLL

- · Modular signal tower
- Integrated LED or filament bulb
- · Wide control voltage range

### PRODUCT DESCRIPTION

The ECO range of modular signal towers uses the highest quality components and the latest technology but at an affordable price,

- Modular signal tower series in diameters Ø 70 mm, 60 mm and 40 mm for universal applications
- Modern signal tower concept based on up-to-date LED technique, alternative operation with conventional incandescent bulb technique
- Excellent cost/performance ratio
- Complete range of bright LED modules in function modes
- LED steady light
- LED flashing light
- LED strobe light (single flash)
- LED multi strobe light (multi flash)
- LED steady/LED strobe and LED multi strobe modules
- Very long lifetime due to maintenance free LED technique, vibration proof and significantly reduced nominal current
- Piezo buzzer and multi tone siren modules
- · Easy to wire connections
- Comprehensive range of mounting options including quick mount solutions
- Plc fit (leakage and inrush current)
- High ingress protection IP 66 certified to UL type 4/4X/13