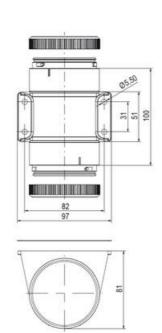

| Temperature operational min | -30 °C |
|-----------------------------|--------|
| Temperature operational max | 60 °C  |
| Weight                      | 72 g   |
|                             |        |
| Number of optional modules  | 2      |
| Diameter                    | 70 mm  |
| Lamp power                  | 7 W    |
| Lamp socket                 | Ba15d  |