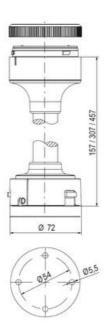

# **TECHNICAL DATA**

## **DATA**

| Lens colour    | Blue    |
|----------------|---------|
| IP class       | IP66    |
| Light source   | Bulb    |
| Light type     | Bulb    |
| Supply voltage | 250 V   |
| Mounting       | Bayonet |

| Temperature operational min | -30 °C |
|-----------------------------|--------|
| Temperature operational max | 60 °C  |
| Weight                      | 72 g   |
|                             |        |
| Number of optional modules  | 2      |
| Diameter                    | 70 mm  |
| Lamp power                  | 7 W    |
| Lamp socket                 | Ba15d  |