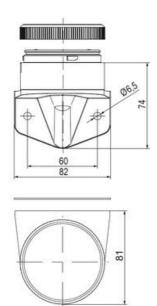

## **DATA**

| Lens colour    | Blue    |
|----------------|---------|
| IP class       | IP66    |
| Light source   | Bulb    |
| Light type     | Bulb    |
| Supply voltage | 250 V   |
| Mounting       | Bayonet |

| Temperature operational min | -30 °C |
|-----------------------------|--------|
| Temperature operational max | 60 °C  |
| Weight                      | 72 g   |
|                             |        |
| Number of optional modules  | 2      |
| Diameter                    | 70 mm  |
| Lamp power                  | 7 W    |
| Lamp socket                 | Ba15d  |