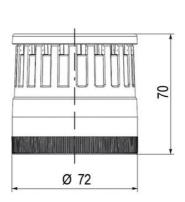

## **DATA**

| Lens colour    | Blue    |
|----------------|---------|
| IP class       | IP66    |
| Light source   | Bulb    |
| Light type     | Bulb    |
| Supply voltage | 250 V   |
| Mounting       | Bayonet |

| Temperature operational min | -30 °C |
|-----------------------------|--------|
| Temperature operational max | 60 °C  |
| Weight                      | 72 g   |
|                             |        |
| Number of optional modules  | 2      |
| Diameter                    | 70 mm  |
| Lamp power                  | 7 W    |
| Lamp socket                 | Ba15d  |