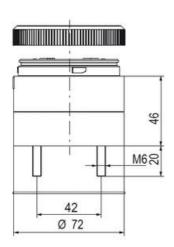

## **DATA**

| Lens colour    | Blue    |
|----------------|---------|
| IP class       | IP66    |
| Light source   | Bulb    |
| Light type     | Bulb    |
| Supply voltage | 250 V   |
| Mounting       | Bayonet |

| Temperature operational min | -30 °C |
|-----------------------------|--------|
| Temperature operational max | 60 °C  |
| Weight                      | 72 g   |
|                             |        |
| Number of optional modules  | 2      |
| Diameter                    | 70 mm  |
| Lamp power                  | 7 W    |
| Lamp socket                 | Ba15d  |