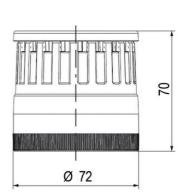

## **DATA**

| Lens colour    | Blue    |
|----------------|---------|
| IP class       | IP66    |
| Light source   | Bulb    |
| Light type     | Bulb    |
| Supply voltage | 250 V   |
| Mounting       | Bayonet |

| Temperature operational min | -30 °C |
|-----------------------------|--------|
| Temperature operational max | 60 °C  |
| Weight                      | 72 g   |
|                             |        |
| Number of optional modules  | 2      |
| Diameter                    | 70 mm  |
| Lamp power                  | 7 W    |
| Lamp socket                 | Ba15d  |