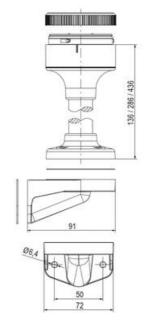

## **DATA**

| Lens colour    | Blue    |
|----------------|---------|
| IP class       | IP66    |
| Light source   | Bulb    |
| Light type     | Bulb    |
| Supply voltage | 250 V   |
| Mounting       | Bayonet |

| Temperature operational min | -30 °C |
|-----------------------------|--------|
| Temperature operational max | 60 °C  |
| Weight                      | 72 g   |
|                             |        |
| Number of optional modules  | 2      |
| Diameter                    | 70 mm  |
| Lamp power                  | 7 W    |
| Lamp socket                 | Ba15d  |