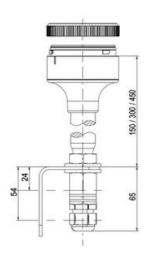

## **DATA**

| Lens colour    | Blue    |
|----------------|---------|
| IP class       | IP66    |
| Light source   | Bulb    |
| Light type     | Bulb    |
| Supply voltage | 250 V   |
| Mounting       | Bayonet |

| Temperature operational min | -30 °C |
|-----------------------------|--------|
| Temperature operational max | 60 °C  |
| Weight                      | 72 g   |
|                             |        |
| Number of optional modules  | 2      |
| Diameter                    | 70 mm  |
| Lamp power                  | 7 W    |
| Lamp socket                 | Ba15d  |