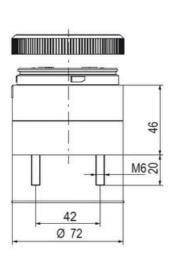

## **DATA**

| Lens colour    | Blue    |
|----------------|---------|
| IP class       | IP66    |
| Light source   | Bulb    |
| Light type     | Bulb    |
| Supply voltage | 250 V   |
| Mounting       | Bayonet |

| Temperature operational min | -30 °C |
|-----------------------------|--------|
| Temperature operational max | 60 °C  |
| Weight                      | 72 g   |
|                             |        |
| Number of optional modules  | 2      |
| Diameter                    | 70 mm  |
| Lamp power                  | 7 W    |
| Lamp socket                 | Ba15d  |