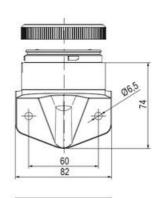

## **DATA**

| Lens colour    | Blue    |
|----------------|---------|
| IP class       | IP66    |
| Light source   | Bulb    |
| Light type     | Bulb    |
| Supply voltage | 250 V   |
| Mounting       | Bayonet |

| Temperature operational min | -30 °C |
|-----------------------------|--------|
| Temperature operational max | 60 °C  |
| Weight                      | 72 g   |
|                             |        |
| Number of optional modules  | 2      |
| Diameter                    | 70 mm  |
| Lamp power                  | 7 W    |
| Lamp socket                 | Ba15d  |