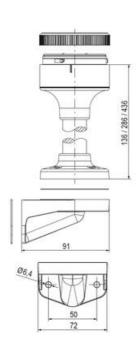

## **DATA**

| Lens colour    | Blue    |
|----------------|---------|
| IP class       | IP66    |
| Light source   | Bulb    |
| Light type     | Bulb    |
| Supply voltage | 250 V   |
| Mounting       | Bayonet |

| Temperature operational min | -30 °C |
|-----------------------------|--------|
| Temperature operational max | 60 °C  |
| Weight                      | 72 g   |
|                             |        |
| Number of optional modules  | 2      |
| Diameter                    | 70 mm  |
| Lamp power                  | 7 W    |
| Lamp socket                 | Ba15d  |