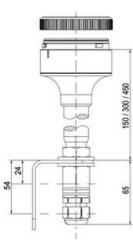

| Temperature operational min | -30 °C |
|-----------------------------|--------|
| Temperature operational max | 60 °C  |
| Weight                      | 72 g   |
|                             |        |
| Number of optional modules  | 2      |
| Diameter                    | 70 mm  |
| Lamp power                  | 7 W    |
| Lamp socket                 | Ba15d  |