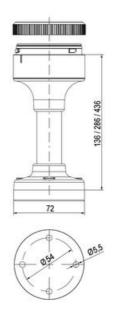

tions including quick mount solutions
- Plc fit (leakage and inrush current)
- High ingress protection IP 66 certified to UL type 4/4X/13

# **TECHNICAL DATA**

## **DATA**

| Lens colour    | Blue    |
|----------------|---------|
| IP class       | IP66    |
| Light source   | Bulb    |
| Light type     | Bulb    |
| Supply voltage | 250 V   |
| Mounting       | Bayonet |

| Temperature operational min | -30 °C |
|-----------------------------|--------|
| Temperature operational max | 60 °C  |
| Weight                      | 72 g   |
|                             |        |
| Number of optional modules  | 2      |
| Diameter                    | 70 mm  |
| Lamp power                  | 7 W    |
| Lamp socket                 | Ba15d  |