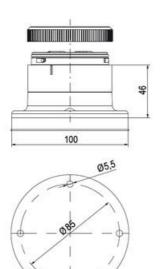

## **DATA**

| Lens colour    | Blue    |
|----------------|---------|
| IP class       | IP66    |
| Light source   | Bulb    |
| Light type     | Bulb    |
| Supply voltage | 250 V   |
| Mounting       | Bayonet |

| Temperature operational min | -30 °C |
|-----------------------------|--------|
| Temperature operational max | 60 °C  |
| Weight                      | 72 g   |
|                             |        |
| Number of optional modules  | 2      |
| Diameter                    | 70 mm  |
| Lamp power                  | 7 W    |
| Lamp socket                 | Ba15d  |