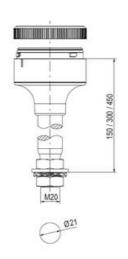

## **DATA**

| Lens colour    | Blue    |
|----------------|---------|
| IP class       | IP66    |
| Light source   | Bulb    |
| Light type     | Bulb    |
| Supply voltage | 250 V   |
| Mounting       | Bayonet |

| Temperature operational min | -30 °C |
|-----------------------------|--------|
| Temperature operational max | 60 °C  |
| Weight                      | 72 g   |
|                             |        |
| Number of optional modules  | 2      |
| Diameter                    | 70 mm  |
| Lamp power                  | 7 W    |
| Lamp socket                 | Ba15d  |