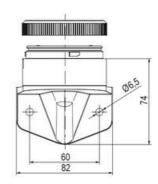

ng quick mount solutions
- Plc fit (leakage and inrush current)
- High ingress protection IP 66 certified to UL type 4/4X/13

## **TECHNICAL DATA**

#### DATA

| Lens colour    | Clear   |
|----------------|---------|
| IP class       | IP66    |
| Light source   | Bulb    |
| Light type     | Bulb    |
| Supply voltage | 250 V   |
| Mounting       | Bayonet |

| Temperature operational min | -30 °C     |
|-----------------------------|------------|
| Temperature operational max | 60 °C      |
| Weight                      | 72 g       |
|                             |            |
| Number of optional modules  | 0          |
| Number of optional modules  | 2          |
| Diameter                    | 2<br>70 mm |
|                             |            |















































| 1  |    |
|----|----|
| i  | 74 |
| i  |    |
|    |    |
| 73 |    |