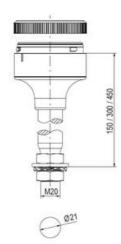

#### DATA

| Lens colour    | Clear   |
|----------------|---------|
| IP class       | IP66    |
| Light source   | Bulb    |
| Light type     | Bulb    |
| Supply voltage | 250 V   |
| Mounting       | Bayonet |

| Temperature operational min | -30 °C     |
|-----------------------------|------------|
| Temperature operational max | 60 °C      |
| Weight                      | 72 g       |
|                             |            |
| Number of optional modules  | 0          |
| Number of optional modules  | 2          |
| Diameter                    | 2<br>70 mm |
|                             |            |