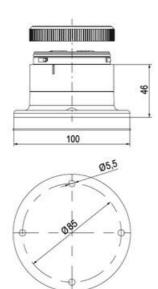

#### DATA

| Lens colour    | Clear   |
|----------------|---------|
| IP class       | IP66    |
| Light source   | Bulb    |
| Light type     | Bulb    |
| Supply voltage | 250 V   |
| Mounting       | Bayonet |

| Temperature operational min | -30 °C     |
|-----------------------------|------------|
| Temperature operational max | 60 °C      |
| Weight                      | 72 g       |
|                             |            |
| Number of optional modules  | 0          |
| Number of optional modules  | 2          |
| Diameter                    | 2<br>70 mm |
|                             |            |