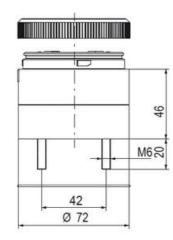

tified to UL type 4/4X/13

## **TECHNICAL DATA**

#### DATA

| Lens colour    | Clear   |
|----------------|---------|
| IP class       | IP66    |
| Light source   | Bulb    |
| Light type     | Bulb    |
| Supply voltage | 250 V   |
| Mounting       | Bayonet |

| Temperature operational min | -30 °C     |
|-----------------------------|------------|
| Temperature operational max | 60 °C      |
| Weight                      | 72 g       |
|                             |            |
| Number of optional modules  | 0          |
| Number of optional modules  | 2          |
| Diameter                    | 2<br>70 mm |
|                             |            |















































| 1  |    |
|----|----|
| i  | 74 |
| i  |    |
|    |    |
| 73 |    |