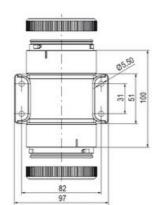

| Temperature operational min | -30 °C     |
|-----------------------------|------------|
| Temperature operational max | 60 °C      |
| Weight                      | 72 g       |
|                             |            |
| Number of optional modules  | 0          |
| Number of optional modules  | 2          |
| Diameter                    | 2<br>70 mm |
|                             |            |