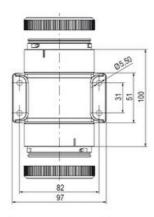

#### DATA

| Lens colour    | Clear   |
|----------------|---------|
| IP class       | IP66    |
| Light source   | Bulb    |
| Light type     | Bulb    |
| Supply voltage | 250 V   |
| Mounting       | Bayonet |

| Temperature operational min | -30 °C     |
|-----------------------------|------------|
| Temperature operational max | 60 °C      |
| Weight                      | 72 g       |
|                             |            |
| Number of optional modules  | 0          |
| Number of optional modules  | 2          |
| Diameter                    | 2<br>70 mm |
|                             |            |