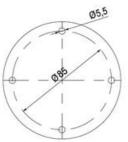

#### DATA

| Lens colour    | Clear   |
|----------------|---------|
| IP class       | IP66    |
| Light source   | Bulb    |
| Light type     | Bulb    |
| Supply voltage | 250 V   |
| Mounting       | Bayonet |

| Temperature operational min | -30 °C     |
|-----------------------------|------------|
| Temperature operational max | 60 °C      |
| Weight                      | 72 g       |
|                             |            |
| Number of optional modules  | 0          |
| Number of optional modules  | 2          |
| Diameter                    | 2<br>70 mm |
|                             |            |