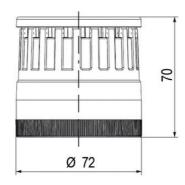

| Temperature operational min | -30 °C     |
|-----------------------------|------------|
| Temperature operational max | 60 °C      |
| Weight                      | 72 g       |
|                             |            |
| Number of optional modules  | 0          |
| Number of optional modules  | 2          |
| Diameter                    | 2<br>70 mm |
|                             |            |