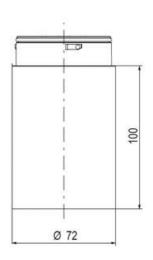

| Temperature operational min | -30 °C     |
|-----------------------------|------------|
| Temperature operational max | 60 °C      |
| Weight                      | 72 g       |
|                             |            |
| Number of optional modules  | 0          |
| Number of optional modules  | 2          |
| Diameter                    | 2<br>70 mm |
|                             |            |