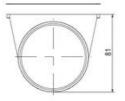

| Temperature operational min | -30 °C     |
|-----------------------------|------------|
| Temperature operational max | 60 °C      |
| Weight                      | 72 g       |
|                             |            |
| Number of optional modules  | 0          |
| Number of optional modules  | 2          |
| Diameter                    | 2<br>70 mm |
|                             |            |