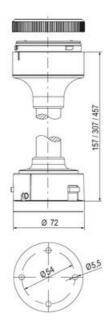

#### DATA

| Lens colour    | Clear   |
|----------------|---------|
| IP class       | IP66    |
| Light source   | Bulb    |
| Light type     | Bulb    |
| Supply voltage | 250 V   |
| Mounting       | Bayonet |

| Temperature operational min | -30 °C     |
|-----------------------------|------------|
| Temperature operational max | 60 °C      |
| Weight                      | 72 g       |
|                             |            |
| Number of optional modules  | 0          |
| Number of optional modules  | 2          |
| Diameter                    | 2<br>70 mm |
|                             |            |