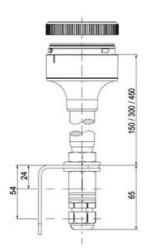

#### DATA

| Lens colour    | Clear   |
|----------------|---------|
| IP class       | IP66    |
| Light source   | Bulb    |
| Light type     | Bulb    |
| Supply voltage | 250 V   |
| Mounting       | Bayonet |

| Temperature operational min | -30 °C     |
|-----------------------------|------------|
| Temperature operational max | 60 °C      |
| Weight                      | 72 g       |
|                             |            |
| Number of optional modules  | 0          |
| Number of optional modules  | 2          |
| Diameter                    | 2<br>70 mm |
|                             |            |