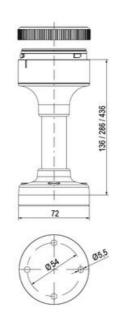

#### PRODUCT DESCRIPTION

The ECO range of modular signal towers uses the highest quality components and the latest technology but at an affordable price,

- Modular signal tower series in diameters Ø 70 mm, 60 mm and 40 mm for universal applications
- Modern signal tower concept based on up-to-date LED technique, alternative operation with conventional incandescent bulb technique
- Excellent cost/performance ratio
- · Complete range of bright LED modules in function modes
- LED steady light
- · LED flashing light
- LED strobe light (single flash)
- LED multi strobe light (multi flash)
- LED steady/LED strobe and LED multi strobe modules
- Very long lifetime due to maintenance free LED technique, vibration proof and significantly reduced nominal current
- · Piezo buzzer and multi tone siren modules
- · Easy to wire connections
- · Comprehensive range of mounting options including quick mount solutions
- Plc fit (leakage and inrush current)
- High ingress protection IP 66 certified to UL type 4/4X/13