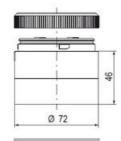

| Temperature operational min | -30 °C     |
|-----------------------------|------------|
| Temperature operational max | 60 °C      |
| Weight                      | 72 g       |
|                             |            |
| Number of optional modules  | 0          |
| Number of optional modules  | 2          |
| Diameter                    | 2<br>70 mm |
|                             |            |