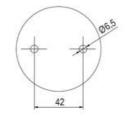

66 certified to UL type 4/4X/13

## **TECHNICAL DATA**

#### DATA

| Lens colour    | Clear   |
|----------------|---------|
| IP class       | IP66    |
| Light source   | Bulb    |
| Light type     | Bulb    |
| Supply voltage | 250 V   |
| Mounting       | Bayonet |

| Temperature operational min | -30 °C     |
|-----------------------------|------------|
| Temperature operational max | 60 °C      |
| Weight                      | 72 g       |
|                             |            |
| Number of optional modules  | 0          |
| Number of optional modules  | 2          |
| Diameter                    | 2<br>70 mm |
|                             |            |















































| 1  |    |
|----|----|
| i  | 74 |
| i  |    |
|    |    |
| 73 |    |