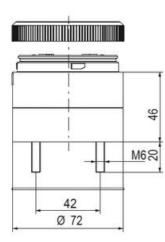

#### DATA

| Lens colour    | Clear   |
|----------------|---------|
| IP class       | IP66    |
| Light source   | Bulb    |
| Light type     | Bulb    |
| Supply voltage | 250 V   |
| Mounting       | Bayonet |

| Temperature operational min | -30 °C     |
|-----------------------------|------------|
| Temperature operational max | 60 °C      |
| Weight                      | 72 g       |
|                             |            |
| Number of optional modules  | 0          |
| Number of optional modules  | 2          |
| Diameter                    | 2<br>70 mm |
|                             |            |