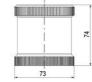

options including quick mount solutions
- Plc fit (leakage and inrush current)
- High ingress protection IP 66 certified to UL type 4/4X/13

## **TECHNICAL DATA**

#### DATA

| Lens colour    | Clear   |
|----------------|---------|
| IP class       | IP66    |
| Light source   | Bulb    |
| Light type     | Bulb    |
| Supply voltage | 250 V   |
| Mounting       | Bayonet |

| Temperature operational min | -30 °C     |
|-----------------------------|------------|
| Temperature operational max | 60 °C      |
| Weight                      | 72 g       |
|                             |            |
| Number of optional modules  | 0          |
| Number of optional modules  | 2          |
| Diameter                    | 2<br>70 mm |
|                             |            |















































| 1  |    |
|----|----|
| i  | 74 |
| i  |    |
|    |    |
| 73 |    |