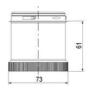

ng options including quick mount solutions
- Plc fit (leakage and inrush current)
- High ingress protection IP 66 certified to UL type 4/4X/13

## **TECHNICAL DATA**

#### DATA

| Lens colour    | Clear   |
|----------------|---------|
| IP class       | IP66    |
| Light source   | Bulb    |
| Light type     | Bulb    |
| Supply voltage | 250 V   |
| Mounting       | Bayonet |

| Temperature operational min | -30 °C     |
|-----------------------------|------------|
| Temperature operational max | 60 °C      |
| Weight                      | 72 g       |
|                             |            |
| Number of optional modules  | 0          |
| Number of optional modules  | 2          |
| Diameter                    | 2<br>70 mm |
|                             |            |















































| 1  |    |
|----|----|
| i  | 74 |
| i  |    |
|    |    |
| 73 |    |