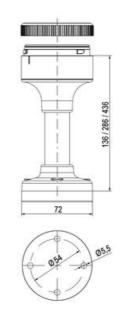

certified to UL type 4/4X/13

## **TECHNICAL DATA**

#### DATA

| Lens colour    | Clear   |
|----------------|---------|
| IP class       | IP66    |
| Light source   | Bulb    |
| Light type     | Bulb    |
| Supply voltage | 250 V   |
| Mounting       | Bayonet |

| Temperature operational min | -30 °C     |
|-----------------------------|------------|
| Temperature operational max | 60 °C      |
| Weight                      | 72 g       |
|                             |            |
| Number of optional modules  | 0          |
| Number of optional modules  | 2          |
| Diameter                    | 2<br>70 mm |
|                             |            |















































| 1  |    |
|----|----|
| i  | 74 |
| i  |    |
|    |    |
| 73 |    |