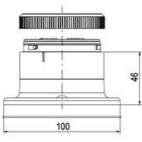

#### DATA

| Lens colour    | Clear   |
|----------------|---------|
| IP class       | IP66    |
| Light source   | Bulb    |
| Light type     | Bulb    |
| Supply voltage | 250 V   |
| Mounting       | Bayonet |

| Temperature operational min | -30 °C     |
|-----------------------------|------------|
| Temperature operational max | 60 °C      |
| Weight                      | 72 g       |
|                             |            |
| Number of optional modules  | 0          |
| Number of optional modules  | 2          |
| Diameter                    | 2<br>70 mm |
|                             |            |