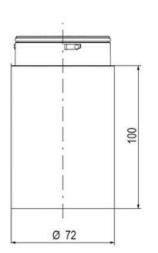

| Temperature operational min | -30 °C     |
|-----------------------------|------------|
| Temperature operational max | 60 °C      |
| Weight                      | 72 g       |
|                             |            |
| Number of optional modules  | 0          |
| Number of optional modules  | 2          |
| Diameter                    | 2<br>70 mm |
|                             |            |