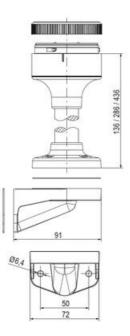

ertified to UL type 4/4X/13

## **TECHNICAL DATA**

#### DATA

| Lens colour    | Clear   |
|----------------|---------|
| IP class       | IP66    |
| Light source   | Bulb    |
| Light type     | Bulb    |
| Supply voltage | 250 V   |
| Mounting       | Bayonet |

| Temperature operational min | -30 °C     |
|-----------------------------|------------|
| Temperature operational max | 60 °C      |
| Weight                      | 72 g       |
|                             |            |
| Number of optional modules  | 0          |
| Number of optional modules  | 2          |
| Diameter                    | 2<br>70 mm |
|                             |            |















































| 1  |    |
|----|----|
| i  | 74 |
| i  |    |
|    |    |
| 73 |    |