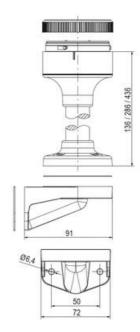

#### PRODUCT DESCRIPTION

The ECO range of modular signal towers uses the highest quality components and the latest technology but at an affordable price,

- Modular signal tower series in diameters Ø 70 mm, 60 mm and 40 mm for universal applications
- Modern signal tower concept based on up-to-date LED technique, alternative operation with conventional incandescent bulb technique
- Excellent cost/performance ratio
- · Complete range of bright LED modules in function modes
- LED steady light
- · LED flashing light
- LED strobe light (single flash)
- LED multi strobe light (multi flash)
- LED steady/LED strobe and LED multi strobe modules
- Very long lifetime due to maintenance free LED technique, vibration proof and significantly reduced nominal current
- · Piezo buzzer and multi tone siren modules
- · Easy to wire connections
- · Comprehensive range of mounting options including quick mount solutions
- Plc fit (leakage and inrush current)
- High ingress protection IP 66 certified to UL type 4/4X/13