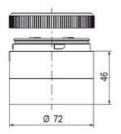

#### DATA

| Lens colour    | Clear   |
|----------------|---------|
| IP class       | IP66    |
| Light source   | Bulb    |
| Light type     | Bulb    |
| Supply voltage | 250 V   |
| Mounting       | Bayonet |

| Temperature operational min | -30 °C     |
|-----------------------------|------------|
| Temperature operational max | 60 °C      |
| Weight                      | 72 g       |
|                             |            |
| Number of optional modules  | 0          |
| Number of optional modules  | 2          |
| Diameter                    | 2<br>70 mm |
|                             |            |