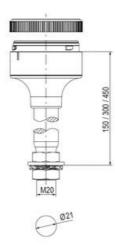

#### DATA

| Lens colour    | Clear   |
|----------------|---------|
| IP class       | IP66    |
| Light source   | Bulb    |
| Light type     | Bulb    |
| Supply voltage | 250 V   |
| Mounting       | Bayonet |

| Temperature operational min | -30 °C     |
|-----------------------------|------------|
| Temperature operational max | 60 °C      |
| Weight                      | 72 g       |
|                             |            |
| Number of optional modules  | 0          |
| Number of optional modules  | 2          |
| Diameter                    | 2<br>70 mm |
|                             |            |