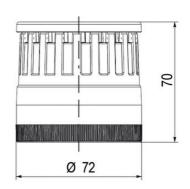

| Temperature operational min | -30 °C     |
|-----------------------------|------------|
| Temperature operational max | 60 °C      |
| Weight                      | 72 g       |
|                             |            |
| Number of optional modules  | 0          |
| Number of optional modules  | 2          |
| Diameter                    | 2<br>70 mm |
|                             |            |