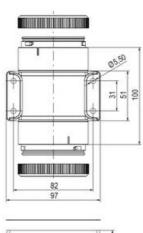

| Temperature operational min | -30 °C |
|-----------------------------|--------|
| Temperature operational max | 60 °C  |
| Weight                      | 72 g   |
|                             |        |
| Number of optional modules  | 2      |
| Diameter                    | 70 mm  |
| Lamp power                  | 7 W    |
| Lamp socket                 | Ba15d  |