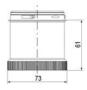

| Temperature operational min | -30 °C |
|-----------------------------|--------|
| Temperature operational max | 60 °C  |
| Weight                      | 72 g   |
|                             |        |
| Number of optional modules  | 2      |
| Diameter                    | 70 mm  |
| Lamp power                  | 7 W    |
| Lamp socket                 | Ba15d  |