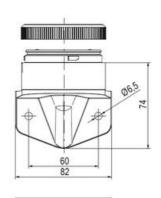

# **TECHNICAL DATA**

## **DATA**

| Lens colour    | Orange  |
|----------------|---------|
| IP class       | IP66    |
| Light source   | Bulb    |
| Light type     | Bulb    |
| Supply voltage | 250 V   |
| Mounting       | Bayonet |

| Temperature operational min | -30 °C |
|-----------------------------|--------|
| Temperature operational max | 60 °C  |
| Weight                      | 72 g   |
|                             |        |
| Number of optional modules  | 2      |
| Diameter                    | 70 mm  |
| Lamp power                  | 7 W    |
| Lamp socket                 | Ba15d  |