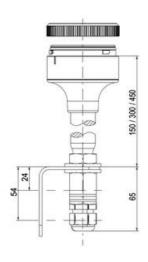

### PRODUCT DESCRIPTION

The ECO range of modular signal towers uses the highest quality components and the latest technology but at an affordable price,

- Modular signal tower series in diameters Ø 70 mm, 60 mm and 40 mm for universal applications
- Modern signal tower concept based on up-to-date LED technique, alternative operation with conventional incandescent bulb technique
- Excellent cost/performance ratio
- Complete range of bright LED modules in function modes
- LED steady light
- LED flashing light
- LED strobe light (single flash)
- LED multi strobe light (multi flash)
- LED steady/LED strobe and LED multi strobe modules
- Very long lifetime due to maintenance free LED technique, vibration proof and significantly reduced nominal current
- Piezo buzzer and multi tone siren modules
- · Easy to wire connections
- Comprehensive range of mounting options including quick mount solutions
- Plc fit (leakage and inrush current)
- High ingress protection IP 66 certified to UL type 4/4X/13