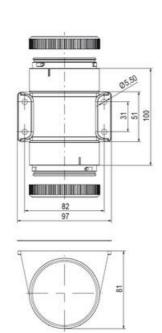

## **DATA**

| Lens colour    | Orange  |
|----------------|---------|
| IP class       | IP66    |
| Light source   | Bulb    |
| Light type     | Bulb    |
| Supply voltage | 250 V   |
| Mounting       | Bayonet |

| Temperature operational min | -30 °C |
|-----------------------------|--------|
| Temperature operational max | 60 °C  |
| Weight                      | 72 g   |
|                             |        |
| Number of optional modules  | 2      |
| Diameter                    | 70 mm  |
| Lamp power                  | 7 W    |
| Lamp socket                 | Ba15d  |