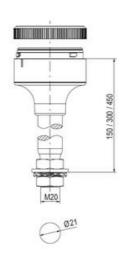

### PRODUCT DESCRIPTION

The ECO range of modular signal towers uses the highest quality components and the latest technology but at an affordable price,

- Modular signal tower series in diameters Ø 70 mm, 60 mm and 40 mm for universal applications
- Modern signal tower concept based on up-to-date LED technique, alternative operation with conventional incandescent bulb technique
- Excellent cost/performance ratio
- Complete range of bright LED modules in function modes
- LED steady light
- LED flashing light
- LED strobe light (single flash)
- LED multi strobe light (multi flash)
- LED steady/LED strobe and LED multi strobe modules
- Very long lifetime due to maintenance free LED technique, vibration proof and significantly reduced nominal current
- Piezo buzzer and multi tone siren modules
- · Easy to wire connections
- Comprehensive range of mounting options including quick mount solutions
- Plc fit (leakage and inrush current)
- High ingress protection IP 66 certified to UL type 4/4X/13