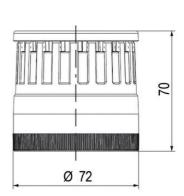

## **DATA**

| Lens colour    | Orange  |
|----------------|---------|
| IP class       | IP66    |
| Light source   | Bulb    |
| Light type     | Bulb    |
| Supply voltage | 250 V   |
| Mounting       | Bayonet |

| Temperature operational min | -30 °C |
|-----------------------------|--------|
| Temperature operational max | 60 °C  |
| Weight                      | 72 g   |
|                             |        |
| Number of optional modules  | 2      |
| Diameter                    | 70 mm  |
| Lamp power                  | 7 W    |
| Lamp socket                 | Ba15d  |