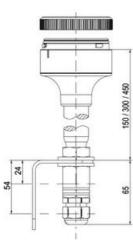

## **DATA**

| Lens colour    | Orange  |
|----------------|---------|
| IP class       | IP66    |
| Light source   | Bulb    |
| Light type     | Bulb    |
| Supply voltage | 250 V   |
| Mounting       | Bayonet |

| Temperature operational min | -30 °C |
|-----------------------------|--------|
| Temperature operational max | 60 °C  |
| Weight                      | 72 g   |
|                             |        |
| Number of optional modules  | 2      |
| Diameter                    | 70 mm  |
| Lamp power                  | 7 W    |
| Lamp socket                 | Ba15d  |