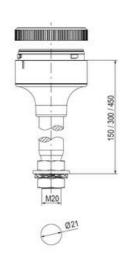

| Temperature operational min | -30 °C |
|-----------------------------|--------|
| Temperature operational max | 60 °C  |
| Weight                      | 72 g   |
|                             |        |
| Number of optional modules  | 2      |
| Diameter                    | 70 mm  |
| Lamp power                  | 7 W    |
| Lamp socket                 | Ba15d  |