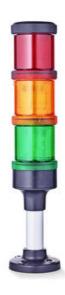

# SIGNAL TOWER Ø 70MM ECO

900001900 Steady, Amber, 12-250 V ac/dc, XLL

- · Modular signal tower
- Integrated LED or filament bulb
- · Wide control voltage range

### PRODUCT DESCRIPTION

The ECO range of modular signal towers uses the highest quality components and the latest technology but at an affordable price,

- Modular signal tower series in diameters Ø 70 mm, 60 mm and 40 mm for universal applications
- Modern signal tower concept based on up-to-date LED technique, alternative operation with conventional incandescent bulb technique
- Excellent cost/performance ratio
- Complete range of bright LED modules in function modes
- LED steady light
- LED flashing light
- LED strobe light (single flash)
- LED multi strobe light (multi flash)
- LED steady/LED strobe and LED multi strobe modules
- Very long lifetime due to maintenance free LED technique, vibration proof and significantly reduced nominal current
- Piezo buzzer and multi tone siren modules
- · Easy to wire connections
- Comprehensive range of mounting options including quick mount solutions
- Plc fit (leakage and inrush current)
- High ingress protection IP 66 certified to UL type 4/4X/13