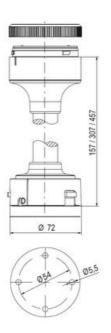

# **TECHNICAL DATA**

## **DATA**

| Lens colour    | Orange  |
|----------------|---------|
| IP class       | IP66    |
| Light source   | Bulb    |
| Light type     | Bulb    |
| Supply voltage | 250 V   |
| Mounting       | Bayonet |

| Temperature operational min | -30 °C |
|-----------------------------|--------|
| Temperature operational max | 60 °C  |
| Weight                      | 72 g   |
|                             |        |
| Number of optional modules  | 2      |
| Diameter                    | 70 mm  |
| Lamp power                  | 7 W    |
| Lamp socket                 | Ba15d  |