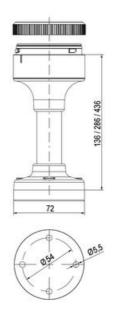

| Temperature operational min | -30 °C |
|-----------------------------|--------|
| Temperature operational max | 60 °C  |
| Weight                      | 72 g   |
|                             |        |
| Number of optional modules  | 2      |
| Diameter                    | 70 mm  |
| Lamp power                  | 7 W    |
| Lamp socket                 | Ba15d  |