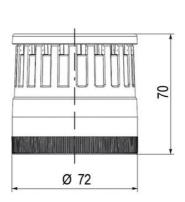

# **TECHNICAL DATA**

## **DATA**

| Lens colour    | Orange  |
|----------------|---------|
| IP class       | IP66    |
| Light source   | Bulb    |
| Light type     | Bulb    |
| Supply voltage | 250 V   |
| Mounting       | Bayonet |

| Temperature operational min | -30 °C |
|-----------------------------|--------|
| Temperature operational max | 60 °C  |
| Weight                      | 72 g   |
|                             |        |
| Number of optional modules  | 2      |
| Diameter                    | 70 mm  |
| Lamp power                  | 7 W    |
| Lamp socket                 | Ba15d  |