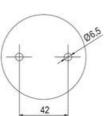

| Temperature operational min | -30 °C |
|-----------------------------|--------|
| Temperature operational max | 60 °C  |
| Weight                      | 72 g   |
|                             |        |
| Number of optional modules  | 2      |
| Diameter                    | 70 mm  |
| Lamp power                  | 7 W    |
| Lamp socket                 | Ba15d  |