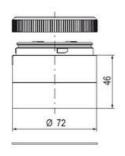

| Temperature operational min | -30 °C |
|-----------------------------|--------|
| Temperature operational max | 60 °C  |
| Weight                      | 72 g   |
|                             |        |
| Number of optional modules  | 2      |
| Diameter                    | 70 mm  |
| Lamp power                  | 7 W    |
| Lamp socket                 | Ba15d  |