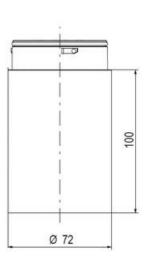

| Temperature operational min | -30 °C |
|-----------------------------|--------|
| Temperature operational max | 60 °C  |
| Weight                      | 72 g   |
|                             |        |
| Number of optional modules  | 2      |
| Diameter                    | 70 mm  |
| Lamp power                  | 7 W    |
| Lamp socket                 | Ba15d  |