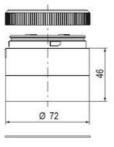

| Temperature operational min | -30 °C |
|-----------------------------|--------|
| Temperature operational max | 60 °C  |
| Weight                      | 72 g   |
|                             |        |
| Number of optional modules  | 2      |
| Diameter                    | 70 mm  |
| Lamp power                  | 7 W    |
| Lamp socket                 | Ba15d  |