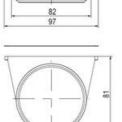

| Temperature operational min | -30 °C |
|-----------------------------|--------|
| Temperature operational max | 60 °C  |
| Weight                      | 72 g   |
|                             |        |
| Number of optional modules  | 2      |
| Diameter                    | 70 mm  |
| Lamp power                  | 7 W    |
| Lamp socket                 | Ba15d  |