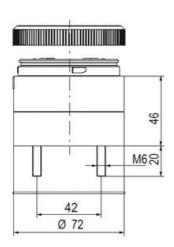

# **TECHNICAL DATA**

## **DATA**

| Lens colour    | Orange  |
|----------------|---------|
| IP class       | IP66    |
| Light source   | Bulb    |
| Light type     | Bulb    |
| Supply voltage | 250 V   |
| Mounting       | Bayonet |

| Temperature operational min | -30 °C |
|-----------------------------|--------|
| Temperature operational max | 60 °C  |
| Weight                      | 72 g   |
|                             |        |
| Number of optional modules  | 2      |
| Diameter                    | 70 mm  |
| Lamp power                  | 7 W    |
| Lamp socket                 | Ba15d  |