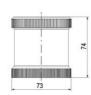

| Temperature operational min | -30 °C |
|-----------------------------|--------|
| Temperature operational max | 60 °C  |
| Weight                      | 72 g   |
|                             |        |
| Number of optional modules  | 2      |
| Diameter                    | 70 mm  |
| Lamp power                  | 7 W    |
| Lamp socket                 | Ba15d  |