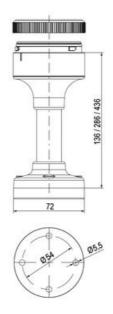

| Temperature operational min | -30 °C |
|-----------------------------|--------|
| Temperature operational max | 60 °C  |
| Weight                      | 72 g   |
|                             |        |
| Number of optional modules  | 2      |
| Diameter                    | 70 mm  |
| Lamp power                  | 7 W    |
| Lamp socket                 | Ba15d  |