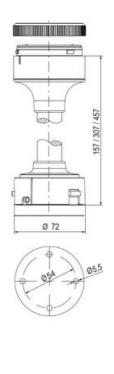

| Temperature operational min | -30 °C |
|-----------------------------|--------|
| Temperature operational max | 60 °C  |
| Weight                      | 72 g   |
|                             |        |
| Number of optional modules  | 2      |
| Diameter                    | 70 mm  |
| Lamp power                  | 7 W    |
| Lamp socket                 | Ba15d  |