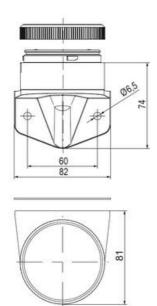

## **DATA**

| Lens colour    | Orange  |
|----------------|---------|
| IP class       | IP66    |
| Light source   | Bulb    |
| Light type     | Bulb    |
| Supply voltage | 250 V   |
| Mounting       | Bayonet |

| Temperature operational min | -30 °C |
|-----------------------------|--------|
| Temperature operational max | 60 °C  |
| Weight                      | 72 g   |
|                             |        |
| Number of optional modules  | 2      |
| Diameter                    | 70 mm  |
| Lamp power                  | 7 W    |
| Lamp socket                 | Ba15d  |