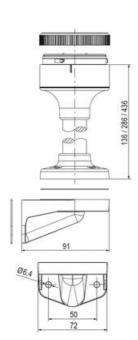

## **DATA**

| Lens colour    | Orange  |
|----------------|---------|
| IP class       | IP66    |
| Light source   | Bulb    |
| Light type     | Bulb    |
| Supply voltage | 250 V   |
| Mounting       | Bayonet |

| Temperature operational min | -30 °C |
|-----------------------------|--------|
| Temperature operational max | 60 °C  |
| Weight                      | 72 g   |
|                             |        |
| Number of optional modules  | 2      |
| Diameter                    | 70 mm  |
| Lamp power                  | 7 W    |
| Lamp socket                 | Ba15d  |