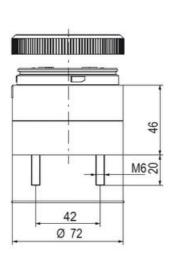

## **DATA**

| Lens colour    | Orange  |
|----------------|---------|
| IP class       | IP66    |
| Light source   | Bulb    |
| Light type     | Bulb    |
| Supply voltage | 250 V   |
| Mounting       | Bayonet |

| Temperature operational min | -30 °C |
|-----------------------------|--------|
| Temperature operational max | 60 °C  |
| Weight                      | 72 g   |
|                             |        |
| Number of optional modules  | 2      |
| Diameter                    | 70 mm  |
| Lamp power                  | 7 W    |
| Lamp socket                 | Ba15d  |