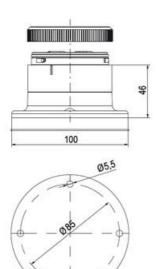

| Temperature operational min | -30 °C |
|-----------------------------|--------|
| Temperature operational max | 60 °C  |
| Weight                      | 72 g   |
|                             |        |
| Number of optional modules  | 2      |
| Diameter                    | 70 mm  |
| Lamp power                  | 7 W    |
| Lamp socket                 | Ba15d  |