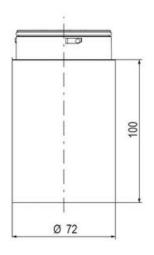

| Temperature operational min | -30 °C |
|-----------------------------|--------|
| Temperature operational max | 60 °C  |
| Weight                      | 72 g   |
|                             |        |
| Number of optional modules  | 2      |
| Diameter                    | 70 mm  |
| Lamp power                  | 7 W    |
| Lamp socket                 | Ba15d  |