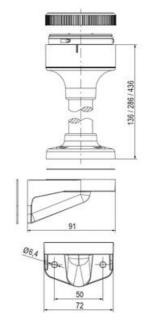

# **TECHNICAL DATA**

## **DATA**

| Lens colour    | Orange  |
|----------------|---------|
| IP class       | IP66    |
| Light source   | Bulb    |
| Light type     | Bulb    |
| Supply voltage | 250 V   |
| Mounting       | Bayonet |

| Temperature operational min | -30 °C |
|-----------------------------|--------|
| Temperature operational max | 60 °C  |
| Weight                      | 72 g   |
|                             |        |
| Number of optional modules  | 2      |
| Diameter                    | 70 mm  |
| Lamp power                  | 7 W    |
| Lamp socket                 | Ba15d  |