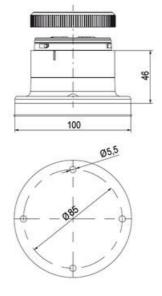

| Temperature operational min | -30 °C |
|-----------------------------|--------|
| Temperature operational max | 60 °C  |
| Weight                      | 72 g   |
|                             |        |
| Number of optional modules  | 2      |
| Diameter                    | 70 mm  |
| Lamp power                  | 7 W    |
| Lamp socket                 | Ba15d  |