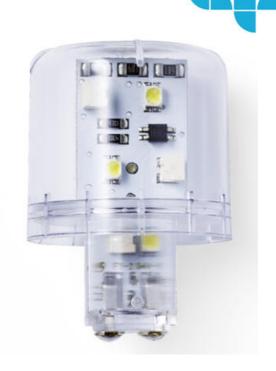

# LED bulb

High light output - high-power LEDs: up to 200 lm/W, standard LEDs: up to 50 lm/W. LED brightness is reduced only very slightly with coloured lenses as a result of narrow spectrum. Low energy consumption.

Very long service life - up to 100,000 hours. Full resistance to vibrations, impact, shocks, etc.