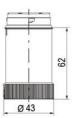

## DATA

Lens colour

Green

IP class

| Light source                | LED       |
|-----------------------------|-----------|
| Light type                  | Green LED |
| Supply voltage              | 230 V     |
| Supply voltage ac max       | 253 V AC  |
| Supply voltage ac min       | 207 V AC  |
| Mounting                    | Bayonet   |
| Nominal current max         | 0.03 A    |
| Temperature operational min | -30 °C    |
| Temperature operational max | 60 °C     |
| Weight                      | 43 g      |
|                             |           |
| Number of optional modules  | 2         |
| Diameter                    | 40 mm     |
| Nominal current min         | 0.03 A    |