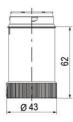

## DATA

Lens colour

Green

IP class

| Light source                | LED       |
|-----------------------------|-----------|
| Light type                  | Green LED |
| Supply voltage              | 230 V     |
| Supply voltage ac max       | 253 V AC  |
| Supply voltage ac min       | 207 V AC  |
| Mounting                    | Bayonet   |
| Nominal current max         | 0.03 A    |
| Temperature operational min | -30 °C    |
| Temperature operational max | 60 °C     |
| Weight                      | 43 g      |
|                             |           |
| Number of optional modules  | 2         |
| Diameter                    | 40 mm     |
| Nominal current min         | 0.03 A    |