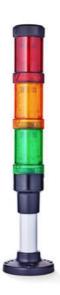

## SIGNAL TOWER Ø 40MM ECO

902016313 LED Steady, Green, 230-240 V ac, ZDC

- · Modular signal tower
- · Integrated LED or filament bulb
- · Wide control voltage range

## **PRODUCT DESCRIPTION**

The ECO range of modular signal towers uses the highest quality components and the latest technology but at an affordable price,

- Modular signal tower series in diameters Ø 70 mm, 60 mm and 40 mm for universal applications
- Modern signal tower concept based on up-to-date LED technique, alternative operation with conventional incandescent bulb technique
- Excellent cost/performance ratio
- · Complete range of bright LED modules in function modes
- LED steady light
- LED flashing light
- LED strobe light (single flash)
- LED multi strobe light (multi flash)
  - LED steady/LED strobe and LED multi strobe modules
  - Very long lifetime due to maintenance free LED technique, vibration proof and significantly reduced nominal current
  - · Piezo buzzer and multi tone siren modules
  - Easy to wire connections
  - · Comprehensive range of mounting options including quick mount solutions
  - Plc fit (leakage and inrush current)
  - High ingress protection IP 66 certified to UL type 4/4X/13