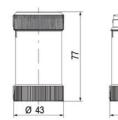

## DATA

Lens colour

Green

IP class

| Light source                | LED       |
|-----------------------------|-----------|
| Light type                  | Green LED |
| Supply voltage              | 230 V     |
| Supply voltage ac max       | 253 V AC  |
| Supply voltage ac min       | 207 V AC  |
| Mounting                    | Bayonet   |
| Nominal current max         | 0.03 A    |
| Temperature operational min | -30 °C    |
| Temperature operational max | 60 °C     |
| Weight                      | 43 g      |
|                             |           |
| Number of optional modules  | 2         |
| Diameter                    | 40 mm     |
| Nominal current min         | 0.03 A    |