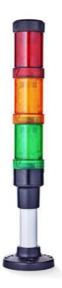

## SIGNAL TOWER Ø 40MM ECO

902014313 LED Steady, Clear, 230-240 V ac, ZDC

- · Modular signal tower
- · Integrated LED or filament bulb
- · Wide control voltage range

## **PRODUCT DESCRIPTION**

The ECO range of modular signal towers uses the highest quality components and the latest technology but at an affordable price,

- Modular signal tower series in diameters Ø 70 mm, 60 mm and 40 mm for universal applications
- Modern signal tower concept based on up-to-date LED technique, alternative operation with conventional incandescent bulb technique
- Excellent cost/performance ratio
- · Complete range of bright LED modules in function modes
- LED steady light
- LED flashing light
- LED strobe light (single flash)
- LED multi strobe light (multi flash)
  - LED steady/LED strobe and LED multi strobe modules
  - Very long lifetime due to maintenance free LED technique, vibration proof and significantly reduced nominal current
  - · Piezo buzzer and multi tone siren modules
  - Easy to wire connections
  - · Comprehensive range of mounting options including quick mount solutions
  - Plc fit (leakage and inrush current)
  - High ingress protection IP 66 certified to UL type 4/4X/13