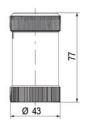

## DATA

Lens colour

Clear

IP class

IP66

| Light source                | LED       |
|-----------------------------|-----------|
| Light type                  | White LED |
| Supply voltage              | 230 V     |
| Supply voltage ac max       | 253 V AC  |
| Supply voltage ac min       | 207 V AC  |
| Mounting                    | Bayonet   |
| Nominal current max         | 0.03 A    |
| Temperature operational min | -30 °C    |
| Temperature operational max | 60 °C     |
| Weight                      | 43 g      |
|                             |           |
| Number of optional modules  | 2         |
| Diameter                    | 40 mm     |
| Nominal current min         | 0.03 A    |